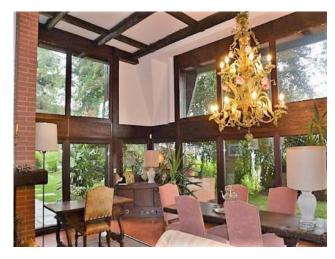

The house is arranged on two floors, well disengaged and with architectural measures of strong interest.

The building has a total of seven bedrooms plus one study and six bathrooms, distributed on two levels and on a size of about 450 square meters. The living rooms in addition to being excellently sunny have large windows overlooking the entire historic center of Revigliasco.