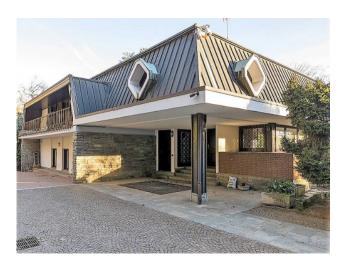

## 450 sq.m - Box - 3.000 sq.m

Revigliasco: in one of the most requested areas of the country due to an excellent exposure and a enchantment view.

We offer a three-family villa, formed by living units and all of large size with external outings on garden / panoramic private park.

The house is arranged on two floors, well disengaged and with architectural measures of strong interest.

The building has a total of seven bedrooms plus one study and six bathrooms, distributed on two levels and on a size of about 450 square meters. The living rooms in addition to being excellently sunny have large windows overlooking the entire historic center of Revigliasco.