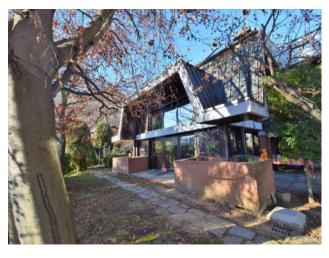

The house is arranged on two floors, well disengaged and with architectural measures of strong interest.

The building has a total of seven bedrooms plus one study and six bathrooms, distributed on two levels and on a size of about 450 square meters. The living rooms in addition to being excellently sunny have large windows overlooking the entire historic center of Revigliasco.

The kitchens are all with external outreasts, with sizes that can satisfy any type of need.

THE SOLUTION IS OF PARTICULAR INTEREST AS IN ADDITION TO BEING WELL INSULATED (SEE OUTER COAT, WINDOWS WITH TRIPLE AIR CHAMBER, ETC.) IT ENJOYS A SOLAR PANEL SYSTEM WITH RESPECTIVE HOT WATER STORAGE SO AS TO OPTIMIZE THE MANAGEMENT COSTS.