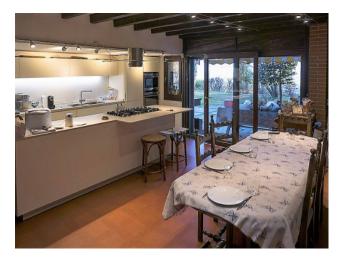

The kitchens are all with external outreasts, with sizes that can satisfy any type of need.

THE SOLUTION IS OF PARTICULAR INTEREST AS IN ADDITION TO BEING WELL INSULATED (SEE OUTER COAT, WINDOWS WITH TRIPLE AIR CHAMBER, ETC.) IT ENJOYS A SOLAR PANEL SYSTEM WITH RESPECTIVE HOT WATER STORAGE SO AS TO OPTIMIZE THE MANAGEMENT COSTS.