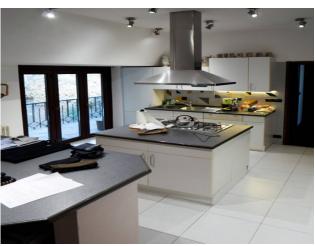

The kitchens are all with external outreasts, with sizes that can satisfy any type of need.

THE SOLUTION IS OF PARTICULAR INTEREST AS IN ADDITION TO BEING WELL INSULATED (SEE OUTER COAT, WINDOWS WITH TRIPLE AIR CHAMBER, ETC.) IT ENJOYS A SOLAR PANEL SYSTEM WITH RESPECTIVE HOT WATER STORAGE SO AS TO OPTIMIZE THE MANAGEMENT COSTS.