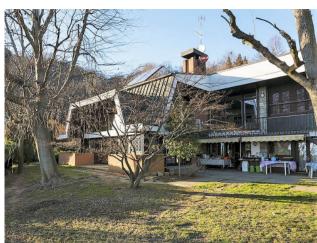

## 450 sq.m - Box - 3.000 sq.m

Revigliasco: in one of the most requested areas of the country due to an excellent exposure and a enchantment view.

We offer a three-family villa, formed by living units and all of large size with external outings on garden / panoramic private park.

The house is arranged on two floors, well disengaged and with architectural measures of strong interest.

The building has a total of seven bedrooms plus one study and six bathrooms, distributed on two levels and on a size of about 450 square meters. The living rooms in addition to being excellently sunny have large windows overlooking the entire historic center of Revigliasco.