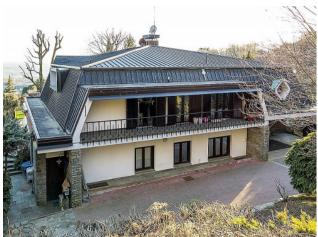

The house is arranged on two floors, well disengaged and with architectural measures of strong interest.

The building has a total of seven bedrooms plus one study and six bathrooms, distributed on two levels and on a size of about 450 square meters. The living rooms in addition to being excellently sunny have large windows overlooking the entire historic center of Revigliasco.

# Haston & Aston S.N.C. - Via Pietro Micca, 21 - Torino - +39 0115622525

The property is completed by a garage of 6/7 machines, a cellar, a boiler room and a park surrounding the property in place of about 3000 square meters.