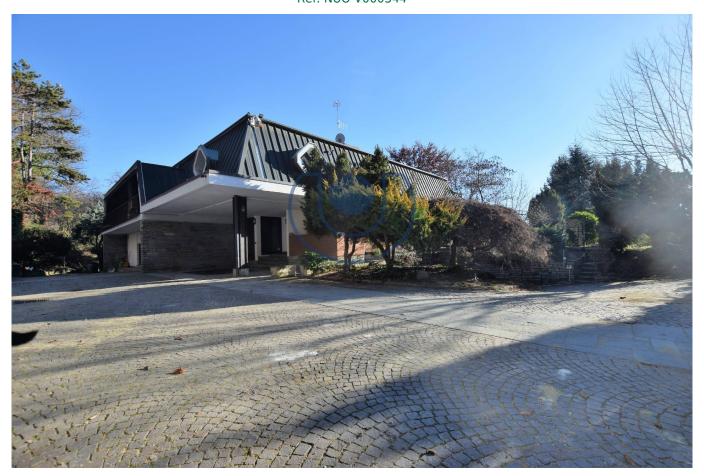

## 450 sq.m - Box - 3.000 sq.m

Revigliasco: in one of the most requested areas of the country due to an excellent exposure and a enchantment view.

We offer a three-family villa, formed by living units and all of large size with external outings on garden / panoramic private park.

The house is arranged on two floors, well disengaged and with architectural measures of strong interest.

The building has a total of seven bedrooms plus one study and six bathrooms, distributed on two levels and on a size of about 450 square meters. The living rooms in addition to being excellently sunny have large windows overlooking the entire historic center of Revigliasco.