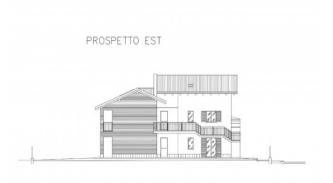

To date, a project has been created and approved which provides for a free villa on all four sides consisting of two residential units.

The first, on the ground floor, consists of an entrance hall, living room, kitchen, two bedrooms and two bathrooms.

The second, on the first floor, has the same characteristics and dimensions.

There is also an underground area consisting of four parking spaces, a tavern, a cellar and a boiler room.