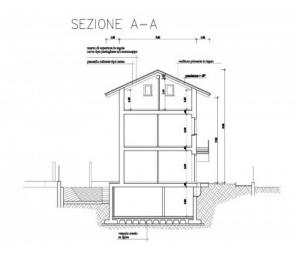

To date, a project has been created and approved which provides for a free villa on all four sides consisting of two residential units.

The first, on the ground floor, consists of an entrance hall, living room, kitchen, two bedrooms and two bathrooms.

The second, on the first floor, has the same characteristics and dimensions.

There is also an underground area consisting of four parking spaces, a tavern, a cellar and a boiler room.