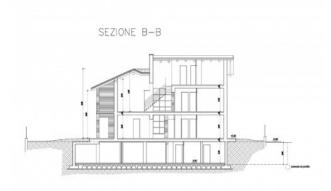

To date, a project has been created and approved which provides for a free villa on all four sides consisting of two residential units.

The first, on the ground floor, consists of an entrance hall, living room, kitchen, two bedrooms and two bathrooms.

The second, on the first floor, has the same characteristics and dimensions.

There is also an underground area consisting of four parking spaces, a tavern, a cellar and a boiler room.