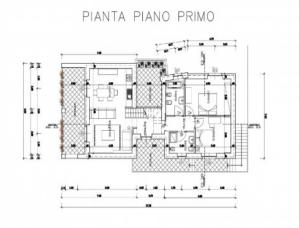

The second, on the first floor, has the same characteristics and dimensions.

There is also an underground area consisting of four parking spaces, a tavern, a cellar and a boiler room.