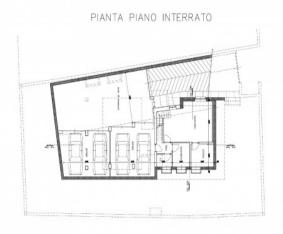

The second, on the first floor, has the same characteristics and dimensions.

There is also an underground area consisting of four parking spaces, a tavern, a cellar and a boiler room.