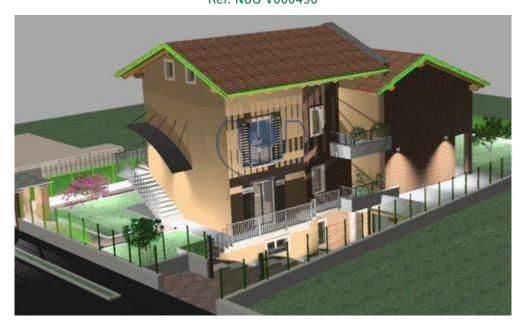

## 600 sq.m

In a very central position, we offer for sale residential land of about 600 square meters.

The total volume allowed is about 570 cubic meters, it is possible to build a single villa of 190 square meters plus attic and basement or a semi-detached house.

To date, a project has been created and approved which provides for a free villa on all four sides consisting of two residential units.

The first, on the ground floor, consists of an entrance hall, living room, kitchen, two bedrooms and two bathrooms.

The second, on the first floor, has the same characteristics and dimensions.

There is also an underground area consisting of four parking spaces, a tavern, a cellar and a boiler room.