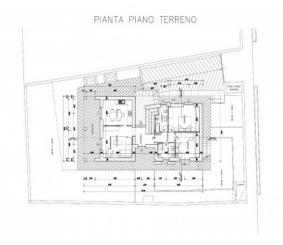

To date, a project has been created and approved which provides for a free villa on all four sides consisting of two residential units.

The first, on the ground floor, consists of an entrance hall, living room, kitchen, two bedrooms and two bathrooms.

The second, on the first floor, has the same characteristics and dimensions.

There is also an underground area consisting of four parking spaces, a tavern, a cellar and a boiler room.