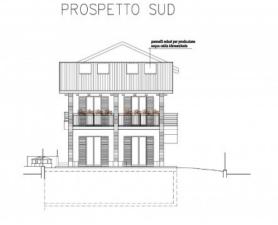

To date, a project has been created and approved which provides for a free villa on all four sides consisting of two residential units.

The first, on the ground floor, consists of an entrance hall, living room, kitchen, two bedrooms and two bathrooms.

The second, on the first floor, has the same characteristics and dimensions.

There is also an underground area consisting of four parking spaces, a tavern, a cellar and a boiler room.