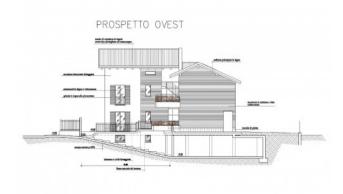

To date, a project has been created and approved which provides for a free villa on all four sides consisting of two residential units.

The first, on the ground floor, consists of an entrance hall, living room, kitchen, two bedrooms and two bathrooms.

The second, on the first floor, has the same characteristics and dimensions.

There is also an underground area consisting of four parking spaces, a tavern, a cellar and a boiler room.