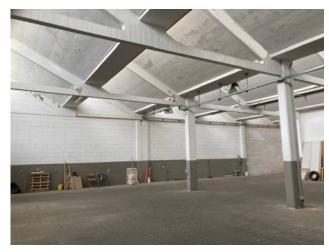

## 810 sq.m

OPPORTUNITY for LOGISTICS, WHOLESALE, STORAGE, ARTISAN everything is allowed in this comfortable and safe INDUSTRIAL SHED in the first industrial area near the Juventus Stadium, formerly Venaria Reale.

In a totally fenced and safe area, 10 min. from the center of Turin and 2 min. at the ring road, the property is spread over approximately 710 sq m, with an access door  $(3 \times 4 \text{ m})$  with flooring in excellent condition. Few internal pillars, it is made up of two operating areas plus a large outdoor area of about 200 square meters, for exclusive use behind the shed.

Working alarm system. Brightness guaranteed by SHED roof, height under beam mt. 4.50.

Multifunctional and easily adaptable, this is what a medium-sized structure looks for in its business.