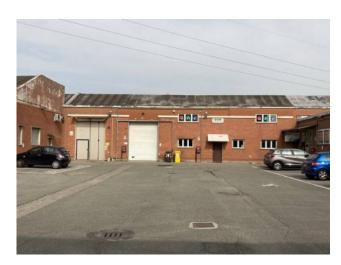

In a totally fenced and safe area, 10 min. from the center of Turin and 2 min. at the ring road, the property is spread over approximately 710 sq m, with an access door  $(3 \times 4 \text{ m})$  with flooring in excellent condition. Few internal pillars, it is made up of two operating areas plus a large outdoor area of about 200 square meters, for exclusive use behind the shed.

The property has an office area of 80 m2. air-conditioned, a bathroom also for the disabled and a small studio flat with bathroom.

The external area, shared with other realities of the complex and in total safety, reserves 5 parking spaces for private use.