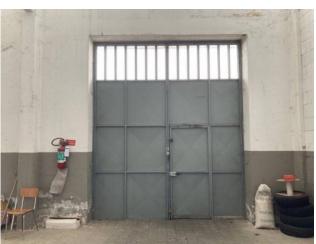

In a totally fenced and safe area, 10 min. from the center of Turin and 2 min. at the ring road, the property is spread over approximately 710 sq m, with an access door  $(3 \times 4 \text{ m})$  with flooring in excellent condition. Few internal pillars, it is made up of two operating areas plus a large outdoor area of about 200 square meters, for exclusive use behind the shed.