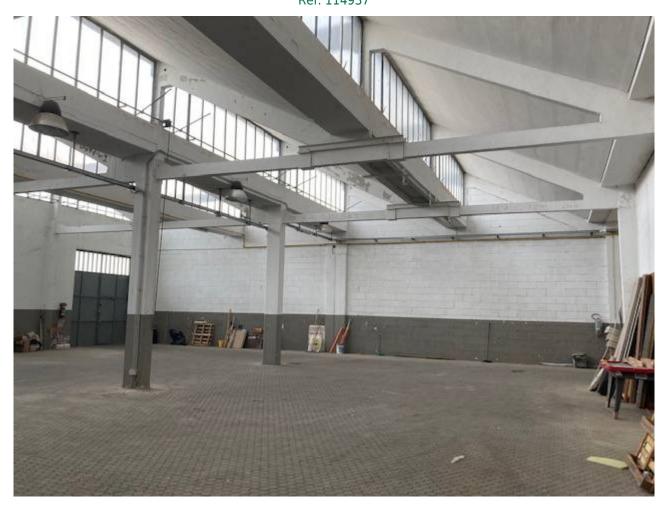

## 810 sq.m

OPPORTUNITY for LOGISTICS, WHOLESALE, STORAGE, ARTISAN everything is allowed in this comfortable and safe INDUSTRIAL SHED in the first industrial area near the Juventus Stadium, formerly Venaria Reale.

In a totally fenced and safe area, 10 min. from the center of Turin and 2 min. at the ring road, the property is spread over approximately 710 sq m, with an access door  $(3 \times 4 \text{ m})$  with flooring in excellent condition. Few internal pillars, it is made up of two operating areas plus a large outdoor area of about 200 square meters, for exclusive use behind the shed.

Working alarm system. Brightness guaranteed by SHED roof, height under beam mt. 4.50.

Multifunctional and easily adaptable, this is what a medium-sized structure looks for in its business.