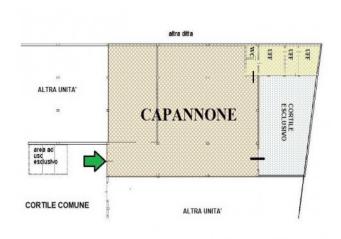

In a totally fenced and safe area, 10 min. from the center of Turin and 2 min. at the ring road, the property is spread over approximately 710 sq m, with an access door  $(3 \times 4 \text{ m})$  with flooring in excellent condition. Few internal pillars, it is made up of two operating areas plus a large outdoor area of about 200 square meters, for exclusive use behind the shed.

The property has an office area of 80 m2. air-conditioned, a bathroom also for the disabled and a small studio flat with bathroom.

The external area, shared with other realities of the complex and in total safety, reserves 5 parking spaces for private use.