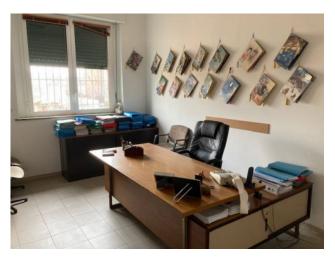

The property has an office area of 80 m2. air-conditioned, a bathroom also for the disabled and a small studio flat with bathroom.

The external area, shared with other realities of the complex and in total safety, reserves 5 parking spaces for private use.