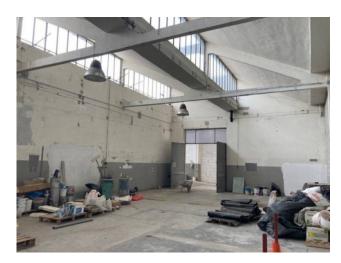

## 810 sq.m

OPPORTUNITY for LOGISTICS, WHOLESALE, STORAGE, ARTISAN everything is allowed in this comfortable and safe INDUSTRIAL SHED in the first industrial area near the Juventus Stadium, formerly Venaria Reale.

In a totally fenced and safe area, 10 min. from the center of Turin and 2 min. at the ring road, the property is spread over approximately 710 sq m, with an access door  $(3 \times 4 \text{ m})$  with flooring in excellent condition. Few internal pillars, it is made up of two operating areas plus a large outdoor area of about 200 square meters, for exclusive use behind the shed.

Working alarm system. Brightness guaranteed by SHED roof, height under beam mt. 4.50.

Multifunctional and easily adaptable, this is what a medium-sized structure looks for in its business.