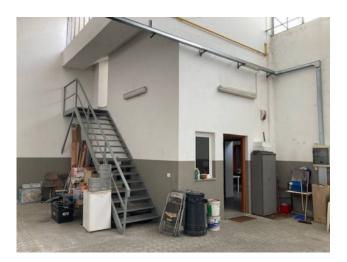

In a totally fenced and safe area, 10 min. from the center of Turin and 2 min. at the ring road, the property is spread over approximately 710 sq m, with an access door  $(3 \times 4 \text{ m})$  with flooring in excellent condition. Few internal pillars, it is made up of two operating areas plus a large outdoor area of about 200 square meters, for exclusive use behind the shed.