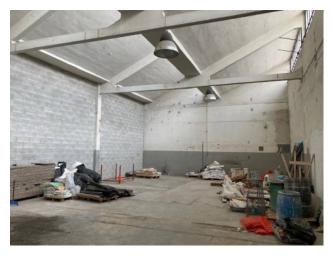

In a totally fenced and safe area, 10 min. from the center of Turin and 2 min. at the ring road, the property is spread over approximately 710 sq m, with an access door  $(3 \times 4 \text{ m})$  with flooring in excellent condition. Few internal pillars, it is made up of two operating areas plus a large outdoor area of about 200 square meters, for exclusive use behind the shed.

Working alarm system. Brightness guaranteed by SHED roof, height under beam mt. 4.50.

Multifunctional and easily adaptable, this is what a medium-sized structure looks for in its business.