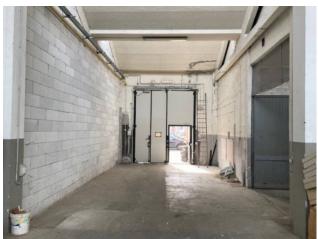

In a totally fenced and safe area, 10 min. from the center of Turin and 2 min. at the ring road, the property is spread over approximately 710 sq m, with an access door  $(3 \times 4 \text{ m})$  with flooring in excellent condition. Few internal pillars, it is made up of two operating areas plus a large outdoor area of about 200 square meters, for exclusive use behind the shed.

Working alarm system. Brightness guaranteed by SHED roof, height under beam mt. 4.50.

Multifunctional and easily adaptable, this is what a medium-sized structure looks for in its business.