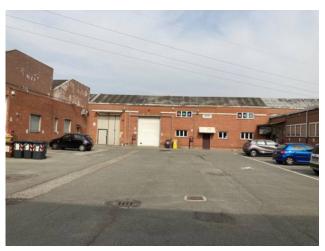

## 810 sq.m

OPPORTUNITY for LOGISTICS, WHOLESALE, STORAGE, ARTISAN everything is allowed in this comfortable and safe INDUSTRIAL SHED in the first industrial area near the Juventus Stadium, formerly Venaria Reale.

In a totally fenced and safe area, 10 min. from the center of Turin and 2 min. at the ring road, the property is spread over approximately 710 sq m, with an access door  $(3 \times 4 \text{ m})$  with flooring in excellent condition. Few internal pillars, it is made up of two operating areas plus a large outdoor area of about 200 square meters, for exclusive use behind the shed.

Working alarm system. Brightness guaranteed by SHED roof, height under beam mt. 4.50.

Multifunctional and easily adaptable, this is what a medium-sized structure looks for in its business.