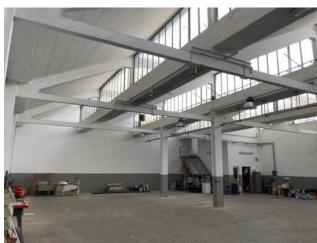

In a totally fenced and safe area, 10 min. from the center of Turin and 2 min. at the ring road, the property is spread over approximately 710 sq m, with an access door  $(3 \times 4 \text{ m})$  with flooring in excellent condition. Few internal pillars, it is made up of two operating areas plus a large outdoor area of about 200 square meters, for exclusive use behind the shed.

Working alarm system. Brightness guaranteed by SHED roof, height under beam mt. 4.50.

Multifunctional and easily adaptable, this is what a medium-sized structure looks for in its business.