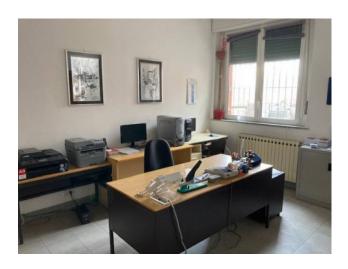

The property has an office area of 80 m2. air-conditioned, a bathroom also for the disabled and a small studio flat with bathroom.

The external area, shared with other realities of the complex and in total safety, reserves 5 parking spaces for private use.