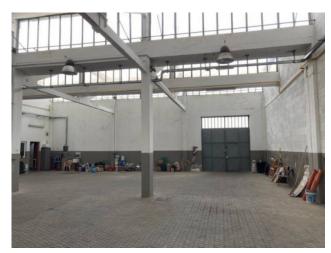

In a totally fenced and safe area, 10 min. from the center of Turin and 2 min. at the ring road, the property is spread over approximately 710 sq m, with an access door  $(3 \times 4 \text{ m})$  with flooring in excellent condition. Few internal pillars, it is made up of two operating areas plus a large outdoor area of about 200 square meters, for exclusive use behind the shed.

The property has an office area of 80 m2. air-conditioned, a bathroom also for the disabled and a small studio flat with bathroom.

The external area, shared with other realities of the complex and in total safety, reserves 5 parking spaces for private use.