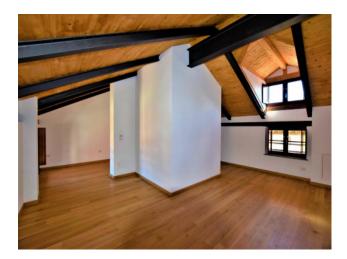

## 102 sq.m - Box

In the historic center of Chieri, just a minute's walk from the Duomo and via Vittorio Emanuele II, we offer a charming apartment located in the historic Palazzo Brea.

The property is located on the second and top floor and served by a lift. Internally composed of a large entrance onto a double living room, very bright thanks to the double exposure, and the open kitchen, easily divisible. In the sleeping area we still find two large bedrooms and two bathrooms, one of which is private from the master bedroom.