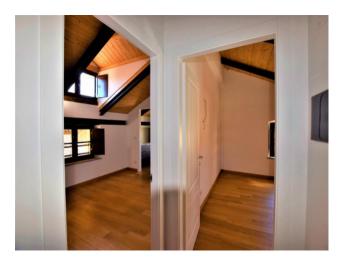

## 102 sq.m - Box

In the historic center of Chieri, just a minute's walk from the Duomo and via Vittorio Emanuele II, we offer a charming apartment located in the historic Palazzo Brea.

The property is located on the second and top floor and served by a lift. Internally composed of a large entrance onto a double living room, very bright thanks to the double exposure, and the open kitchen, easily divisible. In the sleeping area we still find two large bedrooms and two bathrooms, one of which is private from the master bedroom.

The property has been fully completed in all its parts with the best materials in terms of specifications.

The underfloor heating is autonomous, in order to allow excellent energy savings and uniformity of heat throughout the apartment.