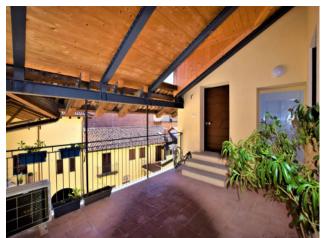

## 102 sq.m - Box

In the historic center of Chieri, just a minute's walk from the Duomo and via Vittorio Emanuele II, we offer a charming apartment located in the historic Palazzo Brea.

The property is located on the second and top floor and served by a lift. Internally composed of a large entrance onto a double living room, very bright thanks to the double exposure, and the open kitchen, easily divisible. In the sleeping area we still find two large bedrooms and two bathrooms, one of which is private from the master bedroom.