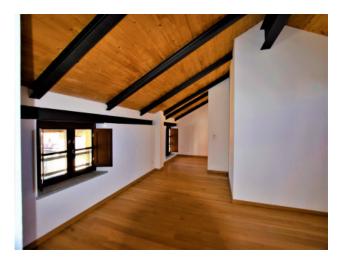

## 102 sq.m - Box

In the historic center of Chieri, just a minute's walk from the Duomo and via Vittorio Emanuele II, we offer a charming apartment located in the historic Palazzo Brea.

The property is located on the second and top floor and served by a lift. Internally composed of a large entrance onto a double living room, very bright thanks to the double exposure, and the open kitchen, easily divisible. In the sleeping area we still find two large bedrooms and two bathrooms, one of which is private from the master bedroom.

The property has been fully completed in all its parts with the best materials in terms of specifications.

The underfloor heating is autonomous, in order to allow excellent energy savings and uniformity of heat throughout the apartment.