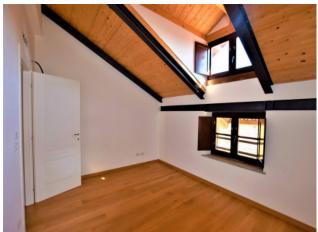

## 102 sq.m - Box

In the historic center of Chieri, just a minute's walk from the Duomo and via Vittorio Emanuele II, we offer a charming apartment located in the historic Palazzo Brea.

The property is located on the second and top floor and served by a lift. Internally composed of a large entrance onto a double living room, very bright thanks to the double exposure, and the open kitchen, easily divisible. In the sleeping area we still find two large bedrooms and two bathrooms, one of which is private from the master bedroom.