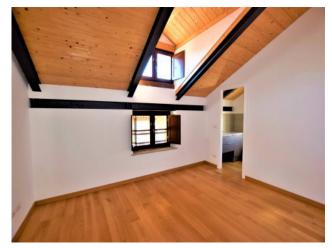

## 102 sq.m - Box

In the historic center of Chieri, just a minute's walk from the Duomo and via Vittorio Emanuele II, we offer a charming apartment located in the historic Palazzo Brea.

The property is located on the second and top floor and served by a lift. Internally composed of a large entrance onto a double living room, very bright thanks to the double exposure, and the open kitchen, easily divisible. In the sleeping area we still find two large bedrooms and two bathrooms, one of which is private from the master bedroom.

The property has been fully completed in all its parts with the best materials in terms of specifications.

The underfloor heating is autonomous, in order to allow excellent energy savings and uniformity of heat throughout the apartment.