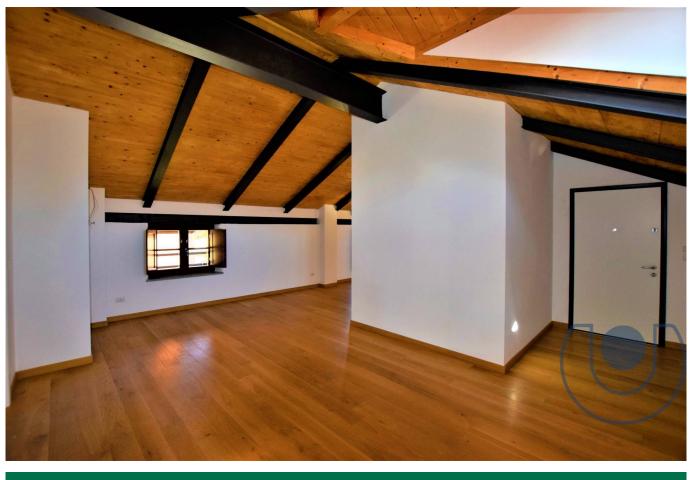

## 102 sq.m - Box

In the historic center of Chieri, just a minute's walk from the Duomo and via Vittorio Emanuele II, we offer a charming apartment located in the historic Palazzo Brea.

The property is located on the second and top floor and served by a lift. Internally composed of a large entrance onto a double living room, very bright thanks to the double exposure, and the open kitchen, easily divisible. In the sleeping area we still find two large bedrooms and two bathrooms, one of which is private from the master bedroom.

The property has been fully completed in all its parts with the best materials in terms of specifications.

The underfloor heating is autonomous, in order to allow excellent energy savings and uniformity of heat throughout the apartment.