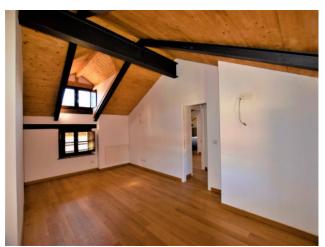

## 102 sq.m - Box

In the historic center of Chieri, just a minute's walk from the Duomo and via Vittorio Emanuele II, we offer a charming apartment located in the historic Palazzo Brea.

The property is located on the second and top floor and served by a lift. Internally composed of a large entrance onto a double living room, very bright thanks to the double exposure, and the open kitchen, easily divisible. In the sleeping area we still find two large bedrooms and two bathrooms, one of which is private from the master bedroom.