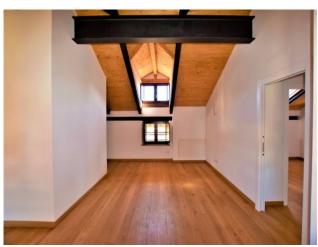

## 102 sq.m - Box

In the historic center of Chieri, just a minute's walk from the Duomo and via Vittorio Emanuele II, we offer a charming apartment located in the historic Palazzo Brea.

The property is located on the second and top floor and served by a lift. Internally composed of a large entrance onto a double living room, very bright thanks to the double exposure, and the open kitchen, easily divisible. In the sleeping area we still find two large bedrooms and two bathrooms, one of which is private from the master bedroom.

The property has been fully completed in all its parts with the best materials in terms of specifications.

The underfloor heating is autonomous, in order to allow excellent energy savings and uniformity of heat throughout the apartment.