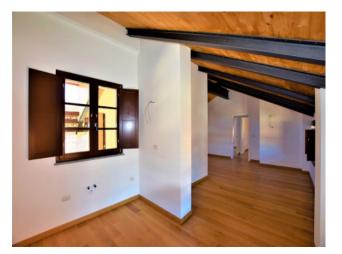

## 102 sq.m - Box

In the historic center of Chieri, just a minute's walk from the Duomo and via Vittorio Emanuele II, we offer a charming apartment located in the historic Palazzo Brea.

The property is located on the second and top floor and served by a lift. Internally composed of a large entrance onto a double living room, very bright thanks to the double exposure, and the open kitchen, easily divisible. In the sleeping area we still find two large bedrooms and two bathrooms, one of which is private from the master bedroom.

The property has been fully completed in all its parts with the best materials in terms of specifications.

The underfloor heating is autonomous, in order to allow excellent energy savings and uniformity of heat throughout the apartment.