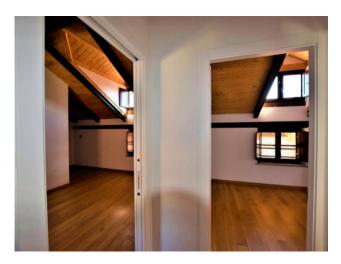

## 102 sq.m - Box

In the historic center of Chieri, just a minute's walk from the Duomo and via Vittorio Emanuele II, we offer a charming apartment located in the historic Palazzo Brea.

The property is located on the second and top floor and served by a lift. Internally composed of a large entrance onto a double living room, very bright thanks to the double exposure, and the open kitchen, easily divisible. In the sleeping area we still find two large bedrooms and two bathrooms, one of which is private from the master bedroom.