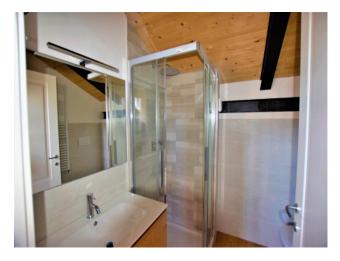

## 102 sq.m - Box

In the historic center of Chieri, just a minute's walk from the Duomo and via Vittorio Emanuele II, we offer a charming apartment located in the historic Palazzo Brea.

The property is located on the second and top floor and served by a lift. Internally composed of a large entrance onto a double living room, very bright thanks to the double exposure, and the open kitchen, easily divisible. In the sleeping area we still find two large bedrooms and two bathrooms, one of which is private from the master bedroom.