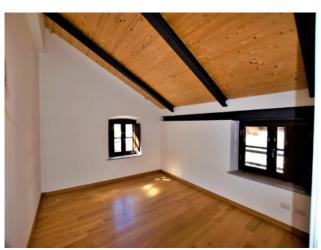

## 102 sq.m - Box

In the historic center of Chieri, just a minute's walk from the Duomo and via Vittorio Emanuele II, we offer a charming apartment located in the historic Palazzo Brea.

The property is located on the second and top floor and served by a lift. Internally composed of a large entrance onto a double living room, very bright thanks to the double exposure, and the open kitchen, easily divisible. In the sleeping area we still find two large bedrooms and two bathrooms, one of which is private from the master bedroom.

The property has been fully completed in all its parts with the best materials in terms of specifications.

The underfloor heating is autonomous, in order to allow excellent energy savings and uniformity of heat throughout the apartment.