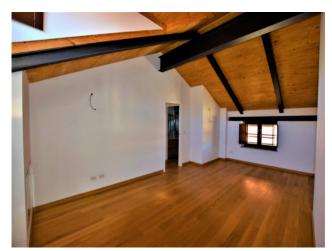

## 102 sq.m - Box

In the historic center of Chieri, just a minute's walk from the Duomo and via Vittorio Emanuele II, we offer a charming apartment located in the historic Palazzo Brea.

The property is located on the second and top floor and served by a lift. Internally composed of a large entrance onto a double living room, very bright thanks to the double exposure, and the open kitchen, easily divisible. In the sleeping area we still find two large bedrooms and two bathrooms, one of which is private from the master bedroom.