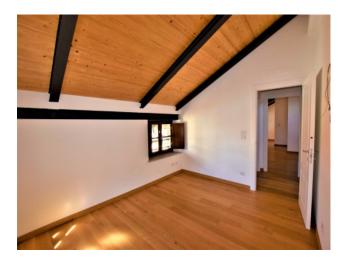

## 102 sq.m - Box

In the historic center of Chieri, just a minute's walk from the Duomo and via Vittorio Emanuele II, we offer a charming apartment located in the historic Palazzo Brea.

The property is located on the second and top floor and served by a lift. Internally composed of a large entrance onto a double living room, very bright thanks to the double exposure, and the open kitchen, easily divisible. In the sleeping area we still find two large bedrooms and two bathrooms, one of which is private from the master bedroom.