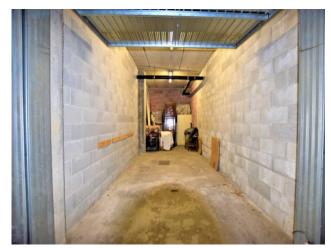

The property includes a cellar located in the basement which can also be reached by lift and a double garage.

The property is of particular interest as it is recently built, highly residential with few residential units.