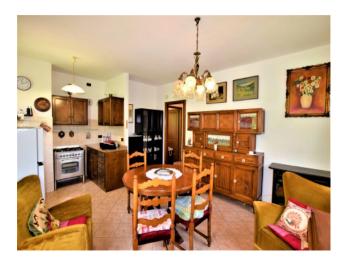

## 56 sq.m - Box

In a residential area, convenient to the city center, the station and all services, we offer an excellent apartment on the ground floor with private garden.

The property consists of an entrance hallway, living room with open kitchen which leads to the private garden. We still find a double bedroom with exit to the porch and garden, a bathroom with shower and a further porch.