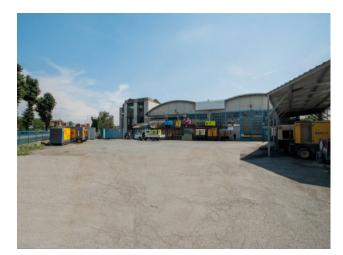

Arranged on two spans for approximately 1,240 m2 with overhead crane, height under beam mt. 6, also includes 400 m2 of offices (on 2 floors) and 85 m2 of renovated changing room/canteen rooms.

The aforementioned square on the Turin-Genoa state road has a surface area of 1,300 m2, of regular shape with a shed for washing vehicles.