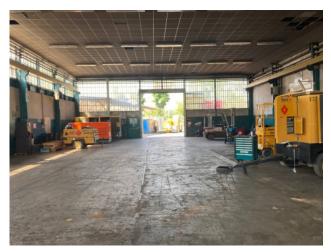

## 1.970 sq.m

VISIBILITY - On Via Torino, close to important industrial and commercial realities, the Capannonne is in an excellent state of maintenance, with new driveway doors and a large and comfortable square.

Arranged on two spans for approximately 1,240 m2 with overhead crane, height under beam mt. 6, also includes 400 m2 of offices (on 2 floors) and 85 m2 of renovated changing room/canteen rooms.

The aforementioned square on the Turin-Genoa state road has a surface area of 1,300 m2, of regular shape with a shed for washing vehicles.