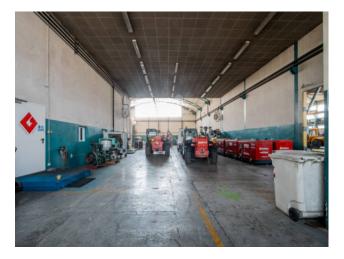

Arranged on two spans for approximately 1,240 m2 with overhead crane, height under beam mt. 6, also includes 400 m2 of offices (on 2 floors) and 85 m2 of renovated changing room/canteen rooms.

The aforementioned square on the Turin-Genoa state road has a surface area of 1,300 m2, of regular shape with a shed for washing vehicles.