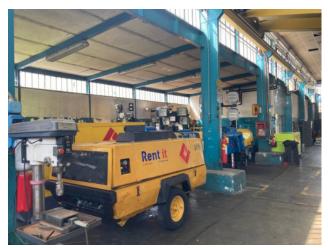

Arranged on two spans for approximately 1,240 m2 with overhead crane, height under beam mt. 6, also includes 400 m2 of offices (on 2 floors) and 85 m2 of renovated changing room/canteen rooms.

The aforementioned square on the Turin-Genoa state road has a surface area of 1,300 m2, of regular shape with a shed for washing vehicles.