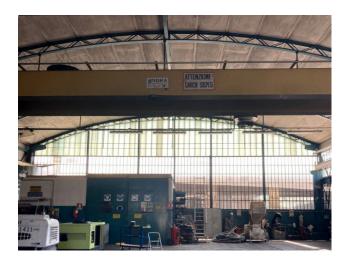

Arranged on two spans for approximately 1,240 m2 with overhead crane, height under beam mt. 6, also includes 400 m2 of offices (on 2 floors) and 85 m2 of renovated changing room/canteen rooms.

The aforementioned square on the Turin-Genoa state road has a surface area of 1,300 m2, of regular shape with a shed for washing vehicles.