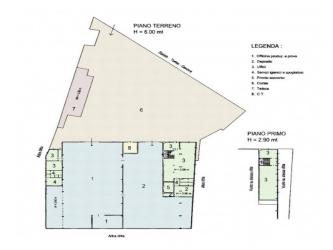

Arranged on two spans for approximately 1,240 m2 with overhead crane, height under beam mt. 6, also includes 400 m2 of offices (on 2 floors) and 85 m2 of renovated changing room/canteen rooms.

The aforementioned square on the Turin-Genoa state road has a surface area of 1,300 m2, of regular shape with a shed for washing vehicles.