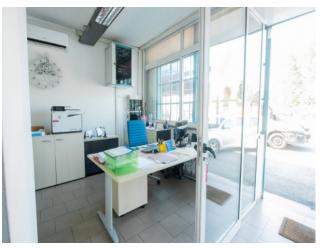

Arranged on two spans for approximately 1,240 m2 with overhead crane, height under beam mt. 6, also includes 400 m2 of offices (on 2 floors) and 85 m2 of renovated changing room/canteen rooms.

The aforementioned square on the Turin-Genoa state road has a surface area of 1,300 m2, of regular shape with a shed for washing vehicles.