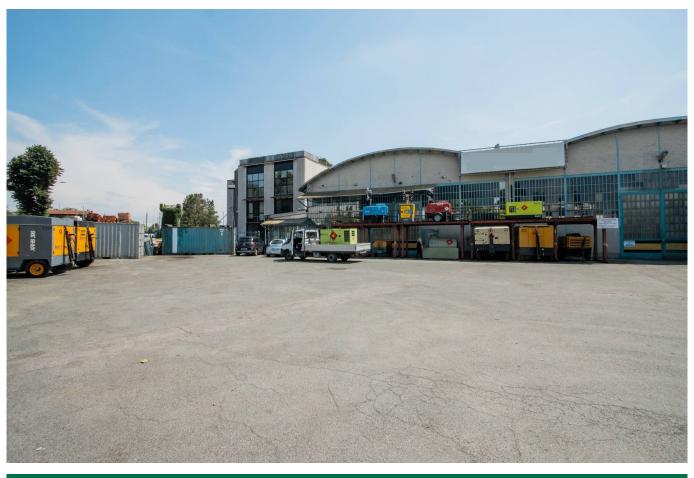

## 1.970 sq.m

VISIBILITY - On Via Torino, close to important industrial and commercial realities, the Capannonne is in an excellent state of maintenance, with new driveway doors and a large and comfortable square.

Arranged on two spans for approximately 1,240 m2 with overhead crane, height under beam mt. 6, also includes 400 m2 of offices (on 2 floors) and 85 m2 of renovated changing room/canteen rooms.

The aforementioned square on the Turin-Genoa state road has a surface area of 1,300 m2, of regular shape with a shed for washing vehicles.

A truly interesting proposal in an area with easy road traffic, a stone's throw from the center of Trofarello, easily reachable from the ring road, and very visible to the public.

Cadastral Cat. D/8. Fee + VAT FREE FROM 01/01/2024