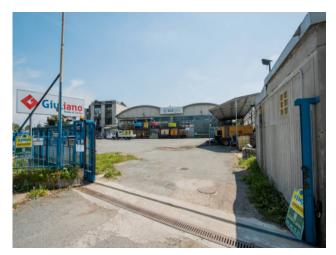

## 1.970 sq.m

VISIBILITY - On Via Torino, close to important industrial and commercial realities, the Capannonne is in an excellent state of maintenance, with new driveway doors and a large and comfortable square.

Arranged on two spans for approximately 1,240 m2 with overhead crane, height under beam mt. 6, also includes 400 m2 of offices (on 2 floors) and 85 m2 of renovated changing room/canteen rooms.

The aforementioned square on the Turin-Genoa state road has a surface area of 1,300 m2, of regular shape with a shed for washing vehicles.

A truly interesting proposal in an area with easy road traffic, a stone's throw from the center of Trofarello, easily reachable from the ring road, and very visible to the public.

Cadastral Cat. D/8. Fee + VAT FREE FROM 01/01/2024