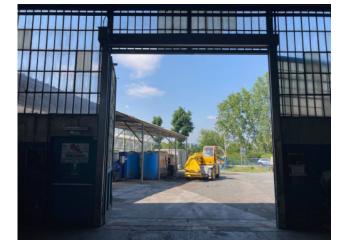

Arranged on two spans for approximately 1,240 m2 with overhead crane, height under beam mt. 6, also includes 400 m2 of offices (on 2 floors) and 85 m2 of renovated changing room/canteen rooms.

The aforementioned square on the Turin-Genoa state road has a surface area of 1,300 m2, of regular shape with a shed for washing vehicles.