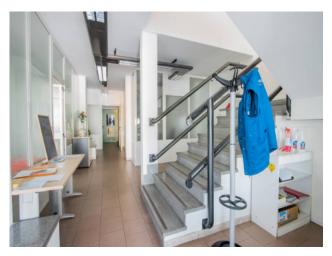

Arranged on two spans for approximately 1,240 m2 with overhead crane, height under beam mt. 6, also includes 400 m2 of offices (on 2 floors) and 85 m2 of renovated changing room/canteen rooms.

The aforementioned square on the Turin-Genoa state road has a surface area of 1,300 m2, of regular shape with a shed for washing vehicles.