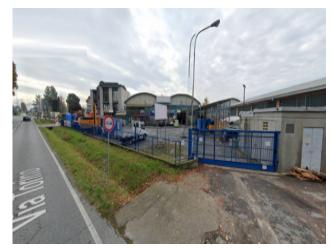

## Haston & Aston S.N.C. - Via Pietro Micca, 21 - Torino - +39 0115622525

Shed - Rent Trofarello - Via Torino - € 6.250 Ref. 115155

## 1.970 sq.m

VISIBILITY - On Via Torino, close to important industrial and commercial realities, the Capannonne is in an excellent state of maintenance, with new driveway doors and a large and comfortable square.

Arranged on two spans for approximately 1,240 m2 with overhead crane, height under beam mt. 6, also includes 400 m2 of offices (on 2 floors) and 85 m2 of renovated changing room/canteen rooms.

The aforementioned square on the Turin-Genoa state road has a surface area of 1,300 m2, of regular shape with a shed for washing vehicles.

A truly interesting proposal in an area with easy road traffic, a stone's throw from the center of Trofarello, easily reachable from the ring road, and very visible to the public.

Cadastral Cat. D/8. Fee + VAT FREE FROM 01/01/2024