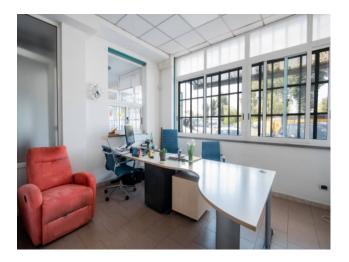

Arranged on two spans for approximately 1,240 m2 with overhead crane, height under beam mt. 6, also includes 400 m2 of offices (on 2 floors) and 85 m2 of renovated changing room/canteen rooms.

The aforementioned square on the Turin-Genoa state road has a surface area of 1,300 m2, of regular shape with a shed for washing vehicles.