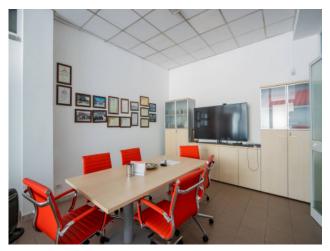

Arranged on two spans for approximately 1,240 m2 with overhead crane, height under beam mt. 6, also includes 400 m2 of offices (on 2 floors) and 85 m2 of renovated changing room/canteen rooms.

The aforementioned square on the Turin-Genoa state road has a surface area of 1,300 m2, of regular shape with a shed for washing vehicles.