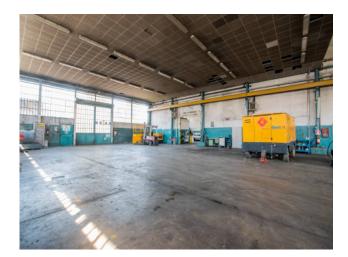

Arranged on two spans for approximately 1,240 m2 with overhead crane, height under beam mt. 6, also includes 400 m2 of offices (on 2 floors) and 85 m2 of renovated changing room/canteen rooms.

The aforementioned square on the Turin-Genoa state road has a surface area of 1,300 m2, of regular shape with a shed for washing vehicles.