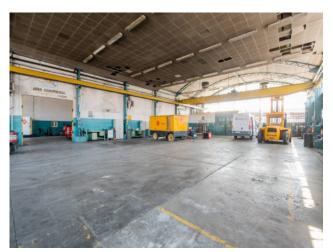

Arranged on two spans for approximately 1,240 m2 with overhead crane, height under beam mt. 6, also includes 400 m2 of offices (on 2 floors) and 85 m2 of renovated changing room/canteen rooms.

The aforementioned square on the Turin-Genoa state road has a surface area of 1,300 m2, of regular shape with a shed for washing vehicles.