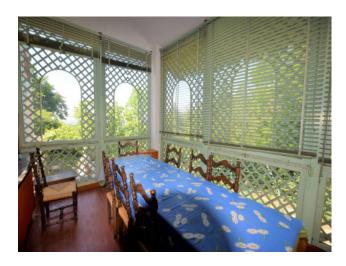

The property is characterized by an access road that leads directly to the property and is spread over only two floors.

On the ground floor there is a lounge, a glazed dining room with a view over the entire surrounding garden and the mountain range, an eat-in kitchen with access to a large terraced area paved in Luserna stone with paths and accesses to the adjacent garden.