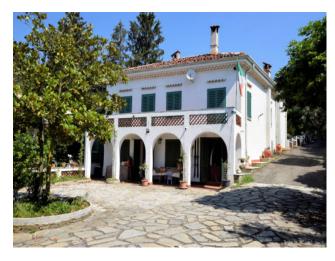

## 220 sq.m

Revigliasco: we offer a free villa on four sides, surrounded by greenery with a suggestive panoramic view.

Adjacent to the public transport stop that takes you directly to Turin and a short walk from the town center of Revigliasco.

The property is characterized by an access road that leads directly to the property and is spread over only two floors.

On the ground floor there is a lounge, a glazed dining room with a view over the entire surrounding garden and the mountain range, an eat-in kitchen with access to a large terraced area paved in Luserna stone with paths and accesses to the adjacent garden.