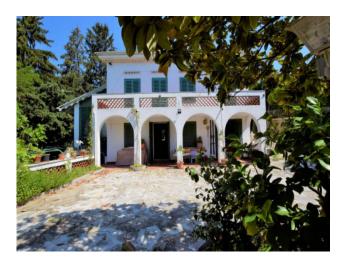

## Villa - Sale Moncalieri - Strada Maddalena - € 450.000 Ref. NUO V000545

## 220 sq.m

Revigliasco: we offer a free villa on four sides, surrounded by greenery with a suggestive panoramic view.

Adjacent to the public transport stop that takes you directly to Turin and a short walk from the town center of Revigliasco.

The property is characterized by an access road that leads directly to the property and is spread over only two floors.

On the ground floor there is a lounge, a glazed dining room with a view over the entire surrounding garden and the mountain range, an eat-in kitchen with access to a large terraced area paved in Luserna stone with paths and accesses to the adjacent garden.

## Haston & Aston S.N.C. - Via Pietro Micca, 21 - Torino - +39 0115622525

On the first floor there are four bedrooms plus an additional service.

The property is completed by all the cellar areas, a closed area used as a winter greenhouse, areas equipped with tables, benches and a barbecue adjacent to a balcony from which you can see a wonderful view of the villages below and the entire mountain range.