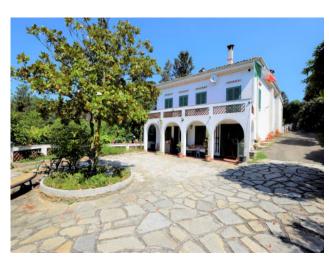

## 220 sq.m

Revigliasco: we offer a free villa on four sides, surrounded by greenery with a suggestive panoramic view.

Adjacent to the public transport stop that takes you directly to Turin and a short walk from the town center of Revigliasco.

The property is characterized by an access road that leads directly to the property and is spread over only two floors.

On the ground floor there is a lounge, a glazed dining room with a view over the entire surrounding garden and the mountain range, an eat-in kitchen with access to a large terraced area paved in Luserna stone with paths and accesses to the adjacent garden.

## Haston & Aston S.N.C. - Via Pietro Micca, 21 - Torino - +39 0115622525

On the first floor there are four bedrooms plus an additional service.

The property is completed by all the cellar areas, a closed area used as a winter greenhouse, areas equipped with tables, benches and a barbecue adjacent to a balcony from which you can see a wonderful view of the villages below and the entire mountain range.