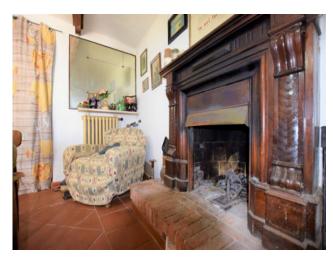

The property is characterized by an access road that leads directly to the property and is spread over only two floors.

On the ground floor there is a lounge, a glazed dining room with a view over the entire surrounding garden and the mountain range, an eat-in kitchen with access to a large terraced area paved in Luserna stone with paths and accesses to the adjacent garden.