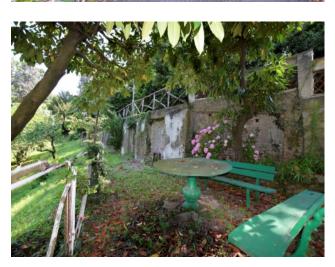

The property is characterized by an access road that leads directly to the property and is spread over only two floors.

On the ground floor there is a lounge, a glazed dining room with a view over the entire surrounding garden and the mountain range, an eat-in kitchen with access to a large terraced area paved in Luserna stone with paths and accesses to the adjacent garden.

## Haston & Aston S.N.C. - Via Pietro Micca, 21 - Torino - +39 0115622525

On the first floor there are four bedrooms plus an additional service.

The property is completed by all the cellar areas, a closed area used as a winter greenhouse, areas equipped with tables, benches and a barbecue adjacent to a balcony from which you can see a wonderful view of the villages below and the entire mountain range.