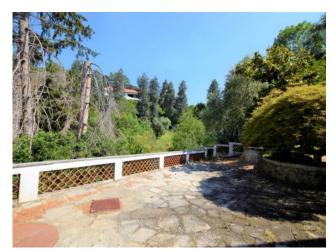

The property is characterized by an access road that leads directly to the property and is spread over only two floors.

On the ground floor there is a lounge, a glazed dining room with a view over the entire surrounding garden and the mountain range, an eat-in kitchen with access to a large terraced area paved in Luserna stone with paths and accesses to the adjacent garden.