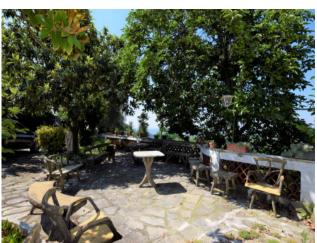

The property is characterized by an access road that leads directly to the property and is spread over only two floors.

On the ground floor there is a lounge, a glazed dining room with a view over the entire surrounding garden and the mountain range, an eat-in kitchen with access to a large terraced area paved in Luserna stone with paths and accesses to the adjacent garden.

## Haston & Aston S.N.C. - Via Pietro Micca, 21 - Torino - +39 0115622525

On the first floor there are four bedrooms plus an additional service.

The property is completed by all the cellar areas, a closed area used as a winter greenhouse, areas equipped with tables, benches and a barbecue adjacent to a balcony from which you can see a wonderful view of the villages below and the entire mountain range.