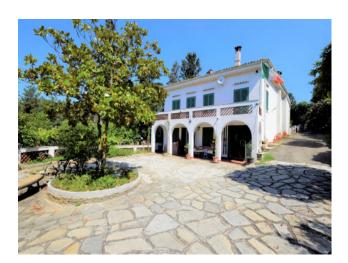

## 220 sq.m

Revigliasco: we offer a free villa on four sides, surrounded by greenery with a suggestive panoramic view.

Adjacent to the public transport stop that takes you directly to Turin and a short walk from the town center of Revigliasco.

The property is characterized by an access road that leads directly to the property and is spread over only two floors.

On the ground floor there is a lounge, a glazed dining room with a view over the entire surrounding garden and the mountain range, an eat-in kitchen with access to a large terraced area paved in Luserna stone with paths and accesses to the adjacent garden.

THE LARGE OUTDOOR AREAS, THE GARDEN, THE VIEW AND THE ABSOLUTE PRIVACY, THE ACCESS ROAD TO THE HOUSE, THE VIEW AND THE EXCELLENT EXPOSURE MAKE THIS SOLUTION UNIQUE.

WE BUY YOUR PROPERTY DIRECTLY!

Do you want to sell your house? Contact us for a FREE, NO COMMITMENT evaluation!