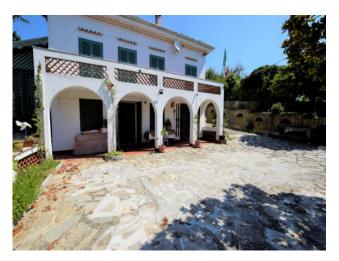

The property is characterized by an access road that leads directly to the property and is spread over only two floors.

On the ground floor there is a lounge, a glazed dining room with a view over the entire surrounding garden and the mountain range, an eat-in kitchen with access to a large terraced area paved in Luserna stone with paths and accesses to the adjacent garden.

## Haston & Aston S.N.C. - Via Pietro Micca, 21 - Torino - +39 0115622525

On the first floor there are four bedrooms plus an additional service.

The property is completed by all the cellar areas, a closed area used as a winter greenhouse, areas equipped with tables, benches and a barbecue adjacent to a balcony from which you can see a wonderful view of the villages below and the entire mountain range.