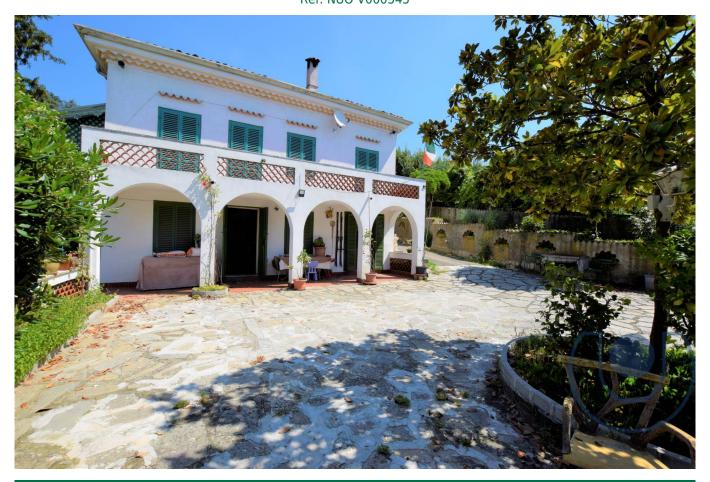

## 220 sq.m

Revigliasco: we offer a free villa on four sides, surrounded by greenery with a suggestive panoramic view.

Adjacent to the public transport stop that takes you directly to Turin and a short walk from the town center of Revigliasco.

The property is characterized by an access road that leads directly to the property and is spread over only two floors.

On the ground floor there is a lounge, a glazed dining room with a view over the entire surrounding garden and the mountain range, an eat-in kitchen with access to a large terraced area paved in Luserna stone with paths and accesses to the adjacent garden.

## Haston & Aston S.N.C. - Via Pietro Micca, 21 - Torino - +39 0115622525

On the first floor there are four bedrooms plus an additional service.

The property is completed by all the cellar areas, a closed area used as a winter greenhouse, areas equipped with tables, benches and a barbecue adjacent to a balcony from which you can see a wonderful view of the villages below and the entire mountain range.