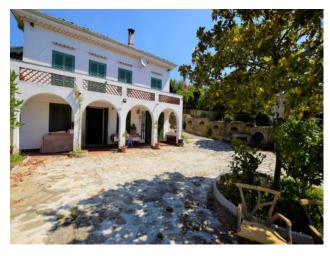

## 220 sq.m

Revigliasco: we offer a free villa on four sides, surrounded by greenery with a suggestive panoramic view.

Adjacent to the public transport stop that takes you directly to Turin and a short walk from the town center of Revigliasco.

The property is characterized by an access road that leads directly to the property and is spread over only two floors.

On the ground floor there is a lounge, a glazed dining room with a view over the entire surrounding garden and the mountain range, an eat-in kitchen with access to a large terraced area paved in Luserna stone with paths and accesses to the adjacent garden.