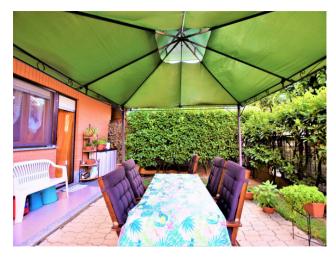

the garden, the flagship of this solution, consists of an area used as a summer dining room, a barbecue area and a relaxation area.

The large size of the garden guarantees an enchanting feeling of well-being and excellent privacy.