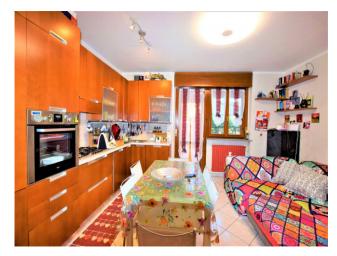

## 67 sq.m - Box

A few steps from the town center of Piossasco, inserted in a recently built residential area, we offer an excellent housing unit on the ground floor with a large private garden.

The apartment consists of entrance to open space living area with living room and large kitchen with exit to private garden, hallway, sleeping area with comfortable and spacious double bedroom. The bathroom has been recently renovated with high design materials and a double shower cubicle.