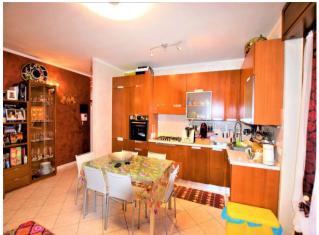

## 67 sq.m - Box

A few steps from the town center of Piossasco, inserted in a recently built residential area, we offer an excellent housing unit on the ground floor with a large private garden.

The apartment consists of entrance to open space living area with living room and large kitchen with exit to private garden, hallway, sleeping area with comfortable and spacious double bedroom. The bathroom has been recently renovated with high design materials and a double shower cubicle.