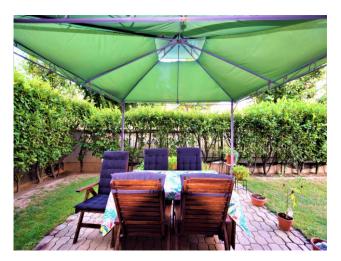

the garden, the flagship of this solution, consists of an area used as a summer dining room, a barbecue area and a relaxation area.

The large size of the garden guarantees an enchanting feeling of well-being and excellent privacy.