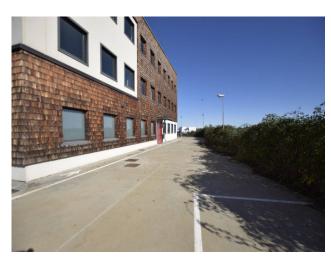

## 7.900 sq.m

A short distance from the Turin ring road in the industrial area of Vinovo, a few steps from Moncalieri and Turin. inserted in a lot of approximately 7000 m2.

The building, recently built, has a surface area of approximately 900 m2. plus the entire external area. Free on four sides and easily identifiable as it is located on major roads.

Equipped with innovative systems both from a structural and logistical point of view, as well as heating and energy efficiency.