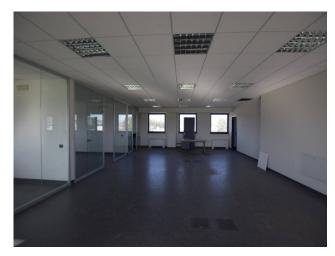

## Haston & Aston S.N.C. - Via Pietro Micca, 21 - Torino - +39 0115622525

The internal environments can be easily distributed according to your needs. All floors are equipped with reception rooms for receiving goods and services.

On the ground floor we find a floor area of approximately 150 m2, consisting of services, changing rooms, showers, personal reception, goods reception office and technical rooms.

On the first floor, we find various office areas, meeting rooms, services, bathrooms, showers, infirmary.