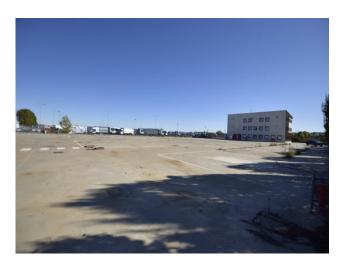

The second and last floor is an entire open space to be completed and therefore predisposed according to your needs.

There are two different driveway entrances plus additional pedestrian crossings. There is still an area used for parking customers, employees and managers.