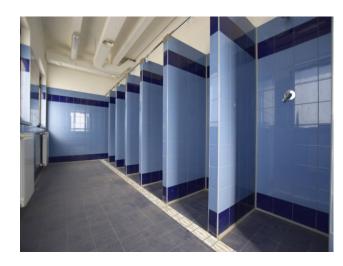

On the ground floor we find a floor area of approximately 150 m2, consisting of services, changing rooms, showers, personal reception, goods reception office and technical rooms.

On the first floor, we find various office areas, meeting rooms, services, bathrooms, showers, infirmary.