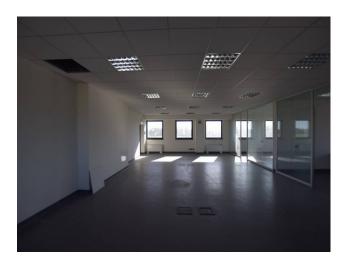

On the ground floor we find a floor area of approximately 150 m2, consisting of services, changing rooms, showers, personal reception, goods reception office and technical rooms.

On the first floor, we find various office areas, meeting rooms, services, bathrooms, showers, infirmary.

The second and last floor is an entire open space to be completed and therefore predisposed according to your needs.

There are two different driveway entrances plus additional pedestrian crossings. There is still an area used for parking customers, employees and managers.