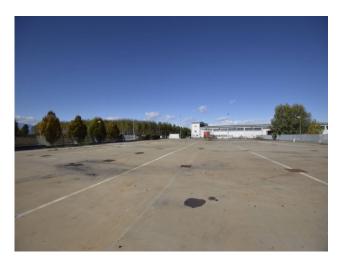

## 7.900 sq.m

A short distance from the Turin ring road in the industrial area of Vinovo, a few steps from Moncalieri and Turin. inserted in a lot of approximately 7000 m2.

The building, recently built, has a surface area of approximately 900 m2. plus the entire external area. Free on four sides and easily identifiable as it is located on major roads.

The second and last floor is an entire open space to be completed and therefore predisposed according to your needs.

There are two different driveway entrances plus additional pedestrian crossings. There is still an area used for parking customers, employees and managers.