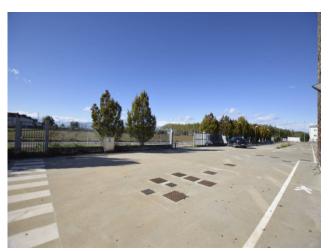

The second and last floor is an entire open space to be completed and therefore predisposed according to your needs.

There are two different driveway entrances plus additional pedestrian crossings. There is still an area used for parking customers, employees and managers.