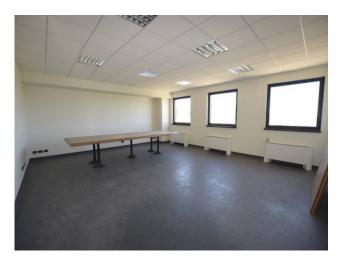

On the ground floor we find a floor area of approximately 150 m2, consisting of services, changing rooms, showers, personal reception, goods reception office and technical rooms.

On the first floor, we find various office areas, meeting rooms, services, bathrooms, showers, infirmary.