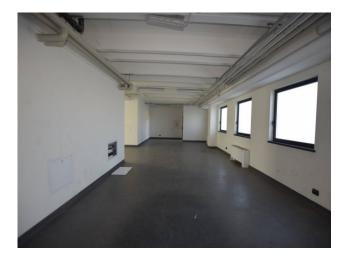

The second and last floor is an entire open space to be completed and therefore predisposed according to your needs.

There are two different driveway entrances plus additional pedestrian crossings. There is still an area used for parking customers, employees and managers.