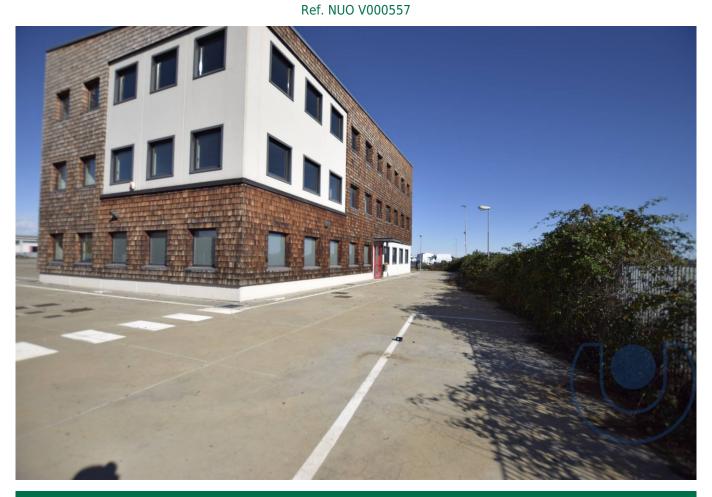

## 7.900 sq.m

A short distance from the Turin ring road in the industrial area of Vinovo, a few steps from Moncalieri and Turin. inserted in a lot of approximately 7000 m2.

The building, recently built, has a surface area of approximately 900 m2. plus the entire external area. Free on four sides and easily identifiable as it is located on major roads.

Equipped with innovative systems both from a structural and logistical point of view, as well as heating and energy efficiency.