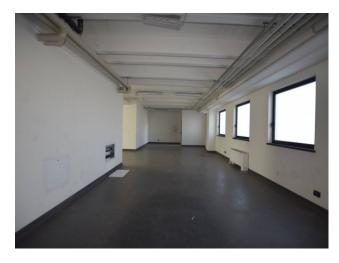

The second and last floor is an entire open space to be completed and therefore predisposed according to your needs.

There are two different driveway entrances plus additional pedestrian crossings. There is still an area used for parking customers, employees and managers.