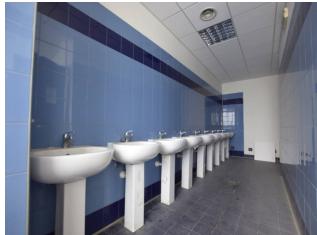

On the ground floor we find a floor area of approximately 150 m2, consisting of services, changing rooms, showers, personal reception, goods reception office and technical rooms.

On the first floor, we find various office areas, meeting rooms, services, bathrooms, showers, infirmary.