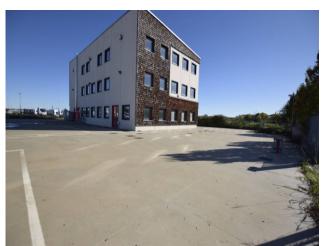

## 7.900 sq.m

A short distance from the Turin ring road in the industrial area of Vinovo, a few steps from Moncalieri and Turin. inserted in a lot of approximately 7000 m2.

The building, recently built, has a surface area of approximately 900 m2. plus the entire external area. Free on four sides and easily identifiable as it is located on major roads.

Equipped with innovative systems both from a structural and logistical point of view, as well as heating and energy efficiency.