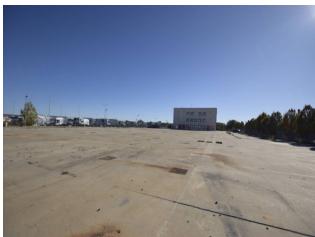

## 7.900 sq.m

A short distance from the Turin ring road in the industrial area of Vinovo, a few steps from Moncalieri and Turin. inserted in a lot of approximately 7000 m2.

The building, recently built, has a surface area of approximately 900 m2. plus the entire external area. Free on four sides and easily identifiable as it is located on major roads.

The second and last floor is an entire open space to be completed and therefore predisposed according to your needs.

There are two different driveway entrances plus additional pedestrian crossings. There is still an area used for parking customers, employees and managers.