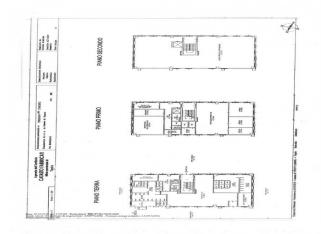

## Haston & Aston S.N.C. - Via Pietro Micca, 21 - Torino - +39 0115622525

The internal environments can be easily distributed according to your needs. All floors are equipped with reception rooms for receiving goods and services.

On the ground floor we find a floor area of approximately 150 m2, consisting of services, changing rooms, showers, personal reception, goods reception office and technical rooms.

On the first floor, we find various office areas, meeting rooms, services, bathrooms, showers, infirmary.

The second and last floor is an entire open space to be completed and therefore predisposed according to your needs.

There are two different driveway entrances plus additional pedestrian crossings. There is still an area used for parking customers, employees and managers.