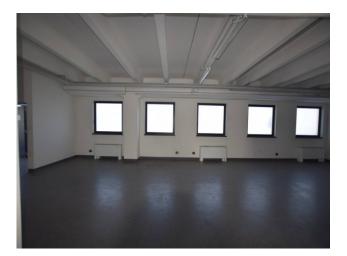

The second and last floor is an entire open space to be completed and therefore predisposed according to your needs.

There are two different driveway entrances plus additional pedestrian crossings. There is still an area used for parking customers, employees and managers.