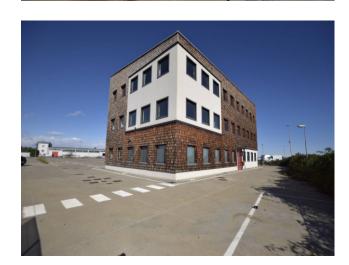

## 7.900 sq.m

A short distance from the Turin ring road in the industrial area of Vinovo, a few steps from Moncalieri and Turin. inserted in a lot of approximately 7000 m2.

The building, recently built, has a surface area of approximately 900 m2. plus the entire external area. Free on four sides and easily identifiable as it is located on major roads.

## Haston & Aston S.N.C. - Via Pietro Micca, 21 - Torino - +39 0115622525

The internal environments can be easily distributed according to your needs. All floors are equipped with reception rooms for receiving goods and services.