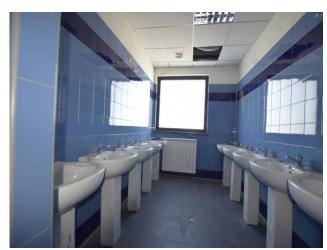

On the ground floor we find a floor area of approximately 150 m2, consisting of services, changing rooms, showers, personal reception, goods reception office and technical rooms.

On the first floor, we find various office areas, meeting rooms, services, bathrooms, showers, infirmary.