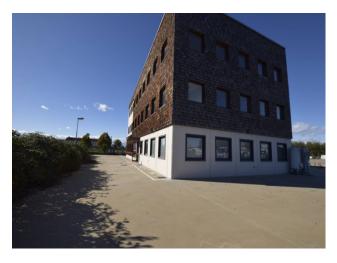

## 7.900 sq.m

A short distance from the Turin ring road in the industrial area of Vinovo, a few steps from Moncalieri and Turin. inserted in a lot of approximately 7000 m2.

The building, recently built, has a surface area of approximately 900 m2. plus the entire external area. Free on four sides and easily identifiable as it is located on major roads.