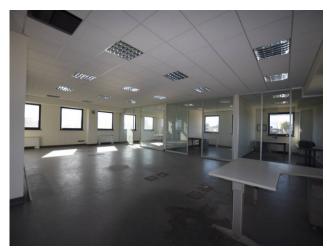

On the ground floor we find a floor area of approximately 150 m2, consisting of services, changing rooms, showers, personal reception, goods reception office and technical rooms.

On the first floor, we find various office areas, meeting rooms, services, bathrooms, showers, infirmary.

The second and last floor is an entire open space to be completed and therefore predisposed according to your needs.

There are two different driveway entrances plus additional pedestrian crossings. There is still an area used for parking customers, employees and managers.