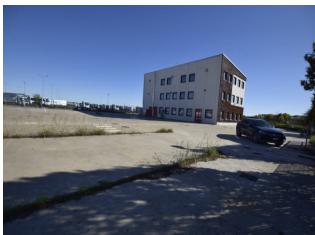

The second and last floor is an entire open space to be completed and therefore predisposed according to your needs.

There are two different driveway entrances plus additional pedestrian crossings. There is still an area used for parking customers, employees and managers.