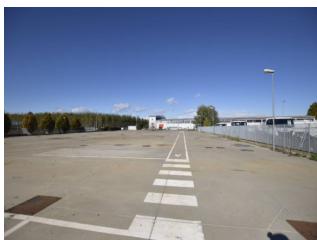

## 7.900 sq.m

A short distance from the Turin ring road in the industrial area of Vinovo, a few steps from Moncalieri and Turin. inserted in a lot of approximately 7000 m2.

The building, recently built, has a surface area of approximately 900 m2. plus the entire external area. Free on four sides and easily identifiable as it is located on major roads.

The second and last floor is an entire open space to be completed and therefore predisposed according to your needs.

There are two different driveway entrances plus additional pedestrian crossings. There is still an area used for parking customers, employees and managers.