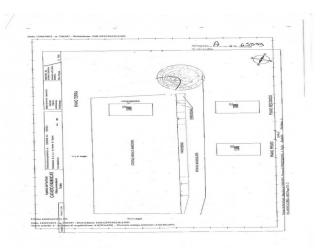

## 7.900 sq.m

A short distance from the Turin ring road in the industrial area of Vinovo, a few steps from Moncalieri and Turin. inserted in a lot of approximately 7000 m2.

The building, recently built, has a surface area of approximately 900 m2. plus the entire external area. Free on four sides and easily identifiable as it is located on major roads.

The second and last floor is an entire open space to be completed and therefore predisposed according to your needs.

There are two different driveway entrances plus additional pedestrian crossings. There is still an area used for parking customers, employees and managers.