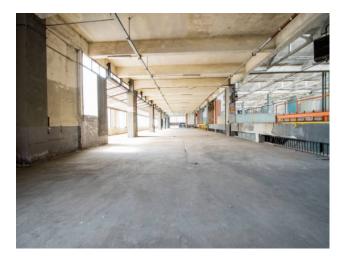

SHED Load-bearing structure in reinforced concrete, with shed roof. Regular shape, it is spread over 16,660 square meters, with a further 4,830 square meters. in the basement (with a height of 4.40 meters). The internal structure is made up of a network of pillars (distance 11.50 meters) with a height under the beam of meters. 7.50 and mt. 5.00. The structure is completed by a warehouse / side storage area of approx. About 1.650, with a height of mt. 6.50 / 7.50; access from n. 4 driveways of width mt. 5.00. Ample room for maneuver for means of transport with 2,500 square meters. approximately of courtyard area. OFFICE AREA Composed of two buildings. A) First building overlooking Via Pavia, with large private parking. Composed of 3 floors + basement, for a total of approx. 2,875. Electrical system according to law, present heating, air conditioning and data network. B) Second building located on Via Alessandria, consisting of 3 floors + basement, for a total of 3.960 sq m; floor 2 is unusable and not used.