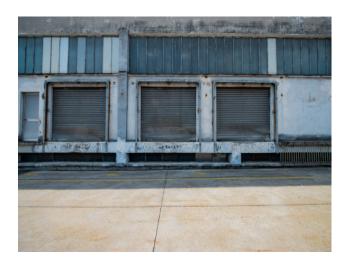

SHED Load-bearing structure in reinforced concrete, with shed roof. Regular shape, it is spread over 16,660 square meters, with a further 4,830 square meters. in the basement (with a height of 4.40 meters). The internal structure is made up of a network of pillars (distance 11.50 meters) with a height under the beam of meters. 7.50 and mt. 5.00. The structure is completed by a warehouse / side storage area of approx. About 1.650, with a height of mt. 6.50 / 7.50; access from n. 4 driveways of width mt. 5.00. Ample room for maneuver for means of transport with 2,500 square meters. approximately of courtyard area. OFFICE AREA Composed of two buildings. A) First building overlooking Via Pavia, with large private parking. Composed of 3 floors + basement, for a total of approx. 2,875. Electrical system according to law, present heating, air conditioning and data network. B) Second building located on Via Alessandria, consisting of 3 floors + basement, for a total of 3.960 sq m; floor 2 is unusable and not used.