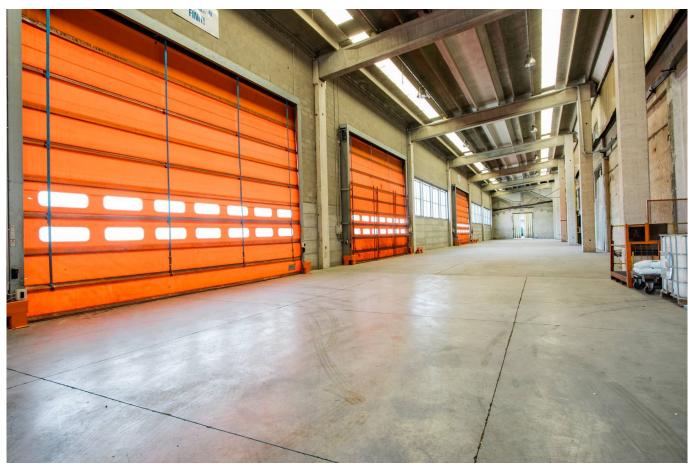

SHED Load-bearing structure in reinforced concrete, with shed roof. Regular shape, it is spread over 16,660 square meters, with a further 4,830 square meters. in the basement (with a height of 4.40 meters). The internal structure is made up of a network of pillars (distance 11.50 meters) with a height under the beam of meters. 7.50 and mt. 5.00. The structure is completed by a warehouse / side storage area of approx. About 1.650, with a height of mt. 6.50 / 7.50; access from n. 4 driveways of width mt. 5.00. Ample room for maneuver for means of transport with 2,500 square meters. approximately of courtyard area. OFFICE AREA Composed of two buildings. A) First building overlooking Via Pavia, with large private parking. Composed of 3 floors + basement, for a total of approx. 2,875. Electrical system according to law, present heating, air conditioning and data network. B) Second building located on Via Alessandria, consisting of 3 floors + basement, for a total of 3.960 sq m; floor 2 is unusable and not used.