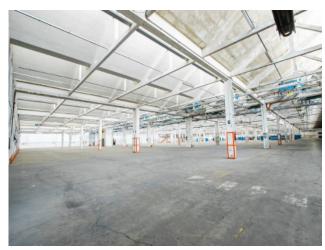

SHED Load-bearing structure in reinforced concrete, with shed roof. Regular shape, it is spread over 16,660 square meters, with a further 4,830 square meters. in the basement (with a height of 4.40 meters). The internal structure is made up of a network of pillars (distance 11.50 meters) with a height under the beam of meters. 7.50 and mt. 5.00. The structure is completed by a warehouse / side storage area of approx. About 1.650, with a height of mt. 6.50 / 7.50; access from n. 4 driveways of width mt. 5.00. Ample room for maneuver for means of transport with 2,500 square meters. approximately of courtyard area. OFFICE AREA Composed of two buildings. A) First building overlooking Via Pavia, with large private parking. Composed of 3 floors + basement, for a total of approx. 2,875. Electrical system according to law, present heating, air conditioning and data network. B) Second building located on Via Alessandria, consisting of 3 floors + basement, for a total of 3.960 sq m; floor 2 is unusable and not used.