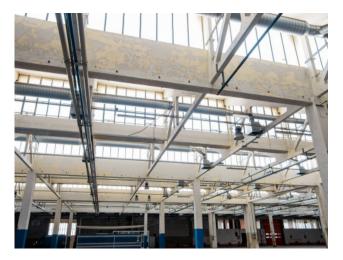

SHED Load-bearing structure in reinforced concrete, with shed roof. Regular shape, it is spread over 16,660 square meters, with a further 4,830 square meters. in the basement (with a height of 4.40 meters). The internal structure is made up of a network of pillars (distance 11.50 meters) with a height under the beam of meters. 7.50 and mt. 5.00. The structure is completed by a warehouse / side storage area of approx. About 1.650, with a height of mt. 6.50 / 7.50; access from n. 4 driveways of width mt. 5.00. Ample room for maneuver for means of transport with 2,500 square meters. approximately of courtyard area. OFFICE AREA Composed of two buildings. A) First building overlooking Via Pavia, with large private parking. Composed of 3 floors + basement, for a total of approx. 2,875. Electrical system according to law, present heating, air conditioning and data network. B) Second building located on Via Alessandria, consisting of 3 floors + basement, for a total of 3.960 sq m; floor 2 is unusable and not used.