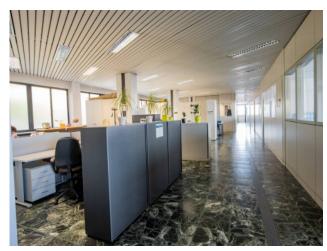

SHED Load-bearing structure in reinforced concrete, with shed roof. Regular shape, it is spread over 16,660 square meters, with a further 4,830 square meters. in the basement (with a height of 4.40 meters). The internal structure is made up of a network of pillars (distance 11.50 meters) with a height under the beam of meters. 7.50 and mt. 5.00. The structure is completed by a warehouse / side storage area of approx. About 1.650, with a height of mt. 6.50 / 7.50; access from n. 4 driveways of width mt. 5.00. Ample room for maneuver for means of transport with 2,500 square meters. approximately of courtyard area. OFFICE AREA Composed of two buildings. A) First building overlooking Via Pavia, with large private parking. Composed of 3 floors + basement, for a total of approx. 2,875. Electrical system according to law, present heating, air conditioning and data network. B) Second building located on Via Alessandria, consisting of 3 floors + basement, for a total of 3.960 sq m; floor 2 is unusable and not used.