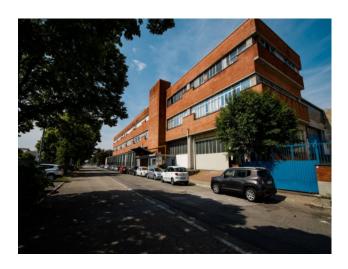

### 18.000 sq.m

Complex in the INDUSTRIAL ZONE of Rivoli (To) in the Cascine Vica district, adjacent to the Corso Allamano exit of the Turin ring road and to the Corso Francia route.

The building was built in the 1960s. Cadastral Category D / 7.

SHED Load-bearing structure in reinforced concrete, with shed roof. Regular shape, it is spread over 16,660 square meters, with a further 4,830 square meters. in the basement (with a height of 4.40 meters). The internal structure is made up of a network of pillars (distance 11.50 meters) with a height under the beam of meters. 7.50 and mt. 5.00. The structure is completed by a warehouse / side storage area of approx. About 1.650, with a height of mt. 6.50 / 7.50; access from n. 4 driveways of width mt. 5.00. Ample room for maneuver for means of transport with 2,500 square meters. approximately of courtyard area. OFFICE AREA Composed of two buildings. A) First building overlooking Via Pavia, with large private parking. Composed of 3 floors + basement, for a total of approx. 2,875. Electrical system according to law, present heating, air conditioning and data network. B) Second building located on Via Alessandria, consisting of 3 floors + basement, for a total of 3.960 sq m; floor 2 is unusable and not used.