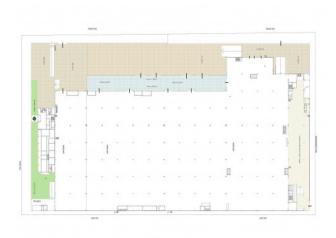

SHED Load-bearing structure in reinforced concrete, with shed roof. Regular shape, it is spread over 16,660 square meters, with a further 4,830 square meters. in the basement (with a height of 4.40 meters). The internal structure is made up of a network of pillars (distance 11.50 meters) with a height under the beam of meters. 7.50 and mt. 5.00. The structure is completed by a warehouse / side storage area of approx. About 1.650, with a height of mt. 6.50 / 7.50; access from n. 4 driveways of width mt. 5.00. Ample room for maneuver for means of transport with 2,500 square meters. approximately of courtyard area. OFFICE AREA Composed of two buildings. A) First building overlooking Via Pavia, with large private parking. Composed of 3 floors + basement, for a total of approx. 2,875. Electrical system according to law, present heating, air conditioning and data network. B) Second building located on Via Alessandria, consisting of 3 floors + basement, for a total of 3.960 sq m; floor 2 is unusable and not used.