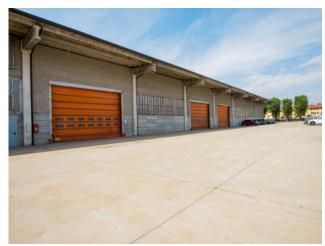

SHED Load-bearing structure in reinforced concrete, with shed roof. Regular shape, it is spread over 16,660 square meters, with a further 4,830 square meters. in the basement (with a height of 4.40 meters). The internal structure is made up of a network of pillars (distance 11.50 meters) with a height under the beam of meters. 7.50 and mt. 5.00. The structure is completed by a warehouse / side storage area of approx. About 1.650, with a height of mt. 6.50 / 7.50; access from n. 4 driveways of width mt. 5.00. Ample room for maneuver for means of transport with 2,500 square meters. approximately of courtyard area. OFFICE AREA Composed of two buildings. A) First building overlooking Via Pavia, with large private parking. Composed of 3 floors + basement, for a total of approx. 2,875. Electrical system according to law, present heating, air conditioning and data network. B) Second building located on Via Alessandria, consisting of 3 floors + basement, for a total of 3.960 sq m; floor 2 is unusable and not used.