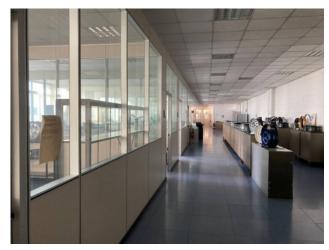

SHED Load-bearing structure in reinforced concrete, with shed roof. Regular shape, it is spread over 16,660 square meters, with a further 4,830 square meters. in the basement (with a height of 4.40 meters). The internal structure is made up of a network of pillars (distance 11.50 meters) with a height under the beam of meters. 7.50 and mt. 5.00. The structure is completed by a warehouse / side storage area of approx. About 1.650, with a height of mt. 6.50 / 7.50; access from n. 4 driveways of width mt. 5.00. Ample room for maneuver for means of transport with 2,500 square meters. approximately of courtyard area. OFFICE AREA Composed of two buildings. A) First building overlooking Via Pavia, with large private parking. Composed of 3 floors + basement, for a total of approx. 2,875. Electrical system according to law, present heating, air conditioning and data network. B) Second building located on Via Alessandria, consisting of 3 floors + basement, for a total of 3.960 sq m; floor 2 is unusable and not used.