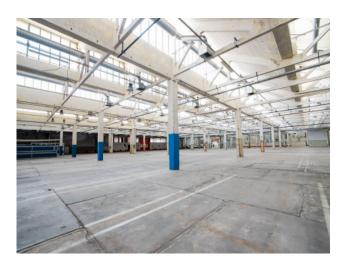

SHED Load-bearing structure in reinforced concrete, with shed roof. Regular shape, it is spread over 16,660 square meters, with a further 4,830 square meters. in the basement (with a height of 4.40 meters). The internal structure is made up of a network of pillars (distance 11.50 meters) with a height under the beam of meters. 7.50 and mt. 5.00. The structure is completed by a warehouse / side storage area of approx. About 1.650, with a height of mt. 6.50 / 7.50; access from n. 4 driveways of width mt. 5.00. Ample room for maneuver for means of transport with 2,500 square meters. approximately of courtyard area. OFFICE AREA Composed of two buildings. A) First building overlooking Via Pavia, with large private parking. Composed of 3 floors + basement, for a total of approx. 2,875. Electrical system according to law, present heating, air conditioning and data network. B) Second building located on Via Alessandria, consisting of 3 floors + basement, for a total of 3.960 sq m; floor 2 is unusable and not used.