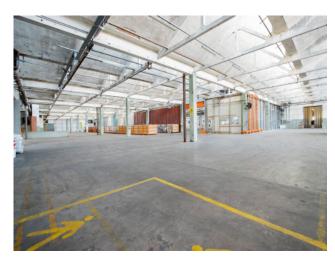

SHED Load-bearing structure in reinforced concrete, with shed roof. Regular shape, it is spread over 16,660 square meters, with a further 4,830 square meters. in the basement (with a height of 4.40 meters). The internal structure is made up of a network of pillars (distance 11.50 meters) with a height under the beam of meters. 7.50 and mt. 5.00. The structure is completed by a warehouse / side storage area of approx. About 1.650, with a height of mt. 6.50 / 7.50; access from n. 4 driveways of width mt. 5.00. Ample room for maneuver for means of transport with 2,500 square meters. approximately of courtyard area. OFFICE AREA Composed of two buildings. A) First building overlooking Via Pavia, with large private parking. Composed of 3 floors + basement, for a total of approx. 2,875. Electrical system according to law, present heating, air conditioning and data network. B) Second building located on Via Alessandria, consisting of 3 floors + basement, for a total of 3.960 sq m; floor 2 is unusable and not used.