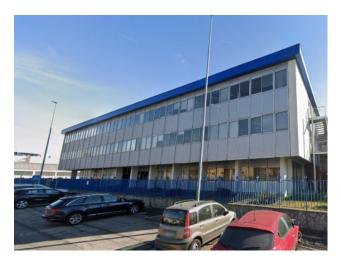

SHED Load-bearing structure in reinforced concrete, with shed roof. Regular shape, it is spread over 16,660 square meters, with a further 4,830 square meters. in the basement (with a height of 4.40 meters). The internal structure is made up of a network of pillars (distance 11.50 meters) with a height under the beam of meters. 7.50 and mt. 5.00. The structure is completed by a warehouse / side storage area of approx. About 1.650, with a height of mt. 6.50 / 7.50; access from n. 4 driveways of width mt. 5.00. Ample room for maneuver for means of transport with 2,500 square meters. approximately of courtyard area. OFFICE AREA Composed of two buildings. A) First building overlooking Via Pavia, with large private parking. Composed of 3 floors + basement, for a total of approx. 2,875. Electrical system according to law, present heating, air conditioning and data network. B) Second building located on Via Alessandria, consisting of 3 floors + basement, for a total of 3.960 sq m; floor 2 is unusable and not used.