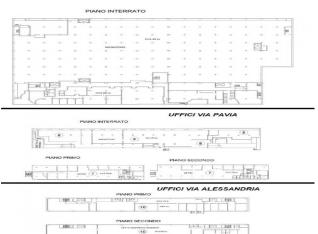

SHED Load-bearing structure in reinforced concrete, with shed roof. Regular shape, it is spread over 16,660 square meters, with a further 4,830 square meters. in the basement (with a height of 4.40 meters). The internal structure is made up of a network of pillars (distance 11.50 meters) with a height under the beam of meters. 7.50 and mt. 5.00. The structure is completed by a warehouse / side storage area of approx. About 1.650, with a height of mt. 6.50 / 7.50; access from n. 4 driveways of width mt. 5.00. Ample room for maneuver for means of transport with 2,500 square meters. approximately of courtyard area. OFFICE AREA Composed of two buildings. A) First building overlooking Via Pavia, with large private parking. Composed of 3 floors + basement, for a total of approx. 2,875. Electrical system according to law, present heating, air conditioning and data network. B) Second building located on Via Alessandria, consisting of 3 floors + basement, for a total of 3.960 sq m; floor 2 is unusable and not used.