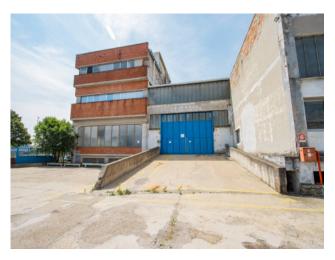

SHED Load-bearing structure in reinforced concrete, with shed roof. Regular shape, it is spread over 16,660 square meters, with a further 4,830 square meters. in the basement (with a height of 4.40 meters). The internal structure is made up of a network of pillars (distance 11.50 meters) with a height under the beam of meters. 7.50 and mt. 5.00. The structure is completed by a warehouse / side storage area of approx. About 1.650, with a height of mt. 6.50 / 7.50; access from n. 4 driveways of width mt. 5.00. Ample room for maneuver for means of transport with 2,500 square meters. approximately of courtyard area. OFFICE AREA Composed of two buildings. A) First building overlooking Via Pavia, with large private parking. Composed of 3 floors + basement, for a total of approx. 2,875. Electrical system according to law, present heating, air conditioning and data network. B) Second building located on Via Alessandria, consisting of 3 floors + basement, for a total of 3.960 sq m; floor 2 is unusable and not used.