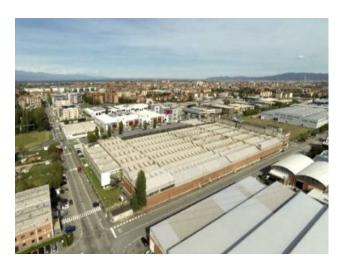

### 18.000 sq.m

Complex in the INDUSTRIAL ZONE of Rivoli (To) in the Cascine Vica district, adjacent to the Corso Allamano exit of the Turin ring road and to the Corso Francia route.

The building was built in the 1960s. Cadastral Category D / 7.