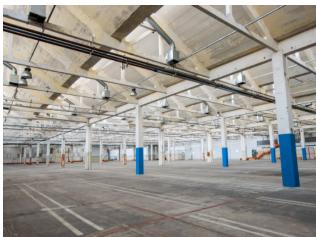

SHED Load-bearing structure in reinforced concrete, with shed roof. Regular shape, it is spread over 16,660 square meters, with a further 4,830 square meters. in the basement (with a height of 4.40 meters). The internal structure is made up of a network of pillars (distance 11.50 meters) with a height under the beam of meters. 7.50 and mt. 5.00. The structure is completed by a warehouse / side storage area of approx. About 1.650, with a height of mt. 6.50 / 7.50; access from n. 4 driveways of width mt. 5.00. Ample room for maneuver for means of transport with 2,500 square meters. approximately of courtyard area. OFFICE AREA Composed of two buildings. A) First building overlooking Via Pavia, with large private parking. Composed of 3 floors + basement, for a total of approx. 2,875. Electrical system according to law, present heating, air conditioning and data network. B) Second building located on Via Alessandria, consisting of 3 floors + basement, for a total of 3.960 sq m; floor 2 is unusable and not used.