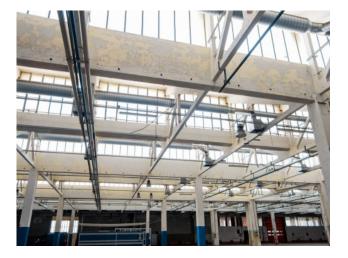

SHED Load-bearing structure in reinforced concrete, with shed roof. Regular shape, it is spread over 16,660 square meters, with a further 4,830 square meters. in the basement (with a height of 4.40 meters). The internal structure is made up of a network of pillars (distance 11.50 meters) with a height under the beam of meters. 7.50 and mt. 5.00. The structure is completed by a warehouse / side storage area of approx. About 1.650, with a height of mt. 6.50 / 7.50; access from n. 4 driveways of width mt. 5.00. Ample room for maneuver for means of transport with 2,500 square meters. approximately of courtyard area. OFFICE AREA Composed of two buildings. A) First building overlooking Via Pavia, with large private parking. Composed of 3 floors + basement, for a total of approx. 2,875. Electrical system according to law, present heating, air conditioning and data network. B) Second building located on Via Alessandria, consisting of 3 floors + basement, for a total of 3.960 sq m; floor 2 is unusable and not used.