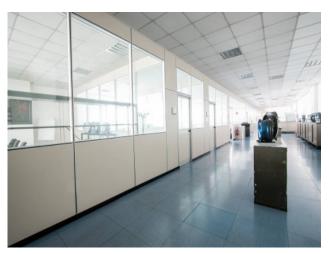

SHED Load-bearing structure in reinforced concrete, with shed roof. Regular shape, it is spread over 16,660 square meters, with a further 4,830 square meters. in the basement (with a height of 4.40 meters). The internal structure is made up of a network of pillars (distance 11.50 meters) with a height under the beam of meters. 7.50 and mt. 5.00. The structure is completed by a warehouse / side storage area of approx. About 1.650, with a height of mt. 6.50 / 7.50; access from n. 4 driveways of width mt. 5.00. Ample room for maneuver for means of transport with 2,500 square meters. approximately of courtyard area. OFFICE AREA Composed of two buildings. A) First building overlooking Via Pavia, with large private parking. Composed of 3 floors + basement, for a total of approx. 2,875. Electrical system according to law, present heating, air conditioning and data network. B) Second building located on Via Alessandria, consisting of 3 floors + basement, for a total of 3.960 sq m; floor 2 is unusable and not used.