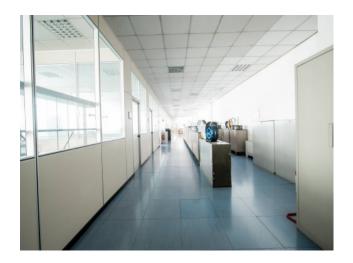

SHED Load-bearing structure in reinforced concrete, with shed roof. Regular shape, it is spread over 16,660 square meters, with a further 4,830 square meters. in the basement (with a height of 4.40 meters). The internal structure is made up of a network of pillars (distance 11.50 meters) with a height under the beam of meters. 7.50 and mt. 5.00. The structure is completed by a warehouse / side storage area of approx. About 1.650, with a height of mt. 6.50 / 7.50; access from n. 4 driveways of width mt. 5.00. Ample room for maneuver for means of transport with 2,500 square meters. approximately of courtyard area. OFFICE AREA Composed of two buildings. A) First building overlooking Via Pavia, with large private parking. Composed of 3 floors + basement, for a total of approx. 2,875. Electrical system according to law, present heating, air conditioning and data network. B) Second building located on Via Alessandria, consisting of 3 floors + basement, for a total of 3.960 sq m; floor 2 is unusable and not used.