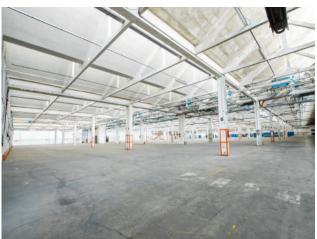

SHED Load-bearing structure in reinforced concrete, with shed roof. Regular shape, it is spread over 16,660 square meters, with a further 4,830 square meters. in the basement (with a height of 4.40 meters). The internal structure is made up of a network of pillars (distance 11.50 meters) with a height under the beam of meters. 7.50 and mt. 5.00. The structure is completed by a warehouse / side storage area of approx. About 1.650, with a height of mt. 6.50 / 7.50; access from n. 4 driveways of width mt. 5.00. Ample room for maneuver for means of transport with 2,500 square meters. approximately of courtyard area. OFFICE AREA Composed of two buildings. A) First building overlooking Via Pavia, with large private parking. Composed of 3 floors + basement, for a total of approx. 2,875. Electrical system according to law, present heating, air conditioning and data network. B) Second building located on Via Alessandria, consisting of 3 floors + basement, for a total of 3.960 sq m; floor 2 is unusable and not used.