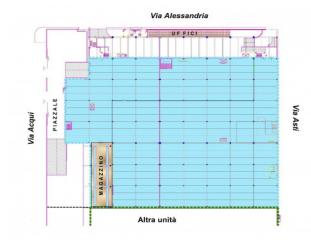

## 8.825 sq.m

Complex in the INDUSTRIAL ZONE of Rivoli (To) in the Cascine Vica district, adjacent to the Corso Allamano exit of the Turin ring road and to the Corso Francia route.

The building was built in the 1960s. Cadastral Category D / 7.

SHED Load-bearing structure in reinforced concrete, with shed roof. Regular shape, it is spread over 16,660 square meters, with a further 4,830 square meters. in the basement (with a height of 4.40 meters). The internal structure is made up of a network of pillars (distance 11.50 meters) with a height under the beam of meters. 7.50 and mt. 5.00. The structure is completed by a warehouse / side storage area of approx. About 1.650, with a height of mt. 6.50 / 7.50; access from n. 4 driveways of width mt. 5.00. Ample room for maneuver for means of transport with 2,500 square meters. approximately of courtyard area. OFFICE AREA Composed of two buildings. A) First building overlooking Via Pavia, with large private parking. Composed of 3 floors + basement, for a total of approx. 2,875. Electrical system according to law, present heating, air conditioning and data network. B) Second building located on Via Alessandria, consisting of 3 floors + basement, for a total of 3.960 sq m; floor 2 is unusable and not used.