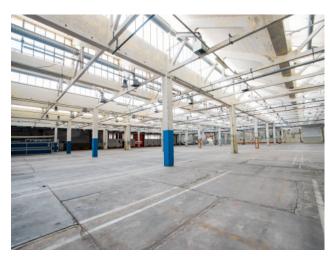

SHED Load-bearing structure in reinforced concrete, with shed roof. Regular shape, it is spread over 16,660 square meters, with a further 4,830 square meters. in the basement (with a height of 4.40 meters). The internal structure is made up of a network of pillars (distance 11.50 meters) with a height under the beam of meters. 7.50 and mt. 5.00. The structure is completed by a warehouse / side storage area of approx. About 1.650, with a height of mt. 6.50 / 7.50; access from n. 4 driveways of width mt. 5.00. Ample room for maneuver for means of transport with 2,500 square meters. approximately of courtyard area. OFFICE AREA Composed of two buildings. A) First building overlooking Via Pavia, with large private parking. Composed of 3 floors + basement, for a total of approx. 2,875. Electrical system according to law, present heating, air conditioning and data network. B) Second building located on Via Alessandria, consisting of 3 floors + basement, for a total of 3.960 sq m; floor 2 is unusable and not used.