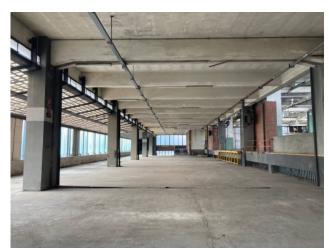

SHED Load-bearing structure in reinforced concrete, with shed roof. Regular shape, it is spread over 16,660 square meters, with a further 4,830 square meters. in the basement (with a height of 4.40 meters). The internal structure is made up of a network of pillars (distance 11.50 meters) with a height under the beam of meters. 7.50 and mt. 5.00. The structure is completed by a warehouse / side storage area of approx. About 1.650, with a height of mt. 6.50 / 7.50; access from n. 4 driveways of width mt. 5.00. Ample room for maneuver for means of transport with 2,500 square meters. approximately of courtyard area. OFFICE AREA Composed of two buildings. A) First building overlooking Via Pavia, with large private parking. Composed of 3 floors + basement, for a total of approx. 2,875. Electrical system according to law, present heating, air conditioning and data network. B) Second building located on Via Alessandria, consisting of 3 floors + basement, for a total of 3.960 sq m; floor 2 is unusable and not used.