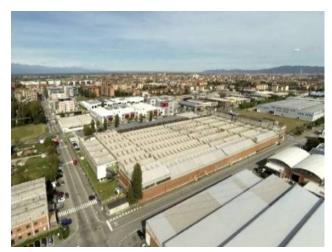

## 8.825 sq.m

Complex in the INDUSTRIAL ZONE of Rivoli (To) in the Cascine Vica district, adjacent to the Corso Allamano exit of the Turin ring road and to the Corso Francia route.

The building was built in the 1960s. Cadastral Category D / 7.

SHED Load-bearing structure in reinforced concrete, with shed roof. Regular shape, it is spread over 16,660 square meters, with a further 4,830 square meters. in the basement (with a height of 4.40 meters). The internal structure is made up of a network of pillars (distance 11.50 meters) with a height under the beam of meters. 7.50 and mt. 5.00. The structure is completed by a warehouse / side storage area of approx. About 1.650, with a height of mt. 6.50 / 7.50; access from n. 4 driveways of width mt. 5.00. Ample room for maneuver for means of transport with 2,500 square meters. approximately of courtyard area. OFFICE AREA Composed of two buildings. A) First building overlooking Via Pavia, with large private parking. Composed of 3 floors + basement, for a total of approx. 2,875. Electrical system according to law, present heating, air conditioning and data network. B) Second building located on Via Alessandria, consisting of 3 floors + basement, for a total of 3.960 sq m; floor 2 is unusable and not used.