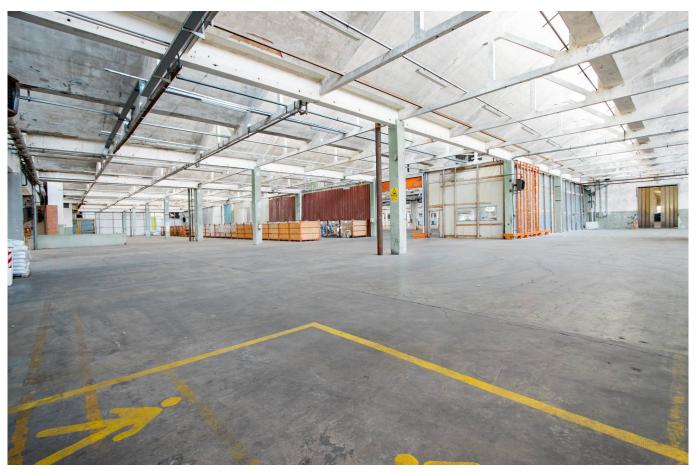

SHED Load-bearing structure in reinforced concrete, with shed roof. Regular shape, it is spread over 16,660 square meters, with a further 4,830 square meters. in the basement (with a height of 4.40 meters). The internal structure is made up of a network of pillars (distance 11.50 meters) with a height under the beam of meters. 7.50 and mt. 5.00. The structure is completed by a warehouse / side storage area of approx. About 1.650, with a height of mt. 6.50 / 7.50; access from n. 4 driveways of width mt. 5.00. Ample room for maneuver for means of transport with 2,500 square meters. approximately of courtyard area. OFFICE AREA Composed of two buildings. A) First building overlooking Via Pavia, with large private parking. Composed of 3 floors + basement, for a total of approx. 2,875. Electrical system according to law, present heating, air conditioning and data network. B) Second building located on Via Alessandria, consisting of 3 floors + basement, for a total of 3.960 sq m; floor 2 is unusable and not used.