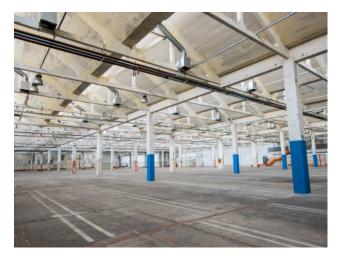

SHED Load-bearing structure in reinforced concrete, with shed roof. Regular shape, it is spread over 16,660 square meters, with a further 4,830 square meters. in the basement (with a height of 4.40 meters). The internal structure is made up of a network of pillars (distance 11.50 meters) with a height under the beam of meters. 7.50 and mt. 5.00. The structure is completed by a warehouse / side storage area of approx. About 1.650, with a height of mt. 6.50 / 7.50; access from n. 4 driveways of width mt. 5.00. Ample room for maneuver for means of transport with 2,500 square meters. approximately of courtyard area. OFFICE AREA Composed of two buildings. A) First building overlooking Via Pavia, with large private parking. Composed of 3 floors + basement, for a total of approx. 2,875. Electrical system according to law, present heating, air conditioning and data network. B) Second building located on Via Alessandria, consisting of 3 floors + basement, for a total of 3.960 sq m; floor 2 is unusable and not used.