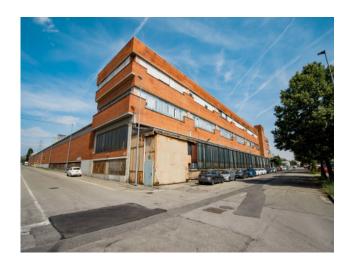

## 8.825 sq.m

Complex in the INDUSTRIAL ZONE of Rivoli (To) in the Cascine Vica district, adjacent to the Corso Allamano exit of the Turin ring road and to the Corso Francia route.

The building was built in the 1960s. Cadastral Category D / 7.

SHED Load-bearing structure in reinforced concrete, with shed roof. Regular shape, it is spread over 16,660 square meters, with a further 4,830 square meters. in the basement (with a height of 4.40 meters). The internal structure is made up of a network of pillars (distance 11.50 meters) with a height under the beam of meters. 7.50 and mt. 5.00. The structure is completed by a warehouse / side storage area of approx. About 1.650, with a height of mt. 6.50 / 7.50; access from n. 4 driveways of width mt. 5.00. Ample room for maneuver for means of transport with 2,500 square meters. approximately of courtyard area. OFFICE AREA Composed of two buildings. A) First building overlooking Via Pavia, with large private parking. Composed of 3 floors + basement, for a total of approx. 2,875. Electrical system according to law, present heating, air conditioning and data network. B) Second building located on Via Alessandria, consisting of 3 floors + basement, for a total of 3.960 sq m; floor 2 is unusable and not used.