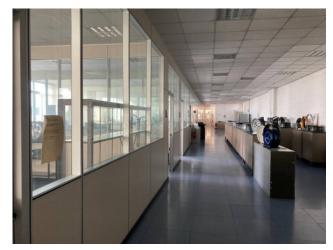

SHED Load-bearing structure in reinforced concrete, with shed roof. Regular shape, it is spread over 16,660 square meters, with a further 4,830 square meters. in the basement (with a height of 4.40 meters). The internal structure is made up of a network of pillars (distance 11.50 meters) with a height under the beam of meters. 7.50 and mt. 5.00. The structure is completed by a warehouse / side storage area of approx. About 1.650, with a height of mt. 6.50 / 7.50; access from n. 4 driveways of width mt. 5.00. Ample room for maneuver for means of transport with 2,500 square meters. approximately of courtyard area. OFFICE AREA Composed of two buildings. A) First building overlooking Via Pavia, with large private parking. Composed of 3 floors + basement, for a total of approx. 2,875. Electrical system according to law, present heating, air conditioning and data network. B) Second building located on Via Alessandria, consisting of 3 floors + basement, for a total of 3.960 sq m; floor 2 is unusable and not used.