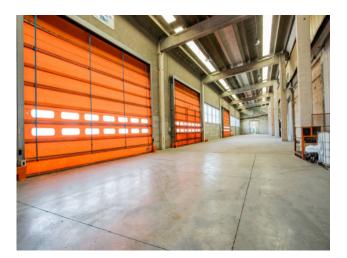

SHED Load-bearing structure in reinforced concrete, with shed roof. Regular shape, it is spread over 16,660 square meters, with a further 4,830 square meters. in the basement (with a height of 4.40 meters). The internal structure is made up of a network of pillars (distance 11.50 meters) with a height under the beam of meters. 7.50 and mt. 5.00. The structure is completed by a warehouse / side storage area of approx. About 1.650, with a height of mt. 6.50 / 7.50; access from n. 4 driveways of width mt. 5.00. Ample room for maneuver for means of transport with 2,500 square meters. approximately of courtyard area. OFFICE AREA Composed of two buildings. A) First building overlooking Via Pavia, with large private parking. Composed of 3 floors + basement, for a total of approx. 2,875. Electrical system according to law, present heating, air conditioning and data network. B) Second building located on Via Alessandria, consisting of 3 floors + basement, for a total of 3.960 sq m; floor 2 is unusable and not used.