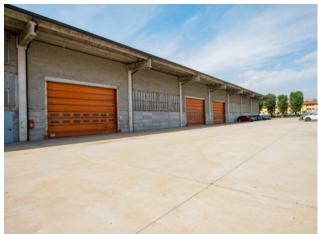

## 8.825 sq.m

Complex in the INDUSTRIAL ZONE of Rivoli (To) in the Cascine Vica district, adjacent to the Corso Allamano exit of the Turin ring road and to the Corso Francia route.

The building was built in the 1960s. Cadastral Category D / 7.

SHED Load-bearing structure in reinforced concrete, with shed roof. Regular shape, it is spread over 16,660 square meters, with a further 4,830 square meters. in the basement (with a height of 4.40 meters). The internal structure is made up of a network of pillars (distance 11.50 meters) with a height under the beam of meters. 7.50 and mt. 5.00. The structure is completed by a warehouse / side storage area of approx. About 1.650, with a height of mt. 6.50 / 7.50; access from n. 4 driveways of width mt. 5.00. Ample room for maneuver for means of transport with 2,500 square meters. approximately of courtyard area. OFFICE AREA Composed of two buildings. A) First building overlooking Via Pavia, with large private parking. Composed of 3 floors + basement, for a total of approx. 2,875. Electrical system according to law, present heating, air conditioning and data network. B) Second building located on Via Alessandria, consisting of 3 floors + basement, for a total of 3.960 sq m; floor 2 is unusable and not used.