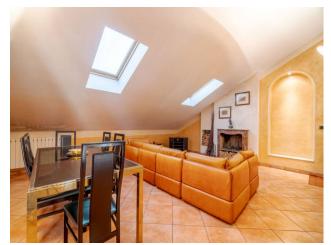

## 245 sq.m

Via Bainsizza, Santa Rita, near Corso Agnelli for sale, particular apartment on two levels in a building dating back to the 1930s, with an interesting opportunity to split it into 2 apartments. Subject of total renovation and careful conservative recovery, the apartment, with its great scenic impact, is located on the second and last floor, and is composed of an entrance onto a large and bright living room, kitchen with balcony and useful pantry, three bedrooms and two bathrooms both with windows. On the upper floor, connected by a beautiful wooden staircase, another living room with a fine working fireplace, large study overlooking a beautiful terrace, bedroom and bathroom with window.

The finishes are of high quality, the floors are in parquet, granite and porcelain ceramic, solid wood doors and wooden windows with double glazing. Included in the request are two comfortable parking spaces inside the courtyard and a large cellar. Independent heating and very low condominium fees. Quiet and comfortable. To be seen.