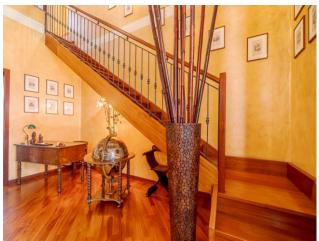

## 245 sq.m

Via Bainsizza, Santa Rita, near Corso Agnelli for sale, particular apartment on two levels in a building dating back to the 1930s, with an interesting opportunity to split it into 2 apartments. Subject of total renovation and careful conservative recovery, the apartment, with its great scenic impact, is located on the second and last floor, and is composed of an entrance onto a large and bright living room, kitchen with balcony and useful pantry, three bedrooms and two bathrooms both with windows. On the upper floor, connected by a beautiful wooden staircase, another living room with a fine working fireplace, large study overlooking a beautiful terrace, bedroom and bathroom with window.

The finishes are of high quality, the floors are in parquet, granite and porcelain ceramic, solid wood doors and wooden windows with double glazing. Included in the request are two comfortable parking spaces inside the courtyard and a large cellar. Independent heating and very low condominium fees. Quiet and comfortable. To be seen.