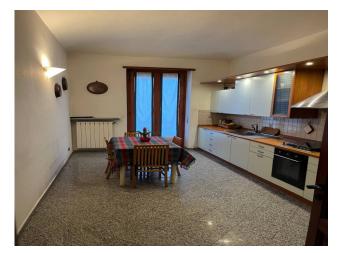

## 245 sq.m

Via Bainsizza, Santa Rita, near Corso Agnelli for sale, particular apartment on two levels in a building dating back to the 1930s, with an interesting opportunity to split it into 2 apartments. Subject of total renovation and careful conservative recovery, the apartment, with its great scenic impact, is located on the second and last floor, and is composed of an entrance onto a large and bright living room, kitchen with balcony and useful pantry, three bedrooms and two bathrooms both with windows. On the upper floor, connected by a beautiful wooden staircase, another living room with a fine working fireplace, large study overlooking a beautiful terrace, bedroom and bathroom with window.

The finishes are of high quality, the floors are in parquet, granite and porcelain ceramic, solid wood doors and wooden windows with double glazing. Included in the request are two comfortable parking spaces inside the courtyard and a large cellar. Independent heating and very low condominium fees. Quiet and comfortable. To be seen.