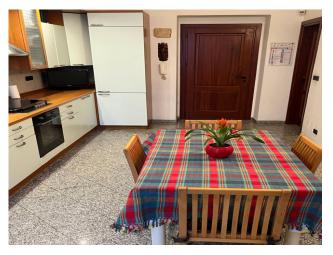

## 245 sq.m

Via Bainsizza, Santa Rita, near Corso Agnelli for sale, particular apartment on two levels in a building dating back to the 1930s, with an interesting opportunity to split it into 2 apartments. Subject of total renovation and careful conservative recovery, the apartment, with its great scenic impact, is located on the second and last floor, and is composed of an entrance onto a large and bright living room, kitchen with balcony and useful pantry, three bedrooms and two bathrooms both with windows. On the upper floor, connected by a beautiful wooden staircase, another living room with a fine working fireplace, large study overlooking a beautiful terrace, bedroom and bathroom with window.

The finishes are of high quality, the floors are in parquet, granite and porcelain ceramic, solid wood doors and wooden windows with double glazing. Included in the request are two comfortable parking spaces inside the courtyard and a large cellar. Independent heating and very low condominium fees. Quiet and comfortable. To be seen.