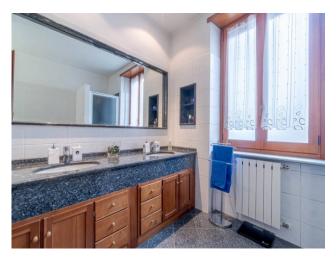

## 245 sq.m

Via Bainsizza, Santa Rita, near Corso Agnelli for sale, particular apartment on two levels in a building dating back to the 1930s, with an interesting opportunity to split it into 2 apartments. Subject of total renovation and careful conservative recovery, the apartment, with its great scenic impact, is located on the second and last floor, and is composed of an entrance onto a large and bright living room, kitchen with balcony and useful pantry, three bedrooms and two bathrooms both with windows. On the upper floor, connected by a beautiful wooden staircase, another living room with a fine working fireplace, large study overlooking a beautiful terrace, bedroom and bathroom with window.

The finishes are of high quality, the floors are in parquet, granite and porcelain ceramic, solid wood doors and wooden windows with double glazing. Included in the request are two comfortable parking spaces inside the courtyard and a large cellar. Independent heating and very low condominium fees. Quiet and comfortable. To be seen.