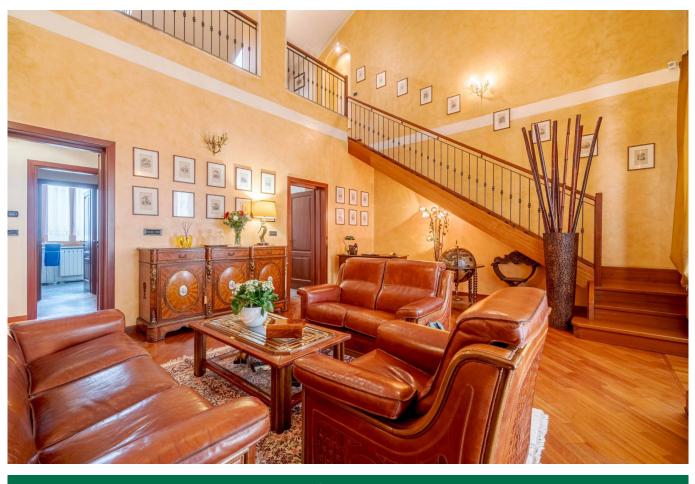

## 245 sq.m

Via Bainsizza, Santa Rita, near Corso Agnelli for sale, particular apartment on two levels in a building dating back to the 1930s, with an interesting opportunity to split it into 2 apartments. Subject of total renovation and careful conservative recovery, the apartment, with its great scenic impact, is located on the second and last floor, and is composed of an entrance onto a large and bright living room, kitchen with balcony and useful pantry, three bedrooms and two bathrooms both with windows. On the upper floor, connected by a beautiful wooden staircase, another living room with a fine working fireplace, large study overlooking a beautiful terrace, bedroom and bathroom with window.

The finishes are of high quality, the floors are in parquet, granite and porcelain ceramic, solid wood doors and wooden windows with double glazing. Included in the request are two comfortable parking spaces inside the courtyard and a large cellar. Independent heating and very low condominium fees. Quiet and comfortable. To be seen.