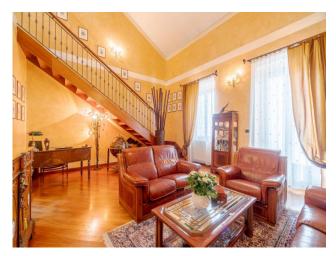

## 245 sq.m

Via Bainsizza, Santa Rita, near Corso Agnelli for sale, particular apartment on two levels in a building dating back to the 1930s, with an interesting opportunity to split it into 2 apartments. Subject of total renovation and careful conservative recovery, the apartment, with its great scenic impact, is located on the second and last floor, and is composed of an entrance onto a large and bright living room, kitchen with balcony and useful pantry, three bedrooms and two bathrooms both with windows. On the upper floor, connected by a beautiful wooden staircase, another living room with a fine working fireplace, large study overlooking a beautiful terrace, bedroom and bathroom with window.

The finishes are of high quality, the floors are in parquet, granite and porcelain ceramic, solid wood doors and wooden windows with double glazing. Included in the request are two comfortable parking spaces inside the courtyard and a large cellar. Independent heating and very low condominium fees. Quiet and comfortable. To be seen.