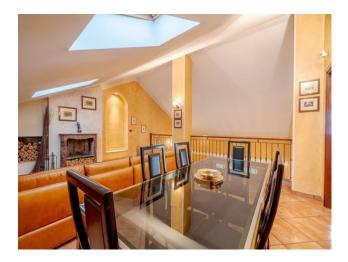

## 245 sq.m

Via Bainsizza, Santa Rita, near Corso Agnelli for sale, particular apartment on two levels in a building dating back to the 1930s, with an interesting opportunity to split it into 2 apartments. Subject of total renovation and careful conservative recovery, the apartment, with its great scenic impact, is located on the second and last floor, and is composed of an entrance onto a large and bright living room, kitchen with balcony and useful pantry, three bedrooms and two bathrooms both with windows. On the upper floor, connected by a beautiful wooden staircase, another living room with a fine working fireplace, large study overlooking a beautiful terrace, bedroom and bathroom with window.

The finishes are of high quality, the floors are in parquet, granite and porcelain ceramic, solid wood doors and wooden windows with double glazing. Included in the request are two comfortable parking spaces inside the courtyard and a large cellar. Independent heating and very low condominium fees. Quiet and comfortable. To be seen.