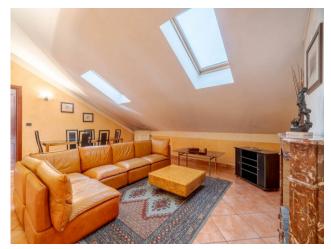

## 245 sq.m

Via Bainsizza, Santa Rita, near Corso Agnelli for sale, particular apartment on two levels in a building dating back to the 1930s, with an interesting opportunity to split it into 2 apartments. Subject of total renovation and careful conservative recovery, the apartment, with its great scenic impact, is located on the second and last floor, and is composed of an entrance onto a large and bright living room, kitchen with balcony and useful pantry, three bedrooms and two bathrooms both with windows. On the upper floor, connected by a beautiful wooden staircase, another living room with a fine working fireplace, large study overlooking a beautiful terrace, bedroom and bathroom with window.

The finishes are of high quality, the floors are in parquet, granite and porcelain ceramic, solid wood doors and wooden windows with double glazing. Included in the request are two comfortable parking spaces inside the courtyard and a large cellar. Independent heating and very low condominium fees. Quiet and comfortable. To be seen.