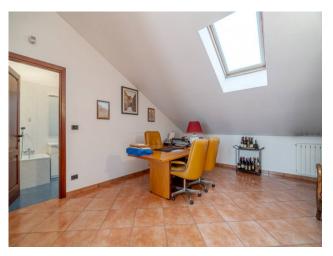

## 245 sq.m

Via Bainsizza, Santa Rita, near Corso Agnelli for sale, particular apartment on two levels in a building dating back to the 1930s, with an interesting opportunity to split it into 2 apartments. Subject of total renovation and careful conservative recovery, the apartment, with its great scenic impact, is located on the second and last floor, and is composed of an entrance onto a large and bright living room, kitchen with balcony and useful pantry, three bedrooms and two bathrooms both with windows. On the upper floor, connected by a beautiful wooden staircase, another living room with a fine working fireplace, large study overlooking a beautiful terrace, bedroom and bathroom with window.

The finishes are of high quality, the floors are in parquet, granite and porcelain ceramic, solid wood doors and wooden windows with double glazing. Included in the request are two comfortable parking spaces inside the courtyard and a large cellar. Independent heating and very low condominium fees. Quiet and comfortable. To be seen.