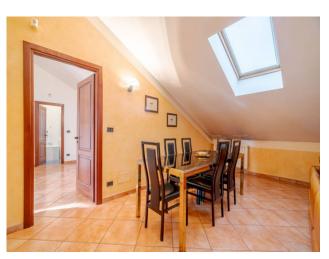

## 245 sq.m

Via Bainsizza, Santa Rita, near Corso Agnelli for sale, particular apartment on two levels in a building dating back to the 1930s, with an interesting opportunity to split it into 2 apartments. Subject of total renovation and careful conservative recovery, the apartment, with its great scenic impact, is located on the second and last floor, and is composed of an entrance onto a large and bright living room, kitchen with balcony and useful pantry, three bedrooms and two bathrooms both with windows. On the upper floor, connected by a beautiful wooden staircase, another living room with a fine working fireplace, large study overlooking a beautiful terrace, bedroom and bathroom with window.

The finishes are of high quality, the floors are in parquet, granite and porcelain ceramic, solid wood doors and wooden windows with double glazing. Included in the request are two comfortable parking spaces inside the courtyard and a large cellar. Independent heating and very low condominium fees. Quiet and comfortable. To be seen.