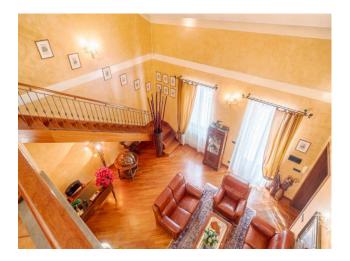

## 245 sq.m

Via Bainsizza, Santa Rita, near Corso Agnelli for sale, particular apartment on two levels in a building dating back to the 1930s, with an interesting opportunity to split it into 2 apartments. Subject of total renovation and careful conservative recovery, the apartment, with its great scenic impact, is located on the second and last floor, and is composed of an entrance onto a large and bright living room, kitchen with balcony and useful pantry, three bedrooms and two bathrooms both with windows. On the upper floor, connected by a beautiful wooden staircase, another living room with a fine working fireplace, large study overlooking a beautiful terrace, bedroom and bathroom with window.

The finishes are of high quality, the floors are in parquet, granite and porcelain ceramic, solid wood doors and wooden windows with double glazing. Included in the request are two comfortable parking spaces inside the courtyard and a large cellar. Independent heating and very low condominium fees. Quiet and comfortable. To be seen.