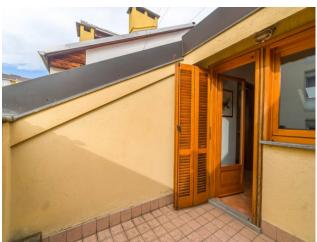

## 245 sq.m

Via Bainsizza, Santa Rita, near Corso Agnelli for sale, particular apartment on two levels in a building dating back to the 1930s, with an interesting opportunity to split it into 2 apartments. Subject of total renovation and careful conservative recovery, the apartment, with its great scenic impact, is located on the second and last floor, and is composed of an entrance onto a large and bright living room, kitchen with balcony and useful pantry, three bedrooms and two bathrooms both with windows. On the upper floor, connected by a beautiful wooden staircase, another living room with a fine working fireplace, large study overlooking a beautiful terrace, bedroom and bathroom with window.

The finishes are of high quality, the floors are in parquet, granite and porcelain ceramic, solid wood doors and wooden windows with double glazing. Included in the request are two comfortable parking spaces inside the courtyard and a large cellar. Independent heating and very low condominium fees. Quiet and comfortable. To be seen.