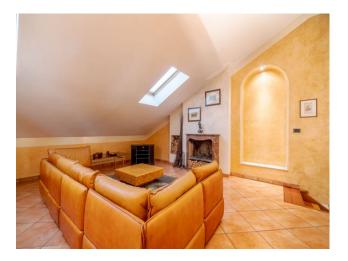

## 245 sq.m

Via Bainsizza, Santa Rita, near Corso Agnelli for sale, particular apartment on two levels in a building dating back to the 1930s, with an interesting opportunity to split it into 2 apartments. Subject of total renovation and careful conservative recovery, the apartment, with its great scenic impact, is located on the second and last floor, and is composed of an entrance onto a large and bright living room, kitchen with balcony and useful pantry, three bedrooms and two bathrooms both with windows. On the upper floor, connected by a beautiful wooden staircase, another living room with a fine working fireplace, large study overlooking a beautiful terrace, bedroom and bathroom with window.

The finishes are of high quality, the floors are in parquet, granite and porcelain ceramic, solid wood doors and wooden windows with double glazing. Included in the request are two comfortable parking spaces inside the courtyard and a large cellar. Independent heating and very low condominium fees. Quiet and comfortable. To be seen.