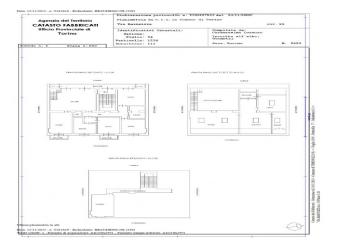

## 245 sq.m

Via Bainsizza, Santa Rita, near Corso Agnelli for sale, particular apartment on two levels in a building dating back to the 1930s, with an interesting opportunity to split it into 2 apartments. Subject of total renovation and careful conservative recovery, the apartment, with its great scenic impact, is located on the second and last floor, and is composed of an entrance onto a large and bright living room, kitchen with balcony and useful pantry, three bedrooms and two bathrooms both with windows. On the upper floor, connected by a beautiful wooden staircase, another living room with a fine working fireplace, large study overlooking a beautiful terrace, bedroom and bathroom with window.

### Property Informations

| > Indirizzo <: Via Bainsizza, 22 | 3     |
|----------------------------------|-------|
|                                  | • • • |

---> CAP <---: 10137

---> bagni <---: 3

# ---> camere <---: 5

---> Locali <---: 9

Kindergarten

Cafe

.....

| Features      |                             |                 |                  |  |  |
|---------------|-----------------------------|-----------------|------------------|--|--|
| Terrace       | Closet Fireplace            |                 |                  |  |  |
| Parquet       | arquet Wooden Window Frames |                 |                  |  |  |
|               |                             | Nearby          |                  |  |  |
| Gyms          | Spa                         | Football Fields | Fitness Centers  |  |  |
| Tennis Courts | Bike Lanes                  | Playgrounds     | Public Transport |  |  |