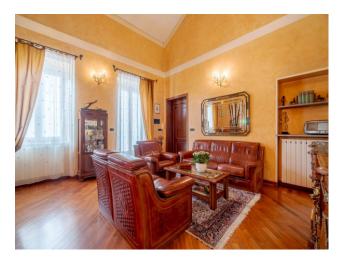

## 245 sq.m

Via Bainsizza, Santa Rita, near Corso Agnelli for sale, particular apartment on two levels in a building dating back to the 1930s, with an interesting opportunity to split it into 2 apartments. Subject of total renovation and careful conservative recovery, the apartment, with its great scenic impact, is located on the second and last floor, and is composed of an entrance onto a large and bright living room, kitchen with balcony and useful pantry, three bedrooms and two bathrooms both with windows. On the upper floor, connected by a beautiful wooden staircase, another living room with a fine working fireplace, large study overlooking a beautiful terrace, bedroom and bathroom with window.

The finishes are of high quality, the floors are in parquet, granite and porcelain ceramic, solid wood doors and wooden windows with double glazing. Included in the request are two comfortable parking spaces inside the courtyard and a large cellar. Independent heating and very low condominium fees. Quiet and comfortable. To be seen.