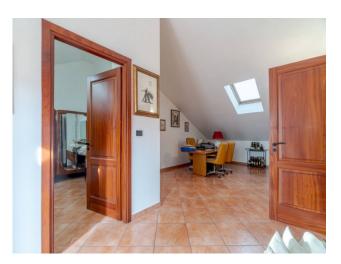

## 245 sq.m

Via Bainsizza, Santa Rita, near Corso Agnelli for sale, particular apartment on two levels in a building dating back to the 1930s, with an interesting opportunity to split it into 2 apartments. Subject of total renovation and careful conservative recovery, the apartment, with its great scenic impact, is located on the second and last floor, and is composed of an entrance onto a large and bright living room, kitchen with balcony and useful pantry, three bedrooms and two bathrooms both with windows. On the upper floor, connected by a beautiful wooden staircase, another living room with a fine working fireplace, large study overlooking a beautiful terrace, bedroom and bathroom with window.

The finishes are of high quality, the floors are in parquet, granite and porcelain ceramic, solid wood doors and wooden windows with double glazing. Included in the request are two comfortable parking spaces inside the courtyard and a large cellar. Independent heating and very low condominium fees. Quiet and comfortable. To be seen.