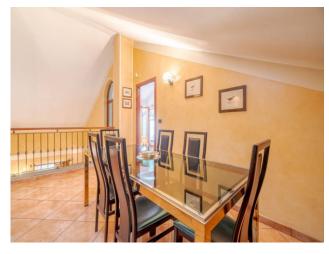

## 245 sq.m

Via Bainsizza, Santa Rita, near Corso Agnelli for sale, particular apartment on two levels in a building dating back to the 1930s, with an interesting opportunity to split it into 2 apartments. Subject of total renovation and careful conservative recovery, the apartment, with its great scenic impact, is located on the second and last floor, and is composed of an entrance onto a large and bright living room, kitchen with balcony and useful pantry, three bedrooms and two bathrooms both with windows. On the upper floor, connected by a beautiful wooden staircase, another living room with a fine working fireplace, large study overlooking a beautiful terrace, bedroom and bathroom with window.

The finishes are of high quality, the floors are in parquet, granite and porcelain ceramic, solid wood doors and wooden windows with double glazing. Included in the request are two comfortable parking spaces inside the courtyard and a large cellar. Independent heating and very low condominium fees. Quiet and comfortable. To be seen.