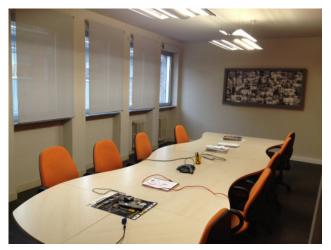

The front office building measures 1,626 m2 on three levels, two of which are very well finished with floating floors and air conditioning.

The building, intended mainly for logistics-laboratory use, measures 4,264 m2 in total and is spread over two levels above ground of 2,132 m2. each, internally connected by two freight elevators.