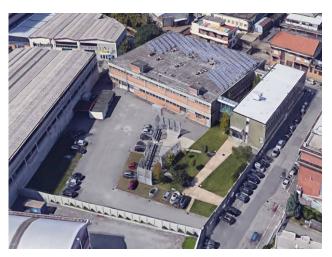

## 5.890 sq.m

Income property: 11.15% Contract effective: 1 July 2023 Duration: 6 years + 6 years

Primary conductor

Building complex stands on a total area of 7,150 m2. on which there is an office-warehouse building for a total of 5,890 m2.

The front office building measures 1,626 m2 on three levels, two of which are very well finished with floating floors and air conditioning.

The building, intended mainly for logistics-laboratory use, measures 4,264 m2 in total and is spread over two levels above ground of 2,132 m2. each, internally connected by two freight elevators.

On the front there is a large square of 2500 m2. A 40 KW photovoltaic system was built on the roof which is not included in the sale.

## Haston & Aston S.N.C. - Via Pietro Micca, 21 - Torino - +39 0115622525

It is strategically located in the urban context: in fact, the distances that separate it from the heart of the city and the main communication arteries are very short.