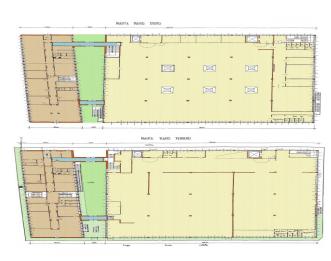

## 5.890 sq.m

Income property: 11.15% Contract effective: 1 July 2023 Duration: 6 years + 6 years

Primary conductor

Building complex stands on a total area of 7,150 m2. on which there is an office-warehouse building for a total of 5,890 m2.

The front office building measures 1,626 m2 on three levels, two of which are very well finished with floating floors and air conditioning.

The building, intended mainly for logistics-laboratory use, measures 4,264 m2 in total and is spread over two levels above ground of 2,132 m2. each, internally connected by two freight elevators.