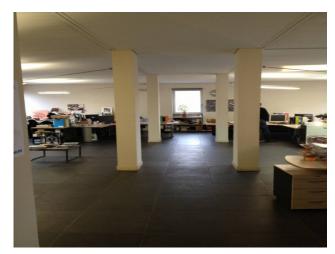

The front office building measures 1,626 m2 on three levels, two of which are very well finished with floating floors and air conditioning.

The building, intended mainly for logistics-laboratory use, measures 4,264 m2 in total and is spread over two levels above ground of 2,132 m2. each, internally connected by two freight elevators.