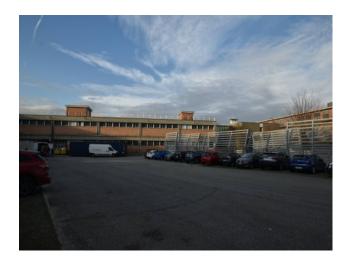

## 5.890 sq.m

Income property: 11.15% Contract effective: 1 July 2023 Duration: 6 years + 6 years

Primary conductor

Building complex stands on a total area of 7,150 m2. on which there is an office-warehouse building for a total of 5,890 m2.