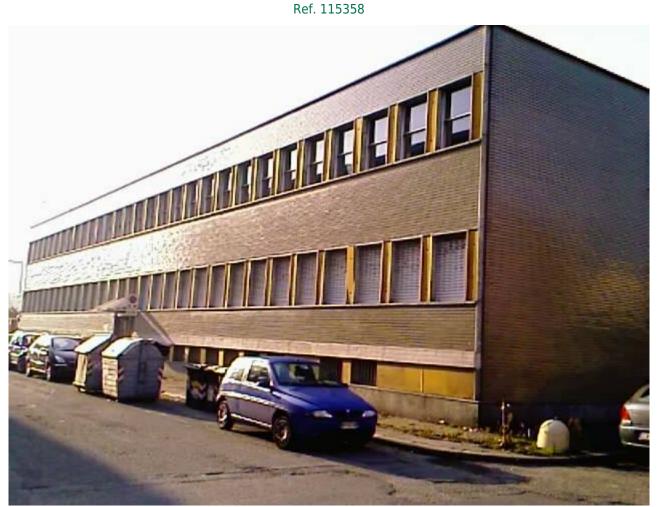

## 5.890 sq.m

Income property: 11.15% Contract effective: 1 July 2023 Duration: 6 years + 6 years

Primary conductor

Building complex stands on a total area of 7,150 m2. on which there is an office-warehouse building for a total of 5,890 m2.

The front office building measures 1,626 m2 on three levels, two of which are very well finished with floating floors and air conditioning.

The building, intended mainly for logistics-laboratory use, measures 4,264 m2 in total and is spread over two levels above ground of 2,132 m2. each, internally connected by two freight elevators.

On the front there is a large square of 2500 m2. A 40 KW photovoltaic system was built on the roof which is not included in the sale.