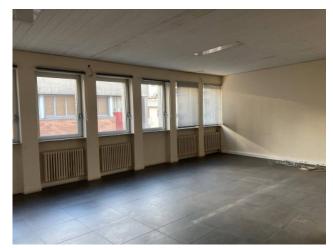

The front office building measures 1,626 m2 on three levels, two of which are very well finished with floating floors and air conditioning.

The building, intended mainly for logistics-laboratory use, measures 4,264 m2 in total and is spread over two levels above ground of 2,132 m2. each, internally connected by two freight elevators.