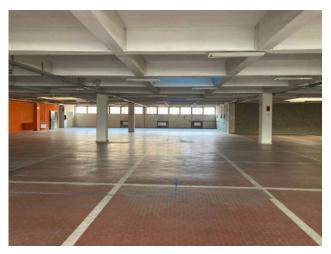

The front office building measures 1,626 m2 on three levels, two of which are very well finished with floating floors and air conditioning.

The building, intended mainly for logistics-laboratory use, measures 4,264 m2 in total and is spread over two levels above ground of 2,132 m2. each, internally connected by two freight elevators.