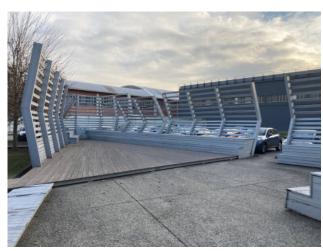

On the front there is a large square of 2500 m2. A 40 KW photovoltaic system was built on the roof which is not included in the sale.