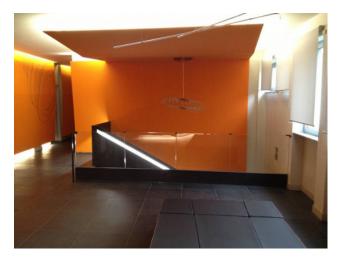

The front office building measures 1,626 m2 on three levels, two of which are very well finished with floating floors and air conditioning.

The building, intended mainly for logistics-laboratory use, measures 4,264 m2 in total and is spread over two levels above ground of 2,132 m2. each, internally connected by two freight elevators.