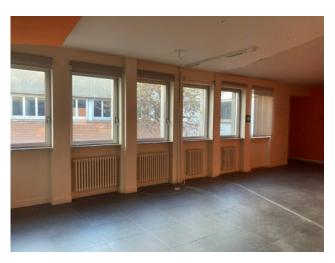

The front office building measures 1,626 m2 on three levels, two of which are very well finished with floating floors and air conditioning.

The building, intended mainly for logistics-laboratory use, measures 4,264 m2 in total and is spread over two levels above ground of 2,132 m2. each, internally connected by two freight elevators.