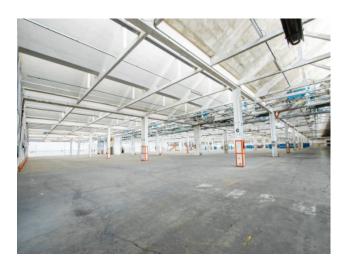

### 15.635 sq.m

Complex in the INDUSTRIAL ZONE of Rivoli (To) in the Cascine Vica district, adjacent to the Corso Allamano exit of the Turin ring road and to the Corso Francia route.

The building was built in the 1960s. Cadastral Category D / 7.

SHED Load-bearing structure in reinforced concrete, with shed roof. Regular shape, it is spread over 16,660 square meters, with a further 4,830 square meters. in the basement (with a height of 4.40 meters). The internal structure is made up of a network of pillars (distance 11.50 meters) with a height under the beam of meters. 7.50 and mt. 5.00. The structure is completed by a warehouse / side storage area of approx. About 1.650, with a height of mt. 6.50 / 7.50; access from n. 4 driveways of width mt. 5.00. Ample room for maneuver for means of transport with 2,500 square meters. approximately of courtyard area. OFFICE AREA Composed of two buildings. A) First building overlooking Via Pavia, with large private parking. Composed of 3 floors + basement, for a total of approx. 2,875. Electrical system according to law, present heating, air conditioning and data network. B) Second building located on Via Alessandria, consisting of 3 floors + basement, for a total of 3.960 sq m; floor 2 is unusable and not used.