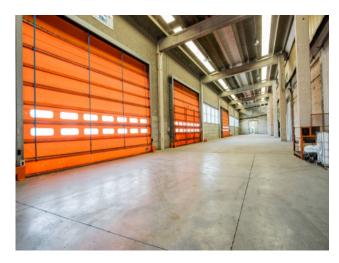

SHED Load-bearing structure in reinforced concrete, with shed roof. Regular shape, it is spread over 16,660 square meters, with a further 4,830 square meters. in the basement (with a height of 4.40 meters). The internal structure is made up of a network of pillars (distance 11.50 meters) with a height under the beam of meters. 7.50 and mt. 5.00. The structure is completed by a warehouse / side storage area of approx. About 1.650, with a height of mt. 6.50 / 7.50; access from n. 4 driveways of width mt. 5.00. Ample room for maneuver for means of transport with 2,500 square meters. approximately of courtyard area. OFFICE AREA Composed of two buildings. A) First building overlooking Via Pavia, with large private parking. Composed of 3 floors + basement, for a total of approx. 2,875. Electrical system according to law, present heating, air conditioning and data network. B) Second building located on Via Alessandria, consisting of 3 floors + basement, for a total of 3.960 sq m; floor 2 is unusable and not used.