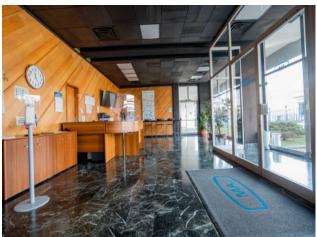

SHED Load-bearing structure in reinforced concrete, with shed roof. Regular shape, it is spread over 16,660 square meters, with a further 4,830 square meters. in the basement (with a height of 4.40 meters). The internal structure is made up of a network of pillars (distance 11.50 meters) with a height under the beam of meters. 7.50 and mt. 5.00. The structure is completed by a warehouse / side storage area of approx. About 1.650, with a height of mt. 6.50 / 7.50; access from n. 4 driveways of width mt. 5.00. Ample room for maneuver for means of transport with 2,500 square meters. approximately of courtyard area. OFFICE AREA Composed of two buildings. A) First building overlooking Via Pavia, with large private parking. Composed of 3 floors + basement, for a total of approx. 2,875. Electrical system according to law, present heating, air conditioning and data network. B) Second building located on Via Alessandria, consisting of 3 floors + basement, for a total of 3.960 sq m; floor 2 is unusable and not used.