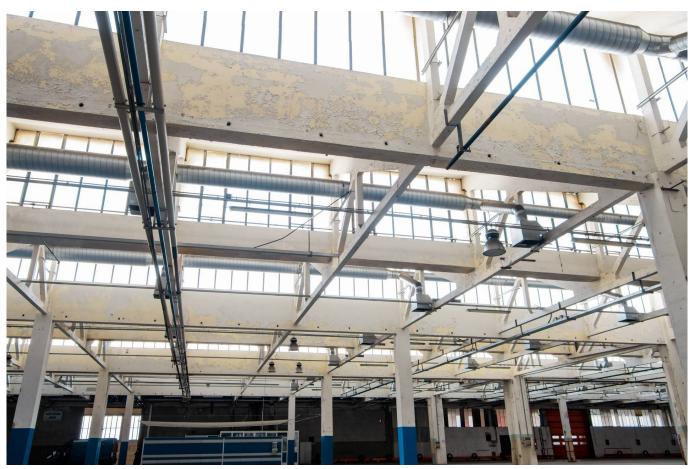

SHED Load-bearing structure in reinforced concrete, with shed roof. Regular shape, it is spread over 16,660 square meters, with a further 4,830 square meters. in the basement (with a height of 4.40 meters). The internal structure is made up of a network of pillars (distance 11.50 meters) with a height under the beam of meters. 7.50 and mt. 5.00. The structure is completed by a warehouse / side storage area of approx. About 1.650, with a height of mt. 6.50 / 7.50; access from n. 4 driveways of width mt. 5.00. Ample room for maneuver for means of transport with 2,500 square meters. approximately of courtyard area. OFFICE AREA Composed of two buildings. A) First building overlooking Via Pavia, with large private parking. Composed of 3 floors + basement, for a total of approx. 2,875. Electrical system according to law, present heating, air conditioning and data network. B) Second building located on Via Alessandria, consisting of 3 floors + basement, for a total of 3.960 sq m; floor 2 is unusable and not used.