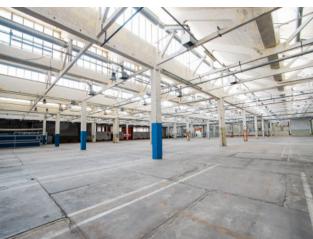

### 15.635 sq.m

Complex in the INDUSTRIAL ZONE of Rivoli (To) in the Cascine Vica district, adjacent to the Corso Allamano exit of the Turin ring road and to the Corso Francia route.

The building was built in the 1960s. Cadastral Category D / 7.

SHED Load-bearing structure in reinforced concrete, with shed roof. Regular shape, it is spread over 16,660 square meters, with a further 4,830 square meters. in the basement (with a height of 4.40 meters). The internal structure is made up of a network of pillars (distance 11.50 meters) with a height under the beam of meters. 7.50 and mt. 5.00. The structure is completed by a warehouse / side storage area of approx. About 1.650, with a height of mt. 6.50 / 7.50; access from n. 4 driveways of width mt. 5.00. Ample room for maneuver for means of transport with 2,500 square meters. approximately of courtyard area. OFFICE AREA Composed of two buildings. A) First building overlooking Via Pavia, with large private parking. Composed of 3 floors + basement, for a total of approx. 2,875. Electrical system according to law, present heating, air conditioning and data network. B) Second building located on Via Alessandria, consisting of 3 floors + basement, for a total of 3.960 sq m; floor 2 is unusable and not used.