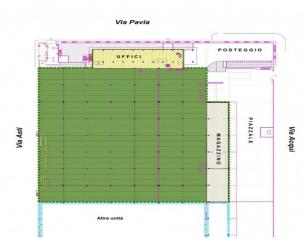

### 15.635 sq.m

Complex in the INDUSTRIAL ZONE of Rivoli (To) in the Cascine Vica district, adjacent to the Corso Allamano exit of the Turin ring road and to the Corso Francia route.

The building was built in the 1960s. Cadastral Category D / 7.

SHED Load-bearing structure in reinforced concrete, with shed roof. Regular shape, it is spread over 16,660 square meters, with a further 4,830 square meters. in the basement (with a height of 4.40 meters). The internal structure is made up of a network of pillars (distance 11.50 meters) with a height under the beam of meters. 7.50 and mt. 5.00. The structure is completed by a warehouse / side storage area of approx. About 1.650, with a height of mt. 6.50 / 7.50; access from n. 4 driveways of width mt. 5.00. Ample room for maneuver for means of transport with 2,500 square meters. approximately of courtyard area. OFFICE AREA Composed of two buildings. A) First building overlooking Via Pavia, with large private parking. Composed of 3 floors + basement, for a total of approx. 2,875. Electrical system according to law, present heating, air conditioning and data network. B) Second building located on Via Alessandria, consisting of 3 floors + basement, for a total of 3.960 sq m; floor 2 is unusable and not used.