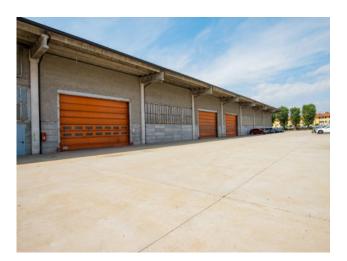

### 15.635 sq.m

Complex in the INDUSTRIAL ZONE of Rivoli (To) in the Cascine Vica district, adjacent to the Corso Allamano exit of the Turin ring road and to the Corso Francia route.

The building was built in the 1960s. Cadastral Category D / 7.

SHED Load-bearing structure in reinforced concrete, with shed roof. Regular shape, it is spread over 16,660 square meters, with a further 4,830 square meters. in the basement (with a height of 4.40 meters). The internal structure is made up of a network of pillars (distance 11.50 meters) with a height under the beam of meters. 7.50 and mt. 5.00. The structure is completed by a warehouse / side storage area of approx. About 1.650, with a height of mt. 6.50 / 7.50; access from n. 4 driveways of width mt. 5.00. Ample room for maneuver for means of transport with 2,500 square meters. approximately of courtyard area. OFFICE AREA Composed of two buildings. A) First building overlooking Via Pavia, with large private parking. Composed of 3 floors + basement, for a total of approx. 2,875. Electrical system according to law, present heating, air conditioning and data network. B) Second building located on Via Alessandria, consisting of 3 floors + basement, for a total of 3.960 sq m; floor 2 is unusable and not used.