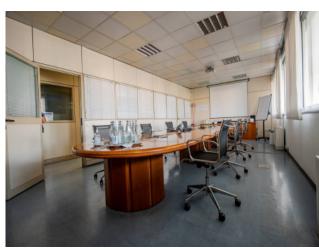

SHED Load-bearing structure in reinforced concrete, with shed roof. Regular shape, it is spread over 16,660 square meters, with a further 4,830 square meters. in the basement (with a height of 4.40 meters). The internal structure is made up of a network of pillars (distance 11.50 meters) with a height under the beam of meters. 7.50 and mt. 5.00. The structure is completed by a warehouse / side storage area of approx. About 1.650, with a height of mt. 6.50 / 7.50; access from n. 4 driveways of width mt. 5.00. Ample room for maneuver for means of transport with 2,500 square meters. approximately of courtyard area. OFFICE AREA Composed of two buildings. A) First building overlooking Via Pavia, with large private parking. Composed of 3 floors + basement, for a total of approx. 2,875. Electrical system according to law, present heating, air conditioning and data network. B) Second building located on Via Alessandria, consisting of 3 floors + basement, for a total of 3.960 sq m; floor 2 is unusable and not used.