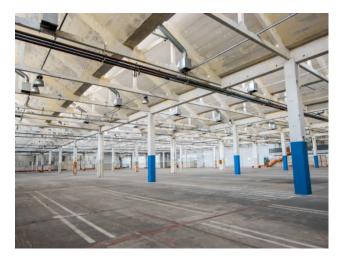

### 15.635 sq.m

Complex in the INDUSTRIAL ZONE of Rivoli (To) in the Cascine Vica district, adjacent to the Corso Allamano exit of the Turin ring road and to the Corso Francia route.

The building was built in the 1960s. Cadastral Category D / 7.

SHED Load-bearing structure in reinforced concrete, with shed roof. Regular shape, it is spread over 16,660 square meters, with a further 4,830 square meters. in the basement (with a height of 4.40 meters). The internal structure is made up of a network of pillars (distance 11.50 meters) with a height under the beam of meters. 7.50 and mt. 5.00. The structure is completed by a warehouse / side storage area of approx. About 1.650, with a height of mt. 6.50 / 7.50; access from n. 4 driveways of width mt. 5.00. Ample room for maneuver for means of transport with 2,500 square meters. approximately of courtyard area. OFFICE AREA Composed of two buildings. A) First building overlooking Via Pavia, with large private parking. Composed of 3 floors + basement, for a total of approx. 2,875. Electrical system according to law, present heating, air conditioning and data network. B) Second building located on Via Alessandria, consisting of 3 floors + basement, for a total of 3.960 sq m; floor 2 is unusable and not used.