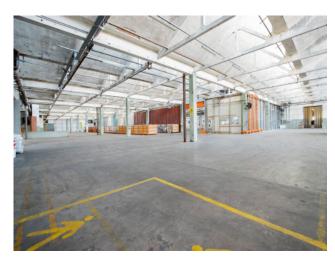

### 15.635 sq.m

Complex in the INDUSTRIAL ZONE of Rivoli (To) in the Cascine Vica district, adjacent to the Corso Allamano exit of the Turin ring road and to the Corso Francia route.

The building was built in the 1960s. Cadastral Category D / 7.

SHED Load-bearing structure in reinforced concrete, with shed roof. Regular shape, it is spread over 16,660 square meters, with a further 4,830 square meters. in the basement (with a height of 4.40 meters). The internal structure is made up of a network of pillars (distance 11.50 meters) with a height under the beam of meters. 7.50 and mt. 5.00. The structure is completed by a warehouse / side storage area of approx. About 1.650, with a height of mt. 6.50 / 7.50; access from n. 4 driveways of width mt. 5.00. Ample room for maneuver for means of transport with 2,500 square meters. approximately of courtyard area. OFFICE AREA Composed of two buildings. A) First building overlooking Via Pavia, with large private parking. Composed of 3 floors + basement, for a total of approx. 2,875. Electrical system according to law, present heating, air conditioning and data network. B) Second building located on Via Alessandria, consisting of 3 floors + basement, for a total of 3.960 sq m; floor 2 is unusable and not used.