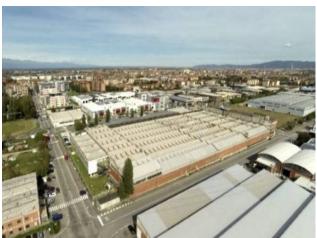

### 15.635 sq.m

Complex in the INDUSTRIAL ZONE of Rivoli (To) in the Cascine Vica district, adjacent to the Corso Allamano exit of the Turin ring road and to the Corso Francia route.

The building was built in the 1960s. Cadastral Category D / 7.