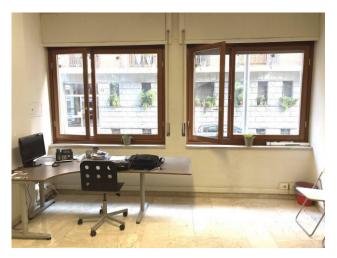

## 89 sq.m

INTERESTING - The office for rent is located in the San Salvario area of Turin, one of the most sought after due to its strategic position (close to Turin Exhibitions and motorway arrivals) and the presence of numerous services.

The property is located on the mezzanine floor of a 6-storey building (designed by the well-known architect

The property is located on the mezzanine floor of a 6-storey building (designed by the well-known architect Rosenthal); double entrance, the total surface area is 89 square meters, divided into 4 spacious and bright rooms, with 1 bathroom and 1 storage room.

Thanks to its location on the mezzanine floor, the office enjoys good natural brightness and discreet privacy.

Furthermore, the area is well served by public transport and has several parking options nearby.