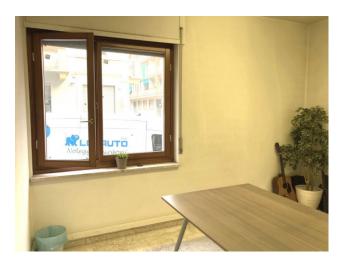

The property is located on the mezzanine floor of a 6-storey building (designed by the well-known architect

The property is located on the mezzanine floor of a 6-storey building (designed by the well-known architect Rosenthal); double entrance, the total surface area is 89 square meters, divided into 4 spacious and bright rooms, with 1 bathroom and 1 storage room.

Thanks to its location on the mezzanine floor, the office enjoys good natural brightness and discreet privacy.

Furthermore, the area is well served by public transport and has several parking options nearby.