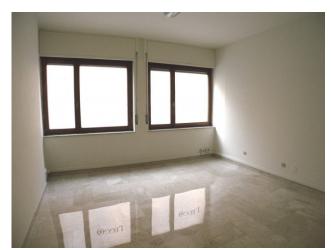

The property is located on the mezzanine floor of a 6-storey building (designed by the well-known architect

The property is located on the mezzanine floor of a 6-storey building (designed by the well-known architect Rosenthal); double entrance, the total surface area is 89 square meters, divided into 4 spacious and bright rooms, with 1 bathroom and 1 storage room.

Thanks to its location on the mezzanine floor, the office enjoys good natural brightness and discreet privacy.

Furthermore, the area is well served by public transport and has several parking options nearby.