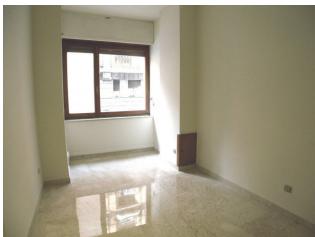

The property is located on the mezzanine floor of a 6-storey building (designed by the well-known architect

The property is located on the mezzanine floor of a 6-storey building (designed by the well-known architect Rosenthal); double entrance, the total surface area is 89 square meters, divided into 4 spacious and bright rooms, with 1 bathroom and 1 storage room.

Thanks to its location on the mezzanine floor, the office enjoys good natural brightness and discreet privacy.

Furthermore, the area is well served by public transport and has several parking options nearby.