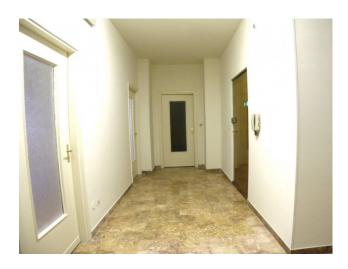

The property is located on the mezzanine floor of a 6-storey building (designed by the well-known architect

The property is located on the mezzanine floor of a 6-storey building (designed by the well-known architect Rosenthal); double entrance, the total surface area is 89 square meters, divided into 4 spacious and bright rooms, with 1 bathroom and 1 storage room.

Thanks to its location on the mezzanine floor, the office enjoys good natural brightness and discreet privacy.

Furthermore, the area is well served by public transport and has several parking options nearby.