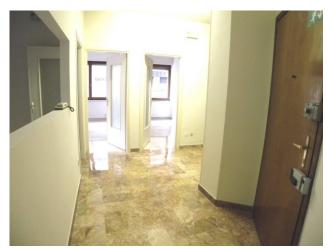

The property is located on the mezzanine floor of a 6-storey building (designed by the well-known architect

The property is located on the mezzanine floor of a 6-storey building (designed by the well-known architect Rosenthal); double entrance, the total surface area is 89 square meters, divided into 4 spacious and bright rooms, with 1 bathroom and 1 storage room.

Thanks to its location on the mezzanine floor, the office enjoys good natural brightness and discreet privacy.

Furthermore, the area is well served by public transport and has several parking options nearby.