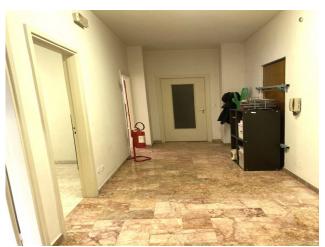

The property is located on the mezzanine floor of a 6-storey building (designed by the well-known architect

The property is located on the mezzanine floor of a 6-storey building (designed by the well-known architect Rosenthal); double entrance, the total surface area is 89 square meters, divided into 4 spacious and bright rooms, with 1 bathroom and 1 storage room.

Thanks to its location on the mezzanine floor, the office enjoys good natural brightness and discreet privacy.

Furthermore, the area is well served by public transport and has several parking options nearby.