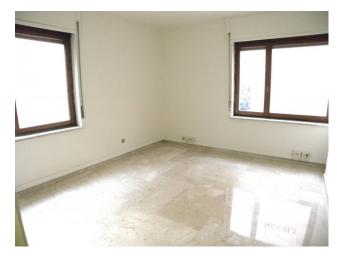

The property is located on the mezzanine floor of a 6-storey building (designed by the well-known architect

The property is located on the mezzanine floor of a 6-storey building (designed by the well-known architect Rosenthal); double entrance, the total surface area is 89 square meters, divided into 4 spacious and bright rooms, with 1 bathroom and 1 storage room.

Thanks to its location on the mezzanine floor, the office enjoys good natural brightness and discreet privacy.

Furthermore, the area is well served by public transport and has several parking options nearby.