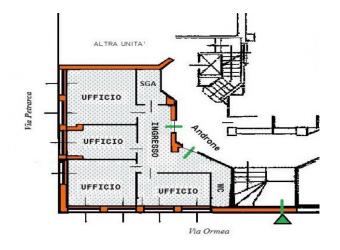

The property is located on the mezzanine floor of a 6-storey building (designed by the well-known architect

The property is located on the mezzanine floor of a 6-storey building (designed by the well-known architect Rosenthal); double entrance, the total surface area is 89 square meters, divided into 4 spacious and bright rooms, with 1 bathroom and 1 storage room.