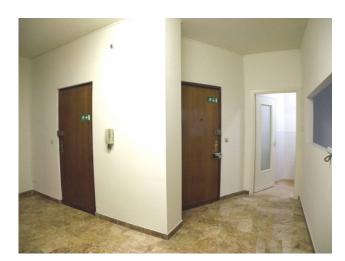

The property is located on the mezzanine floor of a 6-storey building (designed by the well-known architect

The property is located on the mezzanine floor of a 6-storey building (designed by the well-known architect Rosenthal); double entrance, the total surface area is 89 square meters, divided into 4 spacious and bright rooms, with 1 bathroom and 1 storage room.

Thanks to its location on the mezzanine floor, the office enjoys good natural brightness and discreet privacy.

Furthermore, the area is well served by public transport and has several parking options nearby.