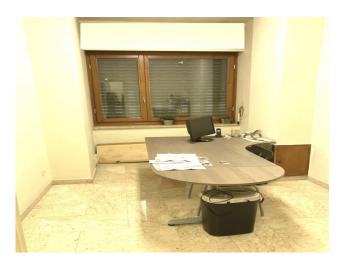

The property is located on the mezzanine floor of a 6-storey building (designed by the well-known architect

The property is located on the mezzanine floor of a 6-storey building (designed by the well-known architect Rosenthal); double entrance, the total surface area is 89 square meters, divided into 4 spacious and bright rooms, with 1 bathroom and 1 storage room.

Thanks to its location on the mezzanine floor, the office enjoys good natural brightness and discreet privacy.

Furthermore, the area is well served by public transport and has several parking options nearby.