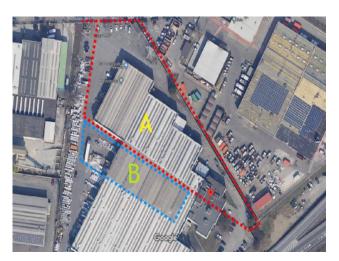

## 6.800 sq.m

ZONA CEBROSA - At Settimo T.se (TO), Via Giovanni Verga - Intended use D/7

The structure is in excellent condition: there are 2 adjacent sheds, for a total of approx. 5,800 + sqm. 500 of offices + sqm. 500 of deposit / canteen area / changing room.

Recently built, with several driveways (and 2 bays); underbeam height mt. 6.70; good external area of the square for maneuvering trucks.

Warehouse area (about 3,000 m2) with heating (air); storage area (about 2,800 sq m) without heating.