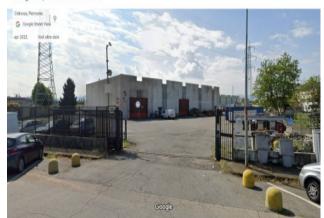

## 6.800 sq.m

ZONA CEBROSA - At Settimo T.se (TO), Via Giovanni Verga - Intended use D/7

The structure is in excellent condition: there are 2 adjacent sheds, for a total of approx. 5,800 + sqm. 500 of offices + sqm. 500 of deposit / canteen area / changing room.