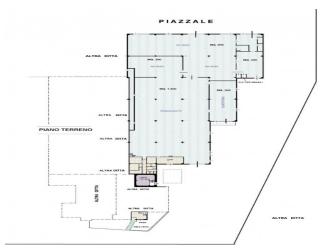

## 6.800 sq.m

ZONA CEBROSA - At Settimo T.se (TO), Via Giovanni Verga - Intended use D/7

The structure is in excellent condition: there are 2 adjacent sheds, for a total of approx. 5,800 + sqm. 500 of offices + sqm. 500 of deposit / canteen area / changing room.

Recently built, with several driveways (and 2 bays); underbeam height mt. 6.70; good external area of the square for maneuvering trucks.

Warehouse area (about 3,000 m2) with heating (air); storage area (about 2,800 sq m) without heating.

Office area (500 sq m + approx. 500 storage/canteen/changing room area) with hot/cold air convectors, and pertinent parking spaces.

Thanks to its strategic position, this property is easily accessible from both the main roads and the main communication routes.