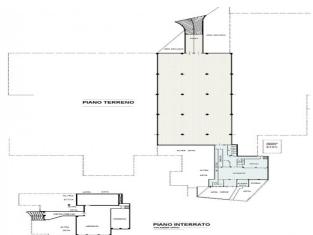

## 6.800 sq.m

ZONA CEBROSA - At Settimo T.se (TO), Via Giovanni Verga - Intended use D/7

The structure is in excellent condition: there are 2 adjacent sheds, for a total of approx. 5,800 + sqm. 500 of offices + sqm. 500 of deposit / canteen area / changing room.

Recently built, with several driveways (and 2 bays); underbeam height mt. 6.70; good external area of the square for maneuvering trucks.

Warehouse area (about 3,000 m2) with heating (air); storage area (about 2,800 sq m) without heating.

Office area (500 sq m + approx. 500 storage/canteen/changing room area) with hot/cold air convectors, and pertinent parking spaces.

Thanks to its strategic position, this property is easily accessible from both the main roads and the main communication routes.