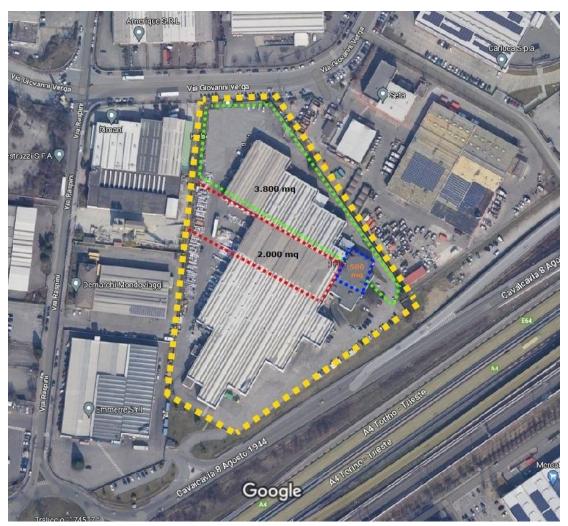

## 6.800 sq.m

ZONA CEBROSA - At Settimo T.se (TO), Via Giovanni Verga - Intended use D/7

The structure is in excellent condition: there are 2 adjacent sheds, for a total of approx. 5,800 + sqm. 500 of offices + sqm. 500 of deposit / canteen area / changing room.

Recently built, with several driveways (and 2 bays); underbeam height mt. 6.70; good external area of the square for maneuvering trucks.

Warehouse area (about 3,000 m2) with heating (air); storage area (about 2,800 sq m) without heating.

Office area (500 sq m + approx. 500 storage/canteen/changing room area) with hot/cold air convectors, and pertinent parking spaces.

Thanks to its strategic position, this property is easily accessible from both the main roads and the main communication routes.