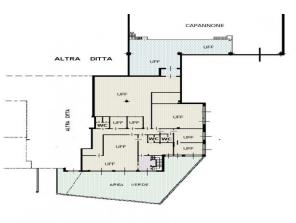

## 6.800 sq.m

ZONA CEBROSA - At Settimo T.se (TO), Via Giovanni Verga - Intended use D/7

The structure is in excellent condition: there are 2 adjacent sheds, for a total of approx. 5,800 + sqm. 500 of offices + sqm. 500 of deposit / canteen area / changing room.

Recently built, with several driveways (and 2 bays); underbeam height mt. 6.70; good external area of the square for maneuvering trucks.

Warehouse area (about 3,000 m2) with heating (air); storage area (about 2,800 sq m) without heating.

Office area (500 sq m + approx. 500 storage/canteen/changing room area) with hot/cold air convectors, and pertinent parking spaces.

Thanks to its strategic position, this property is easily accessible from both the main roads and the main communication routes.