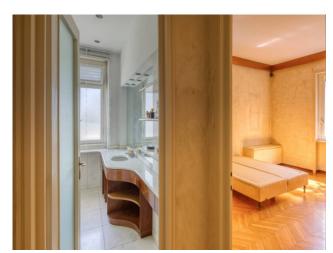

The apartment of approximately 260 square meters is located on the first floor of a 1960s building with a lift, and is in good condition, and is free upon deed..

The internal division is composed of a large welcoming and bright entrance, with an adjacent comfortable dressing room for coats and overcoats, a large lounge with a panoramic view of the Mola Antonelliana and the city with a beautiful 15 m2 terrace; adjacent to a welcoming dining room ready to host your guests; a kitchen with adjoining laundry/bathroom and service room. The sleeping area, however, is made up of 3 spacious bedrooms and 2 bathrooms, both finely finished.