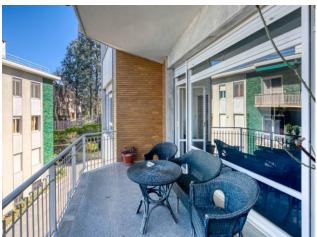

The apartment of approximately 260 square meters is located on the first floor of a 1960s building with a lift, and is in good condition, and is free upon deed..

The internal division is composed of a large welcoming and bright entrance, with an adjacent comfortable dressing room for coats and overcoats, a large lounge with a panoramic view of the Mola Antonelliana and the city with a beautiful 15 m2 terrace; adjacent to a welcoming dining room ready to host your guests; a kitchen with adjoining laundry/bathroom and service room. The sleeping area, however, is made up of 3 spacious bedrooms and 2 bathrooms, both finely finished.

Security is guaranteed by the presence of an alarm system and an ever-present concierge.

Furthermore, in addition to the lounge terrace, ideal for enjoying moments of relaxation in the open air, the

## Haston & Aston S.N.C. - Via Pietro Micca, 21 - Torino - +39 0115622525

apartment has a large balcony

The property overlooks three different areas, ensuring good brightness in all rooms.

Furthermore, there is a common garden where you can spend pleasant moments outdoors
As for parking, there are two covered parking spaces and a cellar, ideal for storing various types of objects.