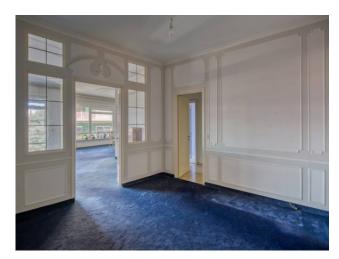

The apartment of approximately 260 square meters is located on the first floor of a 1960s building with a lift, and is in good condition, and is free upon deed..

The internal division is composed of a large welcoming and bright entrance, with an adjacent comfortable dressing room for coats and overcoats, a large lounge with a panoramic view of the Mola Antonelliana and the city with a beautiful 15 m2 terrace; adjacent to a welcoming dining room ready to host your guests; a kitchen with adjoining laundry/bathroom and service room. The sleeping area, however, is made up of 3 spacious bedrooms and 2 bathrooms, both finely finished.

The property has a methane-fueled underfloor heating system, which guarantees a high level of thermal comfort during the colder months.

If desired, the large size allows you to divide it into two easily usable real estate units as per the attached project. The windows, made of wood with single glass, guarantee excellent natural lighting in all rooms.