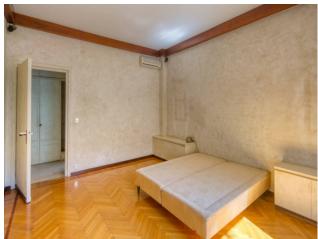

The apartment of approximately 260 square meters is located on the first floor of a 1960s building with a lift, and is in good condition, and is free upon deed..

The internal division is composed of a large welcoming and bright entrance, with an adjacent comfortable dressing room for coats and overcoats, a large lounge with a panoramic view of the Mola Antonelliana and the city with a beautiful 15 m2 terrace; adjacent to a welcoming dining room ready to host your guests; a kitchen with adjoining laundry/bathroom and service room. The sleeping area, however, is made up of 3 spacious bedrooms and 2 bathrooms, both finely finished.