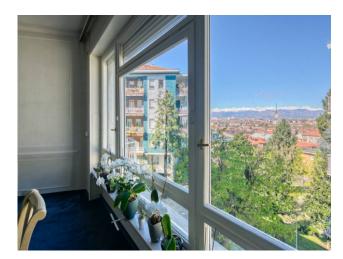

The apartment of approximately 260 square meters is located on the first floor of a 1960s building with a lift, and is in good condition, and is free upon deed..

The internal division is composed of a large welcoming and bright entrance, with an adjacent comfortable dressing room for coats and overcoats, a large lounge with a panoramic view of the Mola Antonelliana and the city with a beautiful 15 m2 terrace; adjacent to a welcoming dining room ready to host your guests; a kitchen with adjoining laundry/bathroom and service room. The sleeping area, however, is made up of 3 spacious bedrooms and 2 bathrooms, both finely finished.