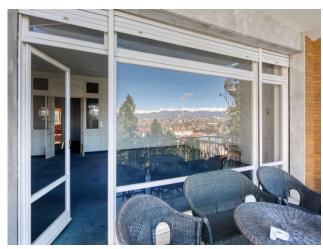

The apartment of approximately 260 square meters is located on the first floor of a 1960s building with a lift, and is in good condition, and is free upon deed..

The internal division is composed of a large welcoming and bright entrance, with an adjacent comfortable dressing room for coats and overcoats, a large lounge with a panoramic view of the Mola Antonelliana and the city with a beautiful 15 m2 terrace; adjacent to a welcoming dining room ready to host your guests; a kitchen with adjoining laundry/bathroom and service room. The sleeping area, however, is made up of 3 spacious bedrooms and 2 bathrooms, both finely finished.

Security is guaranteed by the presence of an alarm system and an ever-present concierge.

Furthermore, in addition to the lounge terrace, ideal for enjoying moments of relaxation in the open air, the

## Haston & Aston S.N.C. - Via Pietro Micca, 21 - Torino - +39 0115622525

apartment has a large balcony

The property overlooks three different areas, ensuring good brightness in all rooms.

Furthermore, there is a common garden where you can spend pleasant moments outdoors
As for parking, there are two covered parking spaces and a cellar, ideal for storing various types of objects.