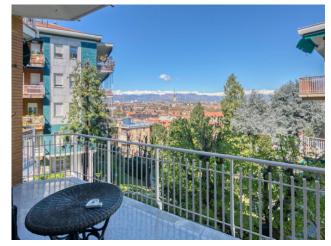

The apartment of approximately 260 square meters is located on the first floor of a 1960s building with a lift, and is in good condition, and is free upon deed..

The internal division is composed of a large welcoming and bright entrance, with an adjacent comfortable dressing room for coats and overcoats, a large lounge with a panoramic view of the Mola Antonelliana and the city with a beautiful 15 m2 terrace; adjacent to a welcoming dining room ready to host your guests; a kitchen with adjoining laundry/bathroom and service room. The sleeping area, however, is made up of 3 spacious bedrooms and 2 bathrooms, both finely finished.

Security is guaranteed by the presence of an alarm system and an ever-present concierge.

Furthermore, in addition to the lounge terrace, ideal for enjoying moments of relaxation in the open air, the

## Haston & Aston S.N.C. - Via Pietro Micca, 21 - Torino - +39 0115622525

apartment has a large balcony

The property overlooks three different areas, ensuring good brightness in all rooms.

Furthermore, there is a common garden where you can spend pleasant moments outdoors
As for parking, there are two covered parking spaces and a cellar, ideal for storing various types of objects.