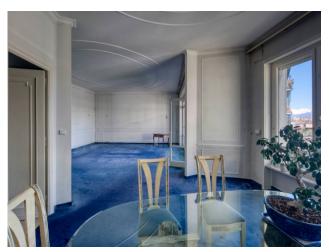

The apartment of approximately 260 square meters is located on the first floor of a 1960s building with a lift, and is in good condition, and is free upon deed..

The internal division is composed of a large welcoming and bright entrance, with an adjacent comfortable dressing room for coats and overcoats, a large lounge with a panoramic view of the Mola Antonelliana and the city with a beautiful 15 m2 terrace; adjacent to a welcoming dining room ready to host your guests; a kitchen with adjoining laundry/bathroom and service room. The sleeping area, however, is made up of 3 spacious bedrooms and 2 bathrooms, both finely finished.

Security is guaranteed by the presence of an alarm system and an ever-present concierge.

Furthermore, in addition to the lounge terrace, ideal for enjoying moments of relaxation in the open air, the