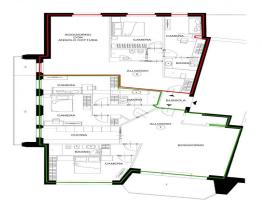

The apartment of approximately 260 square meters is located on the first floor of a 1960s building with a lift, and is in good condition, and is free upon deed..

The internal division is composed of a large welcoming and bright entrance, with an adjacent comfortable dressing room for coats and overcoats, a large lounge with a panoramic view of the Mola Antonelliana and the city with a beautiful 15 m2 terrace; adjacent to a welcoming dining room ready to host your guests; a kitchen with adjoining laundry/bathroom and service room. The sleeping area, however, is made up of 3 spacious bedrooms and 2 bathrooms, both finely finished.

The property has a methane-fueled underfloor heating system, which guarantees a high level of thermal comfort during the colder months.

If desired, the large size allows you to divide it into two easily usable real estate units as per the attached project. The windows, made of wood with single glass, guarantee excellent natural lighting in all rooms.