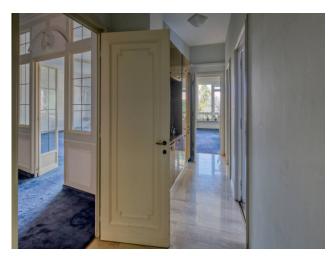

The apartment of approximately 260 square meters is located on the first floor of a 1960s building with a lift, and is in good condition, and is free upon deed..

The internal division is composed of a large welcoming and bright entrance, with an adjacent comfortable dressing room for coats and overcoats, a large lounge with a panoramic view of the Mola Antonelliana and the city with a beautiful 15 m2 terrace; adjacent to a welcoming dining room ready to host your guests; a kitchen with adjoining laundry/bathroom and service room. The sleeping area, however, is made up of 3 spacious bedrooms and 2 bathrooms, both finely finished.