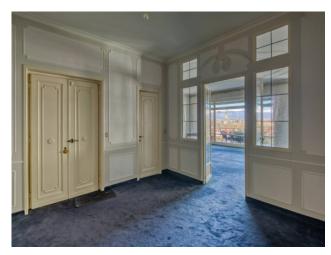

The apartment of approximately 260 square meters is located on the first floor of a 1960s building with a lift, and is in good condition, and is free upon deed..

The internal division is composed of a large welcoming and bright entrance, with an adjacent comfortable dressing room for coats and overcoats, a large lounge with a panoramic view of the Mola Antonelliana and the city with a beautiful 15 m2 terrace; adjacent to a welcoming dining room ready to host your guests; a kitchen with adjoining laundry/bathroom and service room. The sleeping area, however, is made up of 3 spacious bedrooms and 2 bathrooms, both finely finished.

The property has a methane-fueled underfloor heating system, which guarantees a high level of thermal comfort during the colder months.

If desired, the large size allows you to divide it into two easily usable real estate units as per the attached project. The windows, made of wood with single glass, guarantee excellent natural lighting in all rooms.