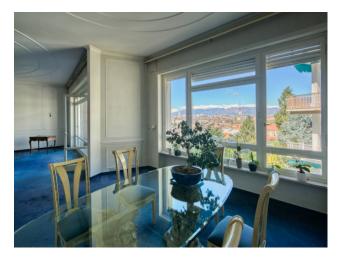

The apartment of approximately 260 square meters is located on the first floor of a 1960s building with a lift, and is in good condition, and is free upon deed..

The internal division is composed of a large welcoming and bright entrance, with an adjacent comfortable dressing room for coats and overcoats, a large lounge with a panoramic view of the Mola Antonelliana and the city with a beautiful 15 m2 terrace; adjacent to a welcoming dining room ready to host your guests; a kitchen with adjoining laundry/bathroom and service room. The sleeping area, however, is made up of 3 spacious bedrooms and 2 bathrooms, both finely finished.