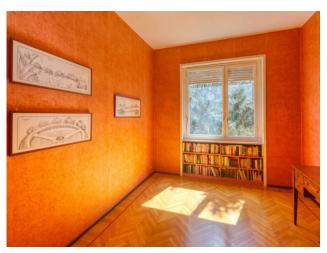

The apartment of approximately 260 square meters is located on the first floor of a 1960s building with a lift, and is in good condition, and is free upon deed..

The internal division is composed of a large welcoming and bright entrance, with an adjacent comfortable dressing room for coats and overcoats, a large lounge with a panoramic view of the Mola Antonelliana and the city with a beautiful 15 m2 terrace; adjacent to a welcoming dining room ready to host your guests; a kitchen with adjoining laundry/bathroom and service room. The sleeping area, however, is made up of 3 spacious bedrooms and 2 bathrooms, both finely finished.