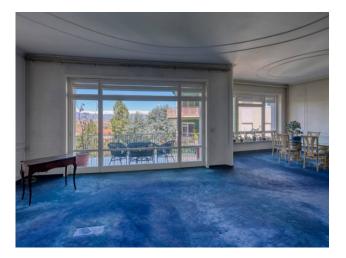

The apartment of approximately 260 square meters is located on the first floor of a 1960s building with a lift, and is in good condition, and is free upon deed..

The internal division is composed of a large welcoming and bright entrance, with an adjacent comfortable dressing room for coats and overcoats, a large lounge with a panoramic view of the Mola Antonelliana and the city with a beautiful 15 m2 terrace; adjacent to a welcoming dining room ready to host your guests; a kitchen with adjoining laundry/bathroom and service room. The sleeping area, however, is made up of 3 spacious bedrooms and 2 bathrooms, both finely finished.

Security is guaranteed by the presence of an alarm system and an ever-present concierge.

Furthermore, in addition to the lounge terrace, ideal for enjoying moments of relaxation in the open air, the

## Haston & Aston S.N.C. - Via Pietro Micca, 21 - Torino - +39 0115622525

apartment has a large balcony

The property overlooks three different areas, ensuring good brightness in all rooms.

Furthermore, there is a common garden where you can spend pleasant moments outdoors
As for parking, there are two covered parking spaces and a cellar, ideal for storing various types of objects.