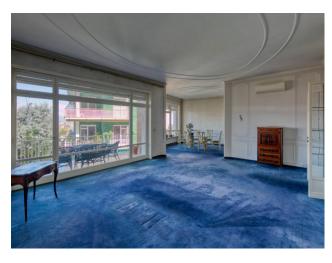

The apartment of approximately 260 square meters is located on the first floor of a 1960s building with a lift, and is in good condition, and is free upon deed..

The internal division is composed of a large welcoming and bright entrance, with an adjacent comfortable dressing room for coats and overcoats, a large lounge with a panoramic view of the Mola Antonelliana and the city with a beautiful 15 m2 terrace; adjacent to a welcoming dining room ready to host your guests; a kitchen with adjoining laundry/bathroom and service room. The sleeping area, however, is made up of 3 spacious bedrooms and 2 bathrooms, both finely finished.

Security is guaranteed by the presence of an alarm system and an ever-present concierge.

Furthermore, in addition to the lounge terrace, ideal for enjoying moments of relaxation in the open air, the

## Haston & Aston S.N.C. - Via Pietro Micca, 21 - Torino - +39 0115622525

apartment has a large balcony

The property overlooks three different areas, ensuring good brightness in all rooms.

Furthermore, there is a common garden where you can spend pleasant moments outdoors
As for parking, there are two covered parking spaces and a cellar, ideal for storing various types of objects.