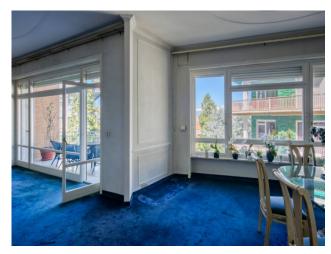

The apartment of approximately 260 square meters is located on the first floor of a 1960s building with a lift, and is in good condition, and is free upon deed..

The internal division is composed of a large welcoming and bright entrance, with an adjacent comfortable dressing room for coats and overcoats, a large lounge with a panoramic view of the Mola Antonelliana and the city with a beautiful 15 m2 terrace; adjacent to a welcoming dining room ready to host your guests; a kitchen with adjoining laundry/bathroom and service room. The sleeping area, however, is made up of 3 spacious bedrooms and 2 bathrooms, both finely finished.

Security is guaranteed by the presence of an alarm system and an ever-present concierge.

Furthermore, in addition to the lounge terrace, ideal for enjoying moments of relaxation in the open air, the