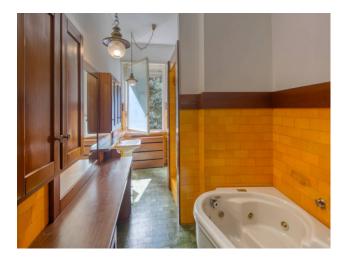

The apartment of approximately 260 square meters is located on the first floor of a 1960s building with a lift, and is in good condition, and is free upon deed..

The internal division is composed of a large welcoming and bright entrance, with an adjacent comfortable dressing room for coats and overcoats, a large lounge with a panoramic view of the Mola Antonelliana and the city with a beautiful 15 m2 terrace; adjacent to a welcoming dining room ready to host your guests; a kitchen with adjoining laundry/bathroom and service room. The sleeping area, however, is made up of 3 spacious bedrooms and 2 bathrooms, both finely finished.