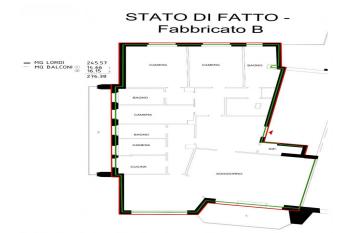

The apartment of approximately 260 square meters is located on the first floor of a 1960s building with a lift, and is in good condition, and is free upon deed..

The internal division is composed of a large welcoming and bright entrance, with an adjacent comfortable dressing room for coats and overcoats, a large lounge with a panoramic view of the Mola Antonelliana and the city with a beautiful 15 m2 terrace; adjacent to a welcoming dining room ready to host your guests; a kitchen with adjoining laundry/bathroom and service room. The sleeping area, however, is made up of 3 spacious bedrooms and 2 bathrooms, both finely finished.

The property has a methane-fueled underfloor heating system, which guarantees a high level of thermal comfort during the colder months.

If desired, the large size allows you to divide it into two easily usable real estate units as per the attached project. The windows, made of wood with single glass, guarantee excellent natural lighting in all rooms.