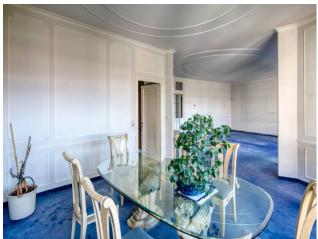

The apartment of approximately 260 square meters is located on the first floor of a 1960s building with a lift, and is in good condition, and is free upon deed..

The internal division is composed of a large welcoming and bright entrance, with an adjacent comfortable dressing room for coats and overcoats, a large lounge with a panoramic view of the Mola Antonelliana and the city with a beautiful 15 m2 terrace; adjacent to a welcoming dining room ready to host your guests; a kitchen with adjoining laundry/bathroom and service room. The sleeping area, however, is made up of 3 spacious bedrooms and 2 bathrooms, both finely finished.