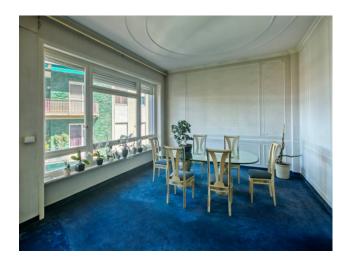

The apartment of approximately 260 square meters is located on the first floor of a 1960s building with a lift, and is in good condition, and is free upon deed..

The internal division is composed of a large welcoming and bright entrance, with an adjacent comfortable dressing room for coats and overcoats, a large lounge with a panoramic view of the Mola Antonelliana and the city with a beautiful 15 m2 terrace; adjacent to a welcoming dining room ready to host your guests; a kitchen with adjoining laundry/bathroom and service room. The sleeping area, however, is made up of 3 spacious bedrooms and 2 bathrooms, both finely finished.