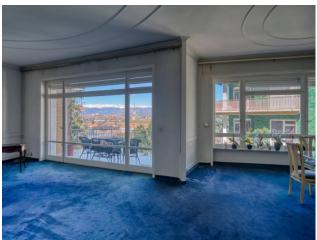

The apartment of approximately 260 square meters is located on the first floor of a 1960s building with a lift, and is in good condition, and is free upon deed..

The internal division is composed of a large welcoming and bright entrance, with an adjacent comfortable dressing room for coats and overcoats, a large lounge with a panoramic view of the Mola Antonelliana and the city with a beautiful 15 m2 terrace; adjacent to a welcoming dining room ready to host your guests; a kitchen with adjoining laundry/bathroom and service room. The sleeping area, however, is made up of 3 spacious bedrooms and 2 bathrooms, both finely finished.

Security is guaranteed by the presence of an alarm system and an ever-present concierge.

Furthermore, in addition to the lounge terrace, ideal for enjoying moments of relaxation in the open air, the

## Haston & Aston S.N.C. - Via Pietro Micca, 21 - Torino - +39 0115622525

apartment has a large balcony

The property overlooks three different areas, ensuring good brightness in all rooms.

Furthermore, there is a common garden where you can spend pleasant moments outdoors
As for parking, there are two covered parking spaces and a cellar, ideal for storing various types of objects.