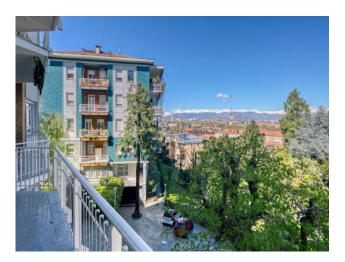

## 260 sq.m - 1.000 sq.m - 15 sq.m - 16 sq.m

We offer for sale an elegant apartment with terrace located in the prestigious area of Gran Madre - Crimea, a few steps from the Po river and all the main services.

The apartment of approximately 260 square meters is located on the first floor of a 1960s building with a lift, and is in good condition, and is free upon deed..

The internal division is composed of a large welcoming and bright entrance, with an adjacent comfortable dressing room for coats and overcoats, a large lounge with a panoramic view of the Mola Antonelliana and the city with a beautiful 15 m2 terrace; adjacent to a welcoming dining room ready to host your guests; a kitchen with adjoining laundry/bathroom and service room. The sleeping area, however, is made up of 3 spacious bedrooms and 2 bathrooms, both finely finished.

## Haston & Aston S.N.C. - Via Pietro Micca, 21 - Torino - +39 0115622525

apartment has a large balcony

The property overlooks three different areas, ensuring good brightness in all rooms.

Furthermore, there is a common garden where you can spend pleasant moments outdoors
As for parking, there are two covered parking spaces and a cellar, ideal for storing various types of objects.