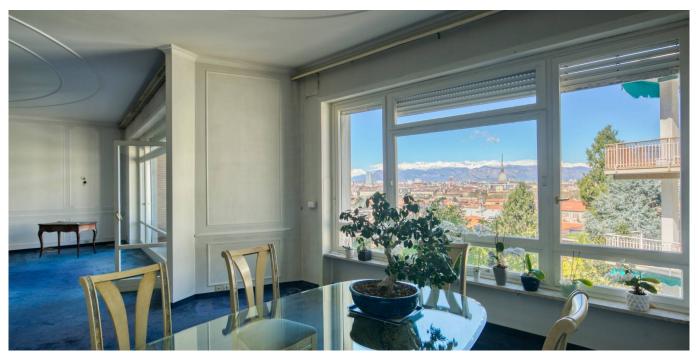

## 260 sq.m - 1.000 sq.m - 15 sq.m - 16 sq.m

We offer for sale an elegant apartment with terrace located in the prestigious area of Gran Madre - Crimea, a few steps from the Po river and all the main services.

The apartment of approximately 260 square meters is located on the first floor of a 1960s building with a lift, and is in good condition, and is free upon deed..

The internal division is composed of a large welcoming and bright entrance, with an adjacent comfortable dressing room for coats and overcoats, a large lounge with a panoramic view of the Mola Antonelliana and the city with a beautiful 15 m2 terrace; adjacent to a welcoming dining room ready to host your guests; a kitchen with adjoining laundry/bathroom and service room. The sleeping area, however, is made up of 3 spacious bedrooms and 2 bathrooms, both finely finished.

The property has a methane-fueled underfloor heating system, which guarantees a high level of thermal comfort during the colder months.

If desired, the large size allows you to divide it into two easily usable real estate units as per the attached project. The windows, made of wood with single glass, guarantee excellent natural lighting in all rooms.