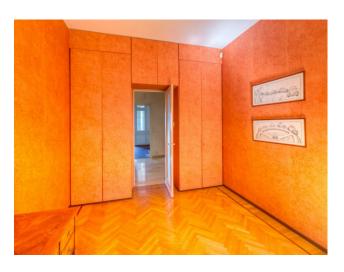

The apartment of approximately 260 square meters is located on the first floor of a 1960s building with a lift, and is in good condition, and is free upon deed..

The internal division is composed of a large welcoming and bright entrance, with an adjacent comfortable dressing room for coats and overcoats, a large lounge with a panoramic view of the Mola Antonelliana and the city with a beautiful 15 m2 terrace; adjacent to a welcoming dining room ready to host your guests; a kitchen with adjoining laundry/bathroom and service room. The sleeping area, however, is made up of 3 spacious bedrooms and 2 bathrooms, both finely finished.