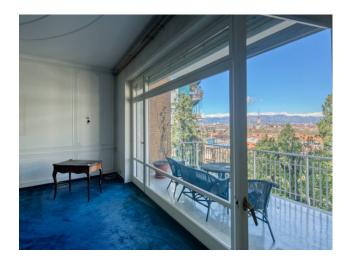

## 260 sq.m - 1.000 sq.m - 15 sq.m - 16 sq.m

We offer for sale an elegant apartment with terrace located in the prestigious area of Gran Madre - Crimea, a few steps from the Po river and all the main services.

The apartment of approximately 260 square meters is located on the first floor of a 1960s building with a lift, and is in good condition, and is free upon deed..

The internal division is composed of a large welcoming and bright entrance, with an adjacent comfortable dressing room for coats and overcoats, a large lounge with a panoramic view of the Mola Antonelliana and the city with a beautiful 15 m2 terrace; adjacent to a welcoming dining room ready to host your guests; a kitchen with adjoining laundry/bathroom and service room. The sleeping area, however, is made up of 3 spacious bedrooms and 2 bathrooms, both finely finished.

Security is guaranteed by the presence of an alarm system and an ever-present concierge.

Furthermore, in addition to the lounge terrace, ideal for enjoying moments of relaxation in the open air, the