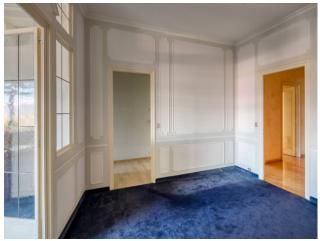

The apartment of approximately 260 square meters is located on the first floor of a 1960s building with a lift, and is in good condition, and is free upon deed..

The internal division is composed of a large welcoming and bright entrance, with an adjacent comfortable dressing room for coats and overcoats, a large lounge with a panoramic view of the Mola Antonelliana and the city with a beautiful 15 m2 terrace; adjacent to a welcoming dining room ready to host your guests; a kitchen with adjoining laundry/bathroom and service room. The sleeping area, however, is made up of 3 spacious bedrooms and 2 bathrooms, both finely finished.