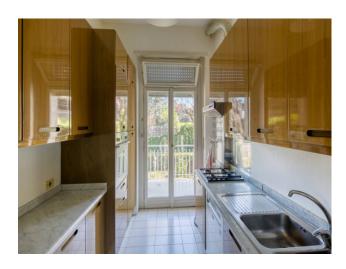

The apartment of approximately 260 square meters is located on the first floor of a 1960s building with a lift, and is in good condition, and is free upon deed..

The internal division is composed of a large welcoming and bright entrance, with an adjacent comfortable dressing room for coats and overcoats, a large lounge with a panoramic view of the Mola Antonelliana and the city with a beautiful 15 m2 terrace; adjacent to a welcoming dining room ready to host your guests; a kitchen with adjoining laundry/bathroom and service room. The sleeping area, however, is made up of 3 spacious bedrooms and 2 bathrooms, both finely finished.