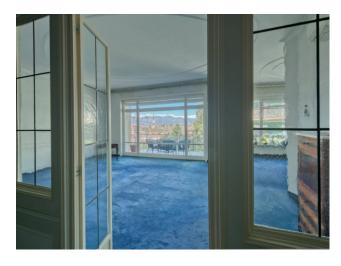

The apartment of approximately 260 square meters is located on the first floor of a 1960s building with a lift, and is in good condition, and is free upon deed..

The internal division is composed of a large welcoming and bright entrance, with an adjacent comfortable dressing room for coats and overcoats, a large lounge with a panoramic view of the Mola Antonelliana and the city with a beautiful 15 m2 terrace; adjacent to a welcoming dining room ready to host your guests; a kitchen with adjoining laundry/bathroom and service room. The sleeping area, however, is made up of 3 spacious bedrooms and 2 bathrooms, both finely finished.

Security is guaranteed by the presence of an alarm system and an ever-present concierge.

Furthermore, in addition to the lounge terrace, ideal for enjoying moments of relaxation in the open air, the