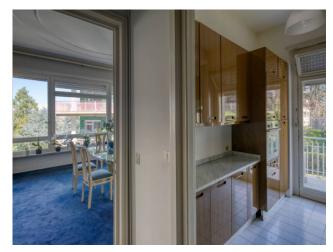

The apartment of approximately 260 square meters is located on the first floor of a 1960s building with a lift, and is in good condition, and is free upon deed..

The internal division is composed of a large welcoming and bright entrance, with an adjacent comfortable dressing room for coats and overcoats, a large lounge with a panoramic view of the Mola Antonelliana and the city with a beautiful 15 m2 terrace; adjacent to a welcoming dining room ready to host your guests; a kitchen with adjoining laundry/bathroom and service room. The sleeping area, however, is made up of 3 spacious bedrooms and 2 bathrooms, both finely finished.