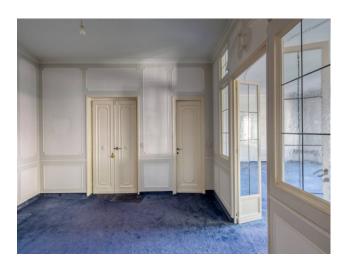

The apartment of approximately 260 square meters is located on the first floor of a 1960s building with a lift, and is in good condition, and is free upon deed..

The internal division is composed of a large welcoming and bright entrance, with an adjacent comfortable dressing room for coats and overcoats, a large lounge with a panoramic view of the Mola Antonelliana and the city with a beautiful 15 m2 terrace; adjacent to a welcoming dining room ready to host your guests; a kitchen with adjoining laundry/bathroom and service room. The sleeping area, however, is made up of 3 spacious bedrooms and 2 bathrooms, both finely finished.