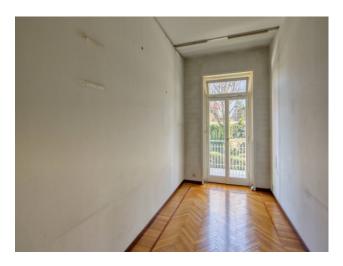

The apartment of approximately 260 square meters is located on the first floor of a 1960s building with a lift, and is in good condition, and is free upon deed..

The internal division is composed of a large welcoming and bright entrance, with an adjacent comfortable dressing room for coats and overcoats, a large lounge with a panoramic view of the Mola Antonelliana and the city with a beautiful 15 m2 terrace; adjacent to a welcoming dining room ready to host your guests; a kitchen with adjoining laundry/bathroom and service room. The sleeping area, however, is made up of 3 spacious bedrooms and 2 bathrooms, both finely finished.

The property has a methane-fueled underfloor heating system, which guarantees a high level of thermal comfort during the colder months.

If desired, the large size allows you to divide it into two easily usable real estate units as per the attached project. The windows, made of wood with single glass, guarantee excellent natural lighting in all rooms.