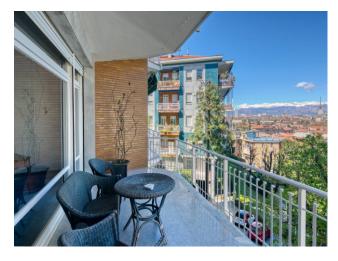

The apartment of approximately 260 square meters is located on the first floor of a 1960s building with a lift, and is in good condition, and is free upon deed..

The internal division is composed of a large welcoming and bright entrance, with an adjacent comfortable dressing room for coats and overcoats, a large lounge with a panoramic view of the Mola Antonelliana and the city with a beautiful 15 m2 terrace; adjacent to a welcoming dining room ready to host your guests; a kitchen with adjoining laundry/bathroom and service room. The sleeping area, however, is made up of 3 spacious bedrooms and 2 bathrooms, both finely finished.

Security is guaranteed by the presence of an alarm system and an ever-present concierge.

Furthermore, in addition to the lounge terrace, ideal for enjoying moments of relaxation in the open air, the

## Haston & Aston S.N.C. - Via Pietro Micca, 21 - Torino - +39 0115622525

apartment has a large balcony

The property overlooks three different areas, ensuring good brightness in all rooms.

Furthermore, there is a common garden where you can spend pleasant moments outdoors
As for parking, there are two covered parking spaces and a cellar, ideal for storing various types of objects.