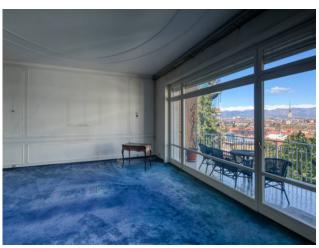

## 260 sq.m - 1.000 sq.m - 15 sq.m - 16 sq.m

We offer for sale an elegant apartment with terrace located in the prestigious area of Gran Madre - Crimea, a few steps from the Po river and all the main services.

The apartment of approximately 260 square meters is located on the first floor of a 1960s building with a lift, and is in good condition, and is free upon deed..

The internal division is composed of a large welcoming and bright entrance, with an adjacent comfortable dressing room for coats and overcoats, a large lounge with a panoramic view of the Mola Antonelliana and the city with a beautiful 15 m2 terrace; adjacent to a welcoming dining room ready to host your guests; a kitchen with adjoining laundry/bathroom and service room. The sleeping area, however, is made up of 3 spacious bedrooms and 2 bathrooms, both finely finished.

Security is guaranteed by the presence of an alarm system and an ever-present concierge.

Furthermore, in addition to the lounge terrace, ideal for enjoying moments of relaxation in the open air, the