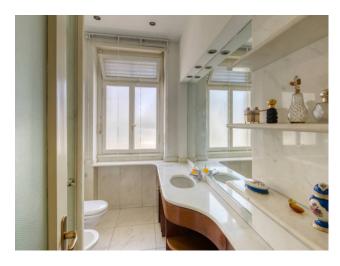

The apartment of approximately 260 square meters is located on the first floor of a 1960s building with a lift, and is in good condition, and is free upon deed..

The internal division is composed of a large welcoming and bright entrance, with an adjacent comfortable dressing room for coats and overcoats, a large lounge with a panoramic view of the Mola Antonelliana and the city with a beautiful 15 m2 terrace; adjacent to a welcoming dining room ready to host your guests; a kitchen with adjoining laundry/bathroom and service room. The sleeping area, however, is made up of 3 spacious bedrooms and 2 bathrooms, both finely finished.