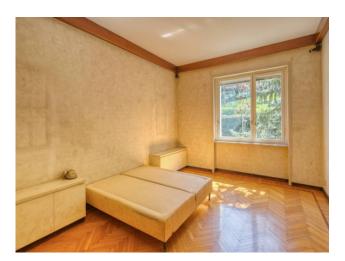

The apartment of approximately 260 square meters is located on the first floor of a 1960s building with a lift, and is in good condition, and is free upon deed..

The internal division is composed of a large welcoming and bright entrance, with an adjacent comfortable dressing room for coats and overcoats, a large lounge with a panoramic view of the Mola Antonelliana and the city with a beautiful 15 m2 terrace; adjacent to a welcoming dining room ready to host your guests; a kitchen with adjoining laundry/bathroom and service room. The sleeping area, however, is made up of 3 spacious bedrooms and 2 bathrooms, both finely finished.