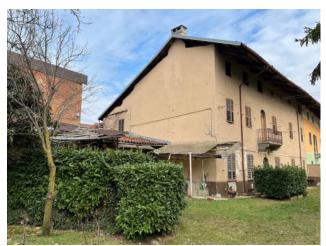

## 530 sq.m

Piazza Umberto I, Barbania, in the heart of the town, charming and ancient independent villa, to be restored, free on 3 sides which was owned by the Consul Bernardino Drovetti, equipped with a planted garden, and three lots of coppice agricultural land also in the municipality of Barbania, Case Seita and Boschi localities, for a total of approx. 13.015. The property, dating back to the second half of the 18th century, has double accesses (facing the square and from the internal street) and is arranged on three floors and is composed as follows: on the ground floor entrance, kitchen, closet, living room, bedroom, bathroom, storage room, private garden. On the first floor three large bedrooms, bathroom, and storage room. In the basement there are other rooms used as cellars. Large attic area that can be recovered in the home.