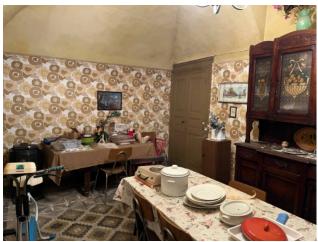

## 530 sq.m

Piazza Umberto I, Barbania, in the heart of the town, charming and ancient independent villa, to be restored, free on 3 sides which was owned by the Consul Bernardino Drovetti, equipped with a planted garden, and three lots of coppice agricultural land also in the municipality of Barbania, Case Seita and Boschi localities, for a total of approx. 13.015. The property, dating back to the second half of the 18th century, has double accesses (facing the square and from the internal street) and is arranged on three floors and is composed as follows: on the ground floor entrance, kitchen, closet, living room, bedroom, bathroom, storage room, private garden. On the first floor three large bedrooms, bathroom, and storage room. In the basement there are other rooms used as cellars. Large attic area that can be recovered in the home.

There are many period details with frescoed and well-preserved vaulted ceilings as well as internal doors and floors. The large laboratory at the back is suggestive. The property can be divided into various units depending on the various family needs.