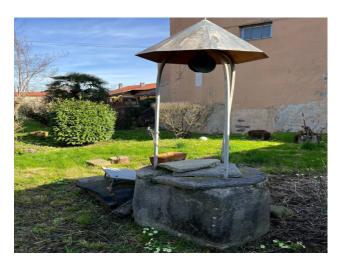

## Property Informations

---> Indirizzo <---: Piazza Umberto I, 10 ---> camere <---: 5 ---> CAP <---: 10070

.....

---> Locali <---: 10

| Features           |                   |                  |              |  |  |  |
|--------------------|-------------------|------------------|--------------|--|--|--|
| Fireplace          | Wooden Windo      |                  | Shutters     |  |  |  |
|                    |                   | Nearby           |              |  |  |  |
| Football Fields    | Playgrounds       | Public Transport | Kindergarten |  |  |  |
| Elementary Schools | Schools           | High Schools     | Cafe         |  |  |  |
| Post Offices       | Municipal Offices |                  |              |  |  |  |





























































| Planimetria di u.i.u.                     | in Comune di              | ARBANIA        | yn PZZA    | UMBERTO 1                             |           |
|-------------------------------------------|---------------------------|----------------|------------|---------------------------------------|-----------|
| SOSTITUZION<br>AMPLIAMENTO<br>PG. 17 n. 7 | E DIVISIONE               | 6              | PIANO      | SOTTERRANEO                           | Hmed.=m   |
| CARASTALE                                 | O IDENTIFICA              | TIVO           | 1          |                                       |           |
| PROT. 9/7                                 | 75 (1                     | nt.b)          | 390        | H. H                                  |           |
| Superfici