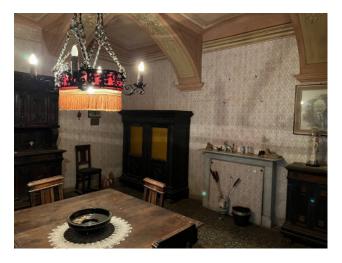

There are many period details with frescoed and well-preserved vaulted ceilings as well as internal doors and floors. The large laboratory at the back is suggestive. The property can be divided into various units depending on the various family needs.