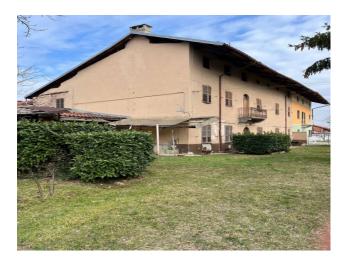

## 530 sq.m

Piazza Umberto I, Barbania, in the heart of the town, charming and ancient independent villa, to be restored, free on 3 sides which was owned by the Consul Bernardino Drovetti, equipped with a planted garden, and three lots of coppice agricultural land also in the municipality of Barbania, Case Seita and Boschi localities, for a total of approx. 13.015. The property, dating back to the second half of the 18th century, has double accesses (facing the square and from the internal street) and is arranged on three floors and is composed as follows: on the ground floor entrance, kitchen, closet, living room, bedroom, bathroom, storage room, private garden. On the first floor three large bedrooms, bathroom, and storage room. In the basement there are other rooms used as cellars. Large attic area that can be recovered in the home.