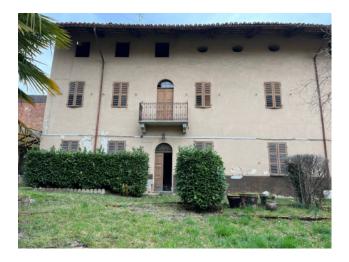

## 530 sq.m

Piazza Umberto I, Barbania, in the heart of the town, charming and ancient independent villa, to be restored, free on 3 sides which was owned by the Consul Bernardino Drovetti, equipped with a planted garden, and three lots of coppice agricultural land also in the municipality of Barbania, Case Seita and Boschi localities, for a total of approx. 13.015. The property, dating back to the second half of the 18th century, has double accesses (facing the square and from the internal street) and is arranged on three floors and is composed as follows: on the ground floor entrance, kitchen, closet, living room, bedroom, bathroom, storage room, private garden. On the first floor three large bedrooms, bathroom, and storage room. In the basement there are other rooms used as cellars. Large attic area that can be recovered in the home.