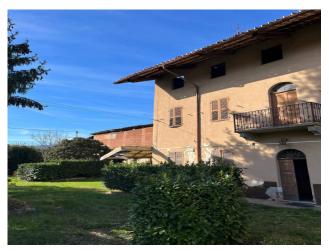

## 530 sq.m

Piazza Umberto I, Barbania, in the heart of the town, charming and ancient independent villa, to be restored, free on 3 sides which was owned by the Consul Bernardino Drovetti, equipped with a planted garden, and three lots of coppice agricultural land also in the municipality of Barbania, Case Seita and Boschi localities, for a total of approx. 13.015. The property, dating back to the second half of the 18th century, has double accesses (facing the square and from the internal street) and is arranged on three floors and is composed as follows: on the ground floor entrance, kitchen, closet, living room, bedroom, bathroom, storage room, private garden. On the first floor three large bedrooms, bathroom, and storage room. In the basement there are other rooms used as cellars. Large attic area that can be recovered in the home.