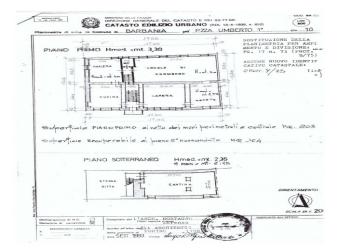

| Planimetria di u.i.u.                     | in Comune di              | ARBANIA        | yn PZZA    | UMBERTO 1                             |           |
|-------------------------------------------|---------------------------|----------------|------------|---------------------------------------|-----------|
| SOSTITUZION<br>AMPLIAMENTO<br>PG. 17 n. 7 | E DIVISIONE               | 6              | PIANO      | SOTTERRANEO                           | Hmed.=m   |
| CARASTALE                                 | O IDENTIFICA              | TIVO           | 1          |                                       |           |
| PROT. 9/7                                 | 75 (1                     | nt.b)          | 390        | H. H                                  |           |
| Superfici                                 | e nette centi             | he Ha 22       | 2 CANTIN   | , 國                                   | A 4 4     |
|                                           |                           |                |            | 1 + D. T.                             |           |
|                                           |                           |                | 1          | to the state                          |           |
|                                           |                           |                |            |                                       |           |
| Superficie PIAN                           | OTERRA ala                | atto dei muria | crimetrali | centrale No                           |           |
|                                           |                           |                |            |                                       | 2 200     |
|                                           | 1.                        | 1735           |            |                                       |           |
| 23                                        | ant -                     | x746<br>M.Bo   | PIAN       | TERRENO                               | Hmed=ml   |
|                                           | 4 000 LL                  |                |            |                                       |           |
|                                           | to a start                |                | - CHE      | 1 52 +                                |           |
| 782                                       |                           | • H • • • • •  | - CALLER   | T er                                  |           |
| 19                                        |                           | SGOMBER        | OCALE DI   | 0.5                                   |           |
| 3                                         | BASHO -                   |                | OCALE DI   | 1360                                  |           |
| 215<br>10 015 - 01                        |                           |                | OCALE DI   | 360                                   |           |
| 3                                         |                           | SGOMBER        | OCALE DI   | 360                                   |           |
| 1345<br>600 19 1 1 1 1 1 1 1 1            |                           | SGOMBER        |            | 360                                   |           |
| 3                                         |                           | Ren Folds      |            | 360                                   | ORIENTAME |
| 1345<br>600 19 1 1 1 1 1 1 1 1            | PASHO<br>CUCINA           | SGOMBERG       |            | 360                                   | ORIENTAME |
| 1345<br>600 19 1 1 1 1 1 1 1 1            | PASHO<br>CUCINA           | SGOMBERG       |            | 360                                   |           |
| 1345<br>600 19 1 1 1 1 1 1 1 1            | AGENO<br>CUCINA<br>CUCINA | SGOMBERG       |            | 1 1 1 1 1 1 1 1 1 1 1 1 1 1 1 1 1 1 1 |           |