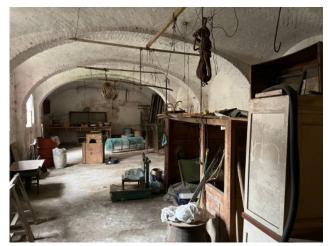

There are many period details with frescoed and well-preserved vaulted ceilings as well as internal doors and floors. The large laboratory at the back is suggestive. The property can be divided into various units depending on the various family needs.