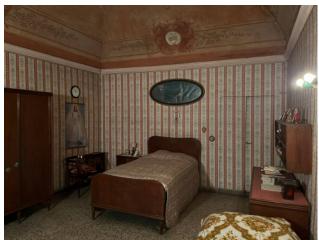

## 530 sq.m

Piazza Umberto I, Barbania, in the heart of the town, charming and ancient independent villa, to be restored, free on 3 sides which was owned by the Consul Bernardino Drovetti, equipped with a planted garden, and three lots of coppice agricultural land also in the municipality of Barbania, Case Seita and Boschi localities, for a total of approx. 13.015. The property, dating back to the second half of the 18th century, has double accesses (facing the square and from the internal street) and is arranged on three floors and is composed as follows: on the ground floor entrance, kitchen, closet, living room, bedroom, bathroom, storage room, private garden. On the first floor three large bedrooms, bathroom, and storage room. In the basement there are other rooms used as cellars. Large attic area that can be recovered in the home.

There are many period details with frescoed and well-preserved vaulted ceilings as well as internal doors and floors. The large laboratory at the back is suggestive. The property can be divided into various units depending on the various family needs.