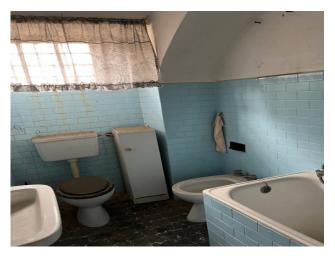

## 530 sq.m

Piazza Umberto I, Barbania, in the heart of the town, charming and ancient independent villa, to be restored, free on 3 sides which was owned by the Consul Bernardino Drovetti, equipped with a planted garden, and three lots of coppice agricultural land also in the municipality of Barbania, Case Seita and Boschi localities, for a total of approx. 13.015. The property, dating back to the second half of the 18th century, has double accesses (facing the square and from the internal street) and is arranged on three floors and is composed as follows: on the ground floor entrance, kitchen, closet, living room, bedroom, bathroom, storage room, private garden. On the first floor three large bedrooms, bathroom, and storage room. In the basement there are other rooms used as cellars. Large attic area that can be recovered in the home.