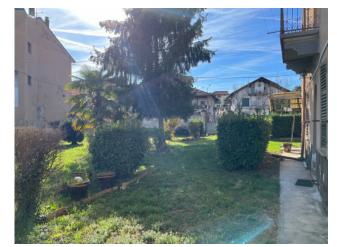

## 530 sq.m

Piazza Umberto I, Barbania, in the heart of the town, charming and ancient independent villa, to be restored, free on 3 sides which was owned by the Consul Bernardino Drovetti, equipped with a planted garden, and three lots of coppice agricultural land also in the municipality of Barbania, Case Seita and Boschi localities, for a total of approx. 13.015. The property, dating back to the second half of the 18th century, has double accesses (facing the square and from the internal street) and is arranged on three floors and is composed as follows: on the ground floor entrance, kitchen, closet, living room, bedroom, bathroom, storage room, private garden. On the first floor three large bedrooms, bathroom, and storage room. In the basement there are other rooms used as cellars. Large attic area that can be recovered in the home.

The large, flat and sunny garden is interesting and has two water wells.