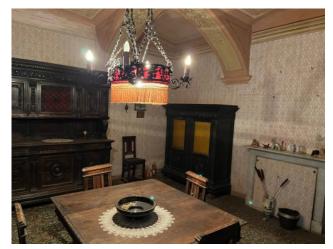

There are many period details with frescoed and well-preserved vaulted ceilings as well as internal doors and floors. The large laboratory at the back is suggestive. The property can be divided into various units depending on the various family needs.