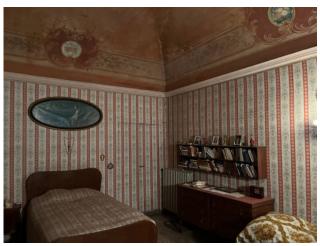

## 530 sq.m

Piazza Umberto I, Barbania, in the heart of the town, charming and ancient independent villa, to be restored, free on 3 sides which was owned by the Consul Bernardino Drovetti, equipped with a planted garden, and three lots of coppice agricultural land also in the municipality of Barbania, Case Seita and Boschi localities, for a total of approx. 13.015. The property, dating back to the second half of the 18th century, has double accesses (facing the square and from the internal street) and is arranged on three floors and is composed as follows: on the ground floor entrance, kitchen, closet, living room, bedroom, bathroom, storage room, private garden. On the first floor three large bedrooms, bathroom, and storage room. In the basement there are other rooms used as cellars. Large attic area that can be recovered in the home.

There are many period details with frescoed and well-preserved vaulted ceilings as well as internal doors and floors. The large laboratory at the back is suggestive. The property can be divided into various units depending on the various family needs.