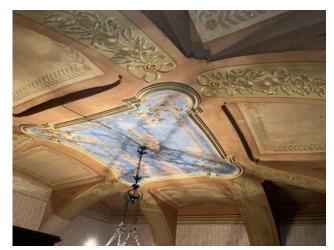

There are many period details with frescoed and well-preserved vaulted ceilings as well as internal doors and floors. The large laboratory at the back is suggestive. The property can be divided into various units depending on the various family needs.