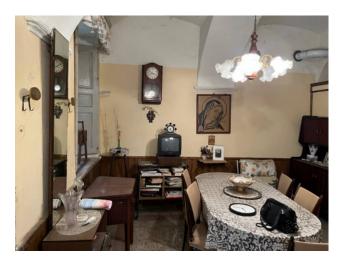

## 530 sq.m

Piazza Umberto I, Barbania, in the heart of the town, charming and ancient independent villa, to be restored, free on 3 sides which was owned by the Consul Bernardino Drovetti, equipped with a planted garden, and three lots of coppice agricultural land also in the municipality of Barbania, Case Seita and Boschi localities, for a total of approx. 13.015. The property, dating back to the second half of the 18th century, has double accesses (facing the square and from the internal street) and is arranged on three floors and is composed as follows: on the ground floor entrance, kitchen, closet, living room, bedroom, bathroom, storage room, private garden. On the first floor three large bedrooms, bathroom, and storage room. In the basement there are other rooms used as cellars. Large attic area that can be recovered in the home.

There are many period details with frescoed and well-preserved vaulted ceilings as well as internal doors and floors. The large laboratory at the back is suggestive. The property can be divided into various units depending on the various family needs.