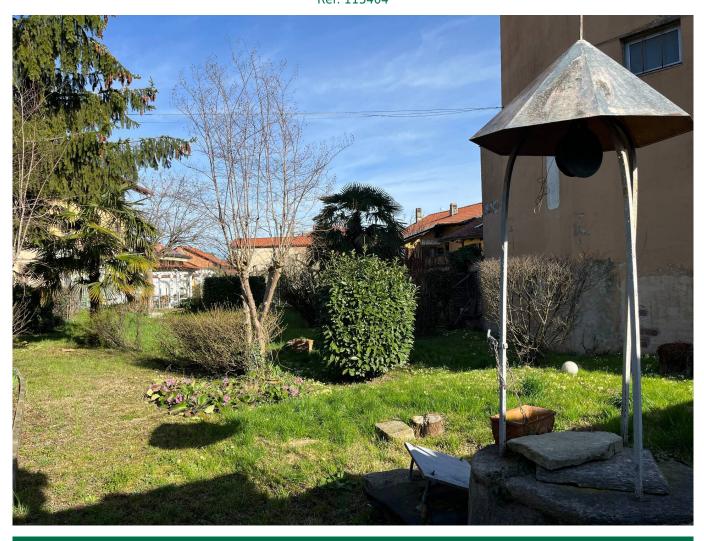

## Haston & Aston S.N.C. - Via Pietro Micca, 21 - Torino - +39 0115622525

- Sale Barbania - Piazza Umberto I - € 245.000 negotiable Ref. 115404



## 530 sq.m

Piazza Umberto I, Barbania, in the heart of the town, charming and ancient independent villa, to be restored, free on 3 sides which was owned by the Consul Bernardino Drovetti, equipped with a planted garden, and three lots of coppice agricultural land also in the municipality of Barbania, Case Seita and Boschi localities, for a total of approx. 13.015. The property, dating back to the second half of the 18th century, has double accesses (facing the square and from the internal street) and is arranged on three floors and is composed as follows: on the ground floor entrance, kitchen, closet, living room, bedroom, bathroom, storage room, private garden. On the first floor three large bedrooms, bathroom, and storage room. In the basement there are other rooms used as cellars. L