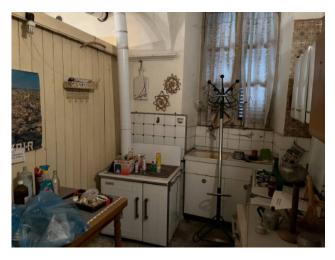

## 530 sq.m

Piazza Umberto I, Barbania, in the heart of the town, charming and ancient independent villa, to be restored, free on 3 sides which was owned by the Consul Bernardino Drovetti, equipped with a planted garden, and three lots of coppice agricultural land also in the municipality of Barbania, Case Seita and Boschi localities, for a total of approx. 13.015. The property, dating back to the second half of the 18th century, has double accesses (facing the square and from the internal street) and is arranged on three floors and is composed as follows: on the ground floor entrance, kitchen, closet, living room, bedroom, bathroom, storage room, private garden. On the first floor three large bedrooms, bathroom, and storage room. In the basement there are other rooms used as cellars. Large attic area that can be recovered in the home.

There are many period details with frescoed and well-preserved vaulted ceilings as well as internal doors and floors. The large laboratory at the back is suggestive. The property can be divided into various units depending on the various family needs.