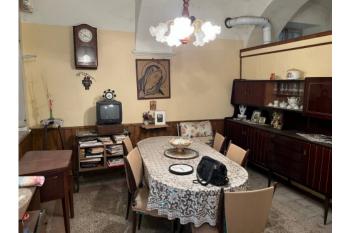

## 530 sq.m

Piazza Umberto I, Barbania, in the heart of the town, charming and ancient independent villa, to be restored, free on 3 sides which was owned by the Consul Bernardino Drovetti, equipped with a planted garden, and three lots of coppice agricultural land also in the municipality of Barbania, Case Seita and Boschi localities, for a total of approx. 13.015. The property, dating back to the second half of the 18th century, has double accesses (facing the square and from the internal street) and is arranged on three floors and is composed as follows: on the ground floor entrance, kitchen, closet, living room, bedroom, bathroom, storage room, private garden. On the first floor three large bedrooms, bathroom, and storage room. In the basement there are other rooms used as cellars. Large attic area that can be recovered in the home.

There are many period details with frescoed and well-preserved vaulted ceilings as well as internal doors and floors. The large laboratory at the back is suggestive. The property can be divided into various units depending on the various family needs.