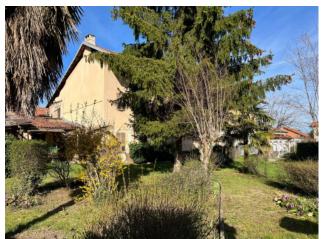

## 530 sq.m

Piazza Umberto I, Barbania, in the heart of the town, charming and ancient independent villa, to be restored, free on 3 sides which was owned by the Consul Bernardino Drovetti, equipped with a planted garden, and three lots of coppice agricultural land also in the municipality of Barbania, Case Seita and Boschi localities, for a total of approx. 13.015. The property, dating back to the second half of the 18th century, has double accesses (facing the square and from the internal street) and is arranged on three floors and is composed as follows: on the ground floor entrance, kitchen, closet, living room, bedroom, bathroom, storage room, private garden. On the first floor three large bedrooms, bathroom, and storage room. In the basement there are other rooms used as cellars. Large attic area that can be recovered in the home.

The large, flat and sunny garden is interesting and has two water wells.