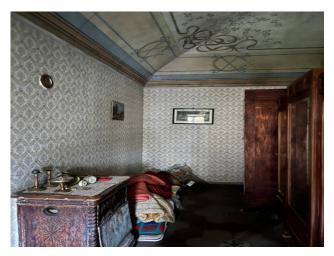

## 530 sq.m

Piazza Umberto I, Barbania, in the heart of the town, charming and ancient independent villa, to be restored, free on 3 sides which was owned by the Consul Bernardino Drovetti, equipped with a planted garden, and three lots of coppice agricultural land also in the municipality of Barbania, Case Seita and Boschi localities, for a total of approx. 13.015. The property, dating back to the second half of the 18th century, has double accesses (facing the square and from the internal street) and is arranged on three floors and is composed as follows: on the ground floor entrance, kitchen, closet, living room, bedroom, bathroom, storage room, private garden. On the first floor three large bedrooms, bathroom, and storage room. In the basement there are other rooms used as cellars. Large attic area that can be recovered in the home.

There are many period details with frescoed and well-preserved vaulted ceilings as well as internal doors and floors. The large laboratory at the back is suggestive. The property can be divided into various units depending on the various family needs.