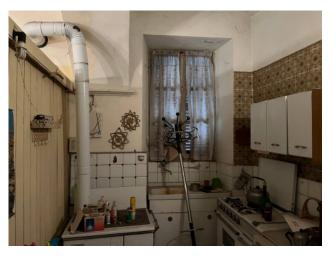

## 530 sq.m

Piazza Umberto I, Barbania, in the heart of the town, charming and ancient independent villa, to be restored, free on 3 sides which was owned by the Consul Bernardino Drovetti, equipped with a planted garden, and three lots of coppice agricultural land also in the municipality of Barbania, Case Seita and Boschi localities, for a total of approx. 13.015. The property, dating back to the second half of the 18th century, has double accesses (facing the square and from the internal street) and is arranged on three floors and is composed as follows: on the ground floor entrance, kitchen, closet, living room, bedroom, bathroom, storage room, private garden. On the first floor three large bedrooms, bathroom, and storage room. In the basement there are other rooms used as cellars. Large attic area that can be recovered in the home.

There are many period details with frescoed and well-preserved vaulted ceilings as well as internal doors and floors. The large laboratory at the back is suggestive. The property can be divided into various units depending on the various family needs.