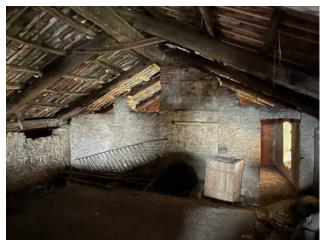

## 530 sq.m

Piazza Umberto I, Barbania, in the heart of the town, charming and ancient independent villa, to be restored, free on 3 sides which was owned by the Consul Bernardino Drovetti, equipped with a planted garden, and three lots of coppice agricultural land also in the municipality of Barbania, Case Seita and Boschi localities, for a total of approx. 13.015. The property, dating back to the second half of the 18th century, has double accesses (facing the square and from the internal street) and is arranged on three floors and is composed as follows: on the ground floor entrance, kitchen, closet, living room, bedroom, bathroom, storage room, private garden. On the first floor three large bedrooms, bathroom, and storage room. In the basement there are other rooms used as cellars. Large attic area that can be recovered in the home.