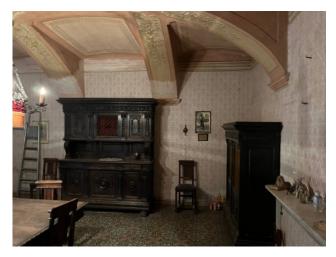

## 530 sq.m

Piazza Umberto I, Barbania, in the heart of the town, charming and ancient independent villa, to be restored, free on 3 sides which was owned by the Consul Bernardino Drovetti, equipped with a planted garden, and three lots of coppice agricultural land also in the municipality of Barbania, Case Seita and Boschi localities, for a total of approx. 13.015. The property, dating back to the second half of the 18th century, has double accesses (facing the square and from the internal street) and is arranged on three floors and is composed as follows: on the ground floor entrance, kitchen, closet, living room, bedroom, bathroom, storage room, private garden. On the first floor three large bedrooms, bathroom, and storage room. In the basement there are other rooms used as cellars. Large attic area that can be recovered in the home.

There are many period details with frescoed and well-preserved vaulted ceilings as well as internal doors and floors. The large laboratory at the back is suggestive. The property can be divided into various units depending on the various family needs.