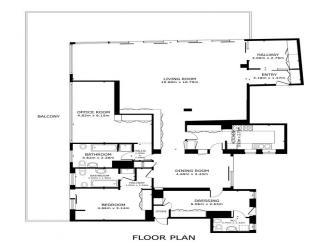

The residence has a spacious corner living area on the terrace, an equipped kitchen, dining office, 3 bedrooms, triple bathrooms, closets and 2 balconies on the courtyard side as well as a large cellar.

---> Locali <---: 8

| Features                   |                 |                  |  |
|----------------------------|-----------------|------------------|--|
| Terrace: 65 m <sup>2</sup> | Tv Antenna      | Tv SAT           |  |
| Fireplace                  | Air-Conditioned | Telephone System |  |
| Shower                     | Aluminum Frames | Shutters         |  |