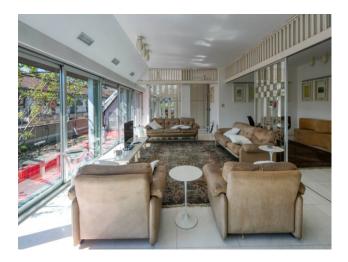

The attention to detail, with particular emphasis on the large bright windows that envelop the entire apartment with natural light, create an atmosphere of colors in every corner.

The highlight is the terrace which embraces the entire perimeter of the apartment, outdoor spaces and large views represent the ideal place to entertain guests, enjoy the sunset or simply relax under the starry sky.

The residence has a spacious corner living area on the terrace, an equipped kitchen, dining office, 3 bedrooms, triple bathrooms, closets and 2 balconies on the courtyard side as well as a large cellar.