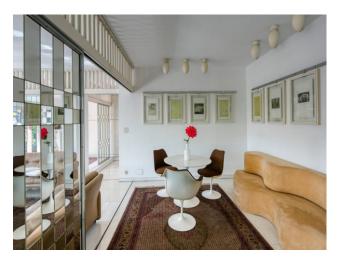

The attention to detail, with particular emphasis on the large bright windows that envelop the entire apartment with natural light, create an atmosphere of colors in every corner.

The highlight is the terrace which embraces the entire perimeter of the apartment, outdoor spaces and large views represent the ideal place to entertain guests, enjoy the sunset or simply relax under the starry sky.

The residence has a spacious corner living area on the terrace, an equipped kitchen, dining office, 3 bedrooms, triple bathrooms, closets and 2 balconies on the courtyard side as well as a large cellar.