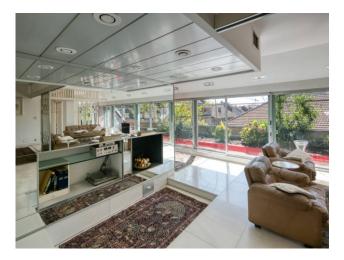

The attention to detail, with particular emphasis on the large bright windows that envelop the entire apartment with natural light, create an atmosphere of colors in every corner.

The highlight is the terrace which embraces the entire perimeter of the apartment, outdoor spaces and large views represent the ideal place to entertain guests, enjoy the sunset or simply relax under the starry sky.

The residence has a spacious corner living area on the terrace, an equipped kitchen, dining office, 3 bedrooms, triple bathrooms, closets and 2 balconies on the courtyard side as well as a large cellar.