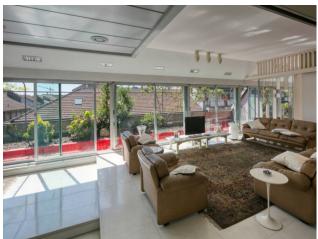

The attention to detail, with particular emphasis on the large bright windows that envelop the entire apartment with natural light, create an atmosphere of colors in every corner.

The highlight is the terrace which embraces the entire perimeter of the apartment, outdoor spaces and large views represent the ideal place to entertain guests, enjoy the sunset or simply relax under the starry sky.

The residence has a spacious corner living area on the terrace, an equipped kitchen, dining office, 3 bedrooms, triple bathrooms, closets and 2 balconies on the courtyard side as well as a large cellar.