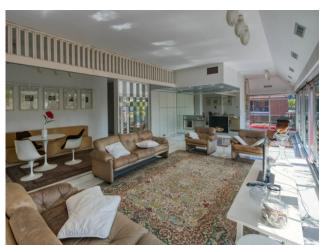

The attention to detail, with particular emphasis on the large bright windows that envelop the entire apartment with natural light, create an atmosphere of colors in every corner.

The highlight is the terrace which embraces the entire perimeter of the apartment, outdoor spaces and large views represent the ideal place to entertain guests, enjoy the sunset or simply relax under the starry sky.

The residence has a spacious corner living area on the terrace, an equipped kitchen, dining office, 3 bedrooms, triple bathrooms, closets and 2 balconies on the courtyard side as well as a large cellar.