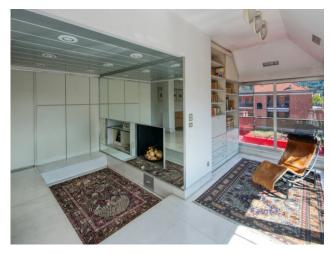

The attention to detail, with particular emphasis on the large bright windows that envelop the entire apartment with natural light, create an atmosphere of colors in every corner.

The highlight is the terrace which embraces the entire perimeter of the apartment, outdoor spaces and large views represent the ideal place to entertain guests, enjoy the sunset or simply relax under the starry sky.

The residence has a spacious corner living area on the terrace, an equipped kitchen, dining office, 3 bedrooms, triple bathrooms, closets and 2 balconies on the courtyard side as well as a large cellar.

---> Locali <---: 8

| Features                   |                 |                  |  |
|----------------------------|-----------------|------------------|--|
| Terrace: 65 m <sup>2</sup> | Tv Antenna      | Tv SAT           |  |
| Fireplace                  | Air-Conditioned | Telephone System |  |
| Shower                     | Aluminum Frames | Shutters         |  |