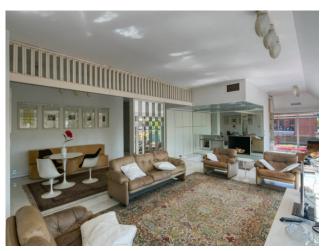

The residence has a spacious corner living area on the terrace, an equipped kitchen, dining office, 3 bedrooms, triple bathrooms, closets and 2 balconies on the courtyard side as well as a large cellar.