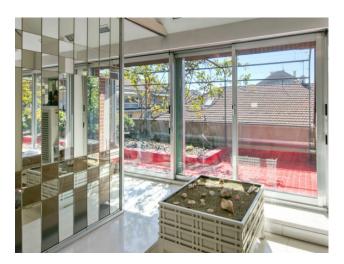

The apartment in category A/2, with a terrace located on the perimeter of the house, has a particular and fascinating architecture typical of the 70s. Equipped with generous size with lively spaces, a real oasis (with the possibility of also having a small urban vegetable garden) as well as a panoramic and spectacular view of the city and the hill.

The attention to detail, with particular emphasis on the large bright windows that envelop the entire apartment with natural light, create an atmosphere of colors in every corner.

The highlight is the terrace which embraces the entire perimeter of the apartment, outdoor spaces and large views represent the ideal place to entertain guests, enjoy the sunset or simply relax under the starry sky.