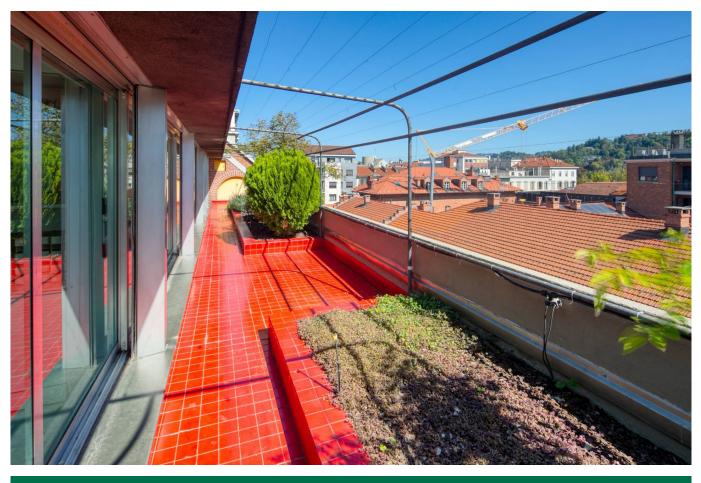

The apartment in category A/2, with a terrace located on the perimeter of the house, has a particular and fascinating architecture typical of the 70s. Equipped with generous size with lively spaces, a real oasis (with the possibility of also having a small urban vegetable garden) as well as a panoramic and spectacular view of the city and the hill.

The attention to detail, with particular emphasis on the large bright windows that envelop the entire apartment with natural light, create an atmosphere of colors in every corner.

The highlight is the terrace which embraces the entire perimeter of the apartment, outdoor spaces and large views represent the ideal place to entertain guests, enjoy the sunset or simply relax under the starry sky.

The residence has a spacious corner living area on the terrace, an equipped kitchen, dining office, 3 bedrooms, triple bathrooms, closets and 2 balconies on the courtyard side as well as a large cellar.