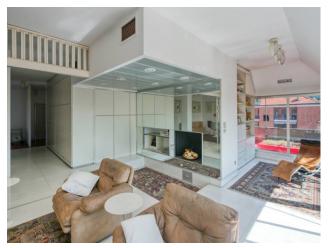

The attention to detail, with particular emphasis on the large bright windows that envelop the entire apartment with natural light, create an atmosphere of colors in every corner.

The highlight is the terrace which embraces the entire perimeter of the apartment, outdoor spaces and large views represent the ideal place to entertain guests, enjoy the sunset or simply relax under the starry sky.

The residence has a spacious corner living area on the terrace, an equipped kitchen, dining office, 3 bedrooms, triple bathrooms, closets and 2 balconies on the courtyard side as well as a large cellar.