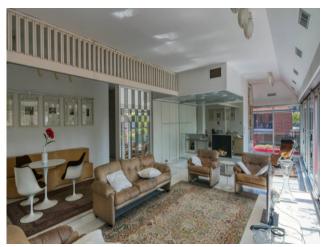

The attention to detail, with particular emphasis on the large bright windows that envelop the entire apartment with natural light, create an atmosphere of colors in every corner.

The highlight is the terrace which embraces the entire perimeter of the apartment, outdoor spaces and large views represent the ideal place to entertain guests, enjoy the sunset or simply relax under the starry sky.

The residence has a spacious corner living area on the terrace, an equipped kitchen, dining office, 3 bedrooms, triple bathrooms, closets and 2 balconies on the courtyard side as well as a large cellar.