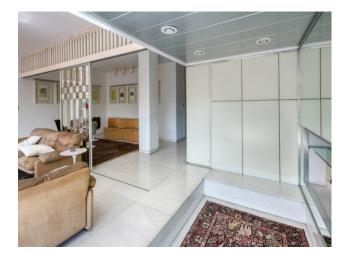

The attention to detail, with particular emphasis on the large bright windows that envelop the entire apartment with natural light, create an atmosphere of colors in every corner.

The highlight is the terrace which embraces the entire perimeter of the apartment, outdoor spaces and large views represent the ideal place to entertain guests, enjoy the sunset or simply relax under the starry sky.

The residence has a spacious corner living area on the terrace, an equipped kitchen, dining office, 3 bedrooms, triple bathrooms, closets and 2 balconies on the courtyard side as well as a large cellar.